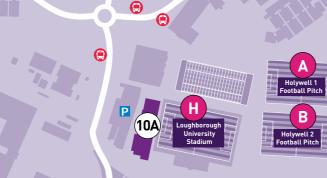

H Loughborough Stadium 86 Loughborough Students Union

| <b>NO.</b><br>10A | VENUE                   |  |
|-------------------|-------------------------|--|
|                   | Holywell Fitness Centre |  |
| 94                | Swimming Pool           |  |
|                   |                         |  |

Sir David Wallace Sports Hall 115 Netball and Badminton Centre 116/117 Tennis and Squash Centre

Holywell 1 Pitch Α В Holywell 2 Pitch D Holywell 4 Pitch

Loughborough University Stadium

PEC

EHB Sandbase pitch Ν 1st XV Rugby Pitch 0 **Shirley Pearce Square** 80 Waterbased Hockey Pitch **SPORT** 