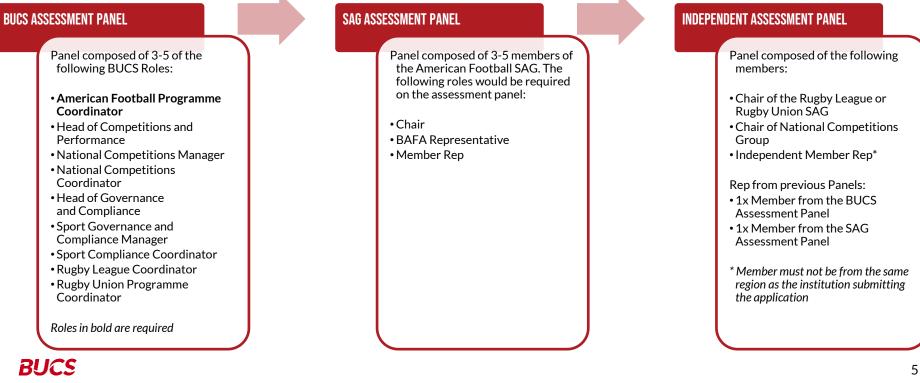

#### **AMERICAN FOOTBALL**

The below flowchart shows the progress of an American Football application, and the make-up of each of the assessment panels. Once Appendix 15b/c has been submitted, the BUCS assessment panel shall be formed to begin the process.