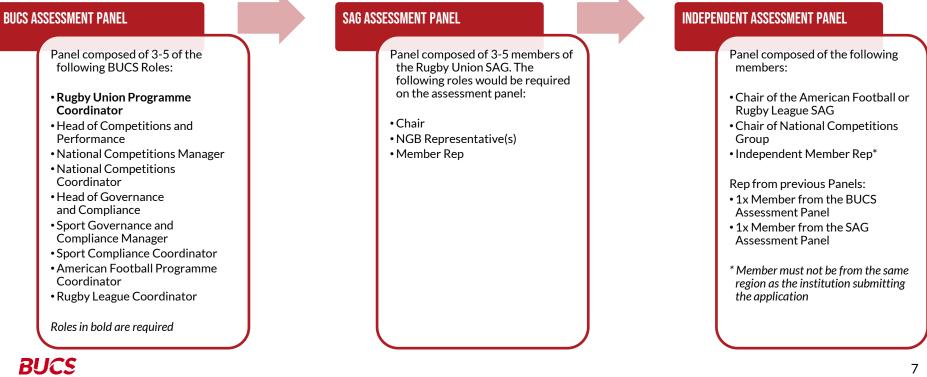

## **RUGBY UNION**

The below flowchart shows the progress of a Rugby Union application, and the make-up of each of the assessment panels. Once Appendix 15b/c has been submitted, the BUCS assessment panel shall be formed to begin the process.