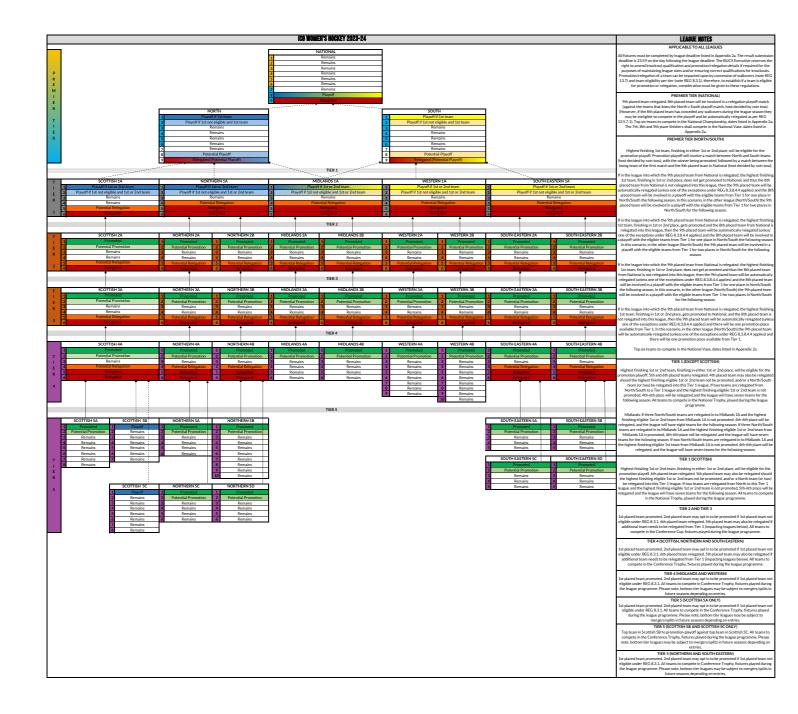

| Northern 3A: No teams shall be promoted to Northern 2B due to Northern 3A connecting to                                                                                                          |
|            |                                          |                        |                         |                           |                                       |                           |                       |                                   |                                                                                            | Northern 2A only.                                                                                                                                                                                |















|                   |                                                                  |                                  |                                       | MEN                                 | 'S LACROSSE 2023-24                        |                                                                 |                  |