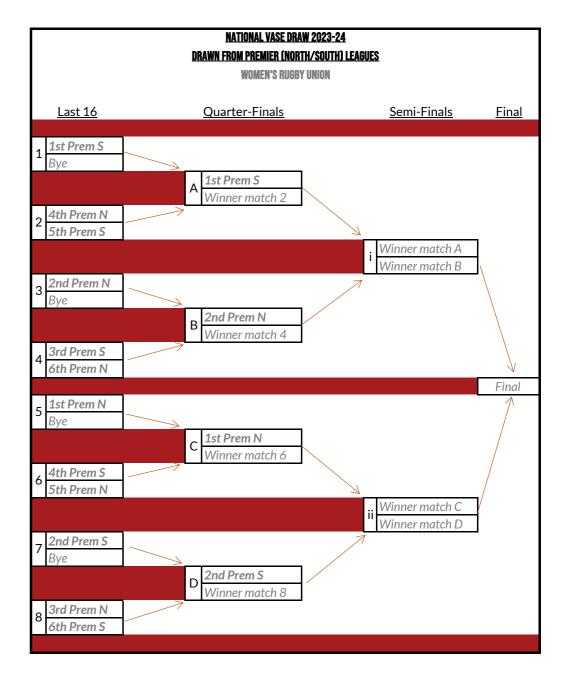

## KNOCKOUT COMPETITIONS

| National Championship                 |
|---------------------------------------|
| National Vase                         |
| National Trophy                       |
| National Shield/Conference Cup        |
| Conference Trophy                     |
| Conference Shield                     |
| National Championship/National Trophy |