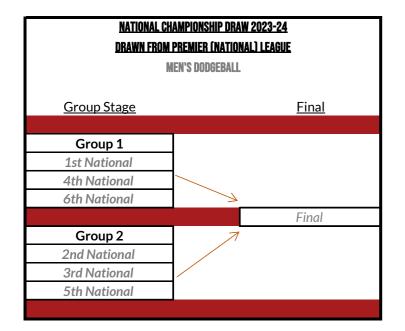

|                     |                        |                                                     | TIER 2 (NORTHERN AND MIDLANDS)<br>1st placed team promoted. Please note, bottom tier leagues may be subject to mergers/splits in<br>future seasons depending on entries.                                                                                                                                                                                                                                                                                                                                                                                                                                                                                     |



| <u>NATIONAL TROPHY DRAW 2023-24</u><br><u>Drawn From Premier (National) League &amp; Tier 1 Leagues</u><br>Men's Dodgeball |    |       |  |  |  |  |  |  |
|----------------------------------------------------------------------------------------------------------------------------|----|-------|--|--|--|--|--|--|
| Group Stage Final                                                                                                          |    |       |  |  |  |  |  |  |
|                                                                                                                            |    |       |  |  |  |  |  |  |
| Group 1                                                                                                                    |    |       |  |  |  |  |  |  |
| 7th Na