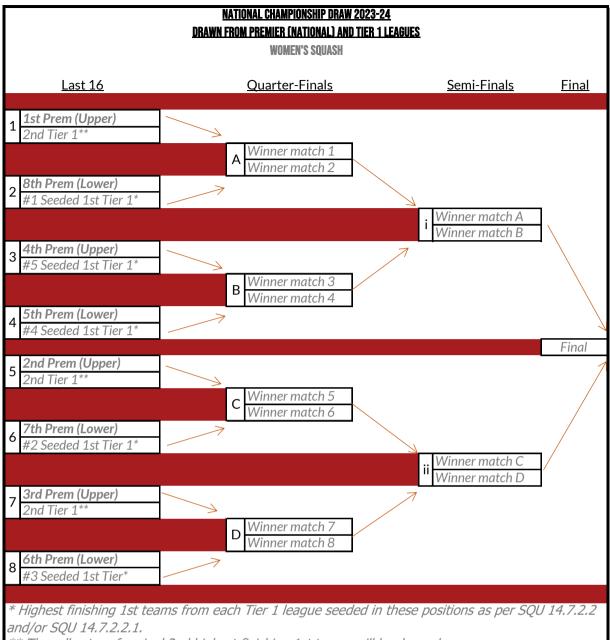

|
| Group 1<br>Highest finishing 1st Team in Northern<br>Highest finishing 1st Team in South Eastern<br>2nd highest finishing 1st Team in Midlands<br>2nd highest finishing 1st Team in Southern<br>3rd highest finishing 1st Team in Northern<br>3rd highest finishing 1st Team in Midlands | A Winner Group 1<br>Runner Up Group 2<br>Final                            |
| Group 2<br>Highest finishing 1st Team in Southern<br>Highest finishing 1st Team in Midlands<br>2nd highest finishing 1st Team in Northern<br>2nd highest finishing 1st Team in South Eastern<br>3rd highest finishing 1st Team in Southern                                               | B Winner Group 2<br>Runner Up Group 1                                     |









\*\* Three 'best performing' 2nd highest finishing 1st teams will be drawn here.

|                                                                                                                                                                                                                                                                                                                         |                                                                                                                            |                                                                                                                            | MEN'S                                                                       | TABLE TENNIS 2023-24