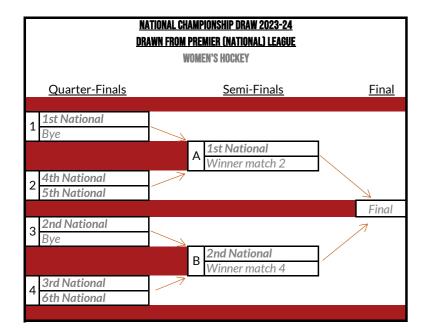

## KNOCKOUT COMPETITIONS

| National Championship                 |
|---------------------------------------|
| National Vase                         |
| National Trophy                       |
| National Shield/Conference Cup        |
| Conference Trophy                     |
| Conference Shield                     |
| National Championship/National Trophy |