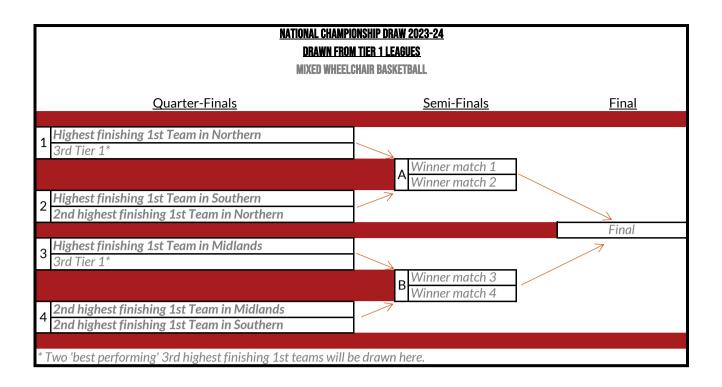

|
|     |             |         |                      |                           |             | 13.7) and team eligibility per tier (note REG 8.3.1), therefore, to establish if a team is eligible<br>for promotion or relegation, consideration must be given to these regulations.                                                         |
|     |             |         |                      |                           |             | TIER 1<br>Highest finishing two 1st teams from each league to compete in the National Championship,<br>along with the two 'best performing' third highest finishing 1st teams from across all of the<br>leagues, dates listed in Appendix 2a. |