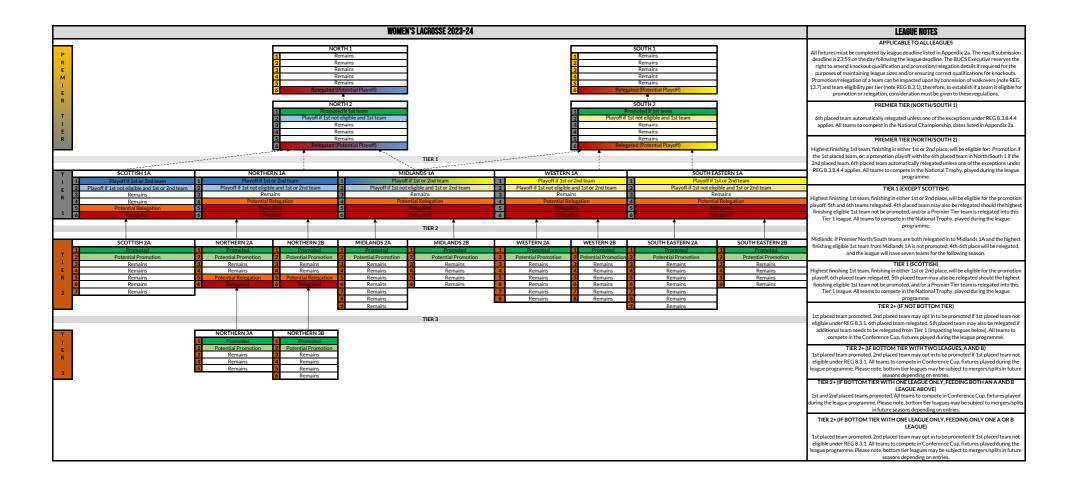

| PROMOT | ION/RELE | GATION | POSITIONS |
|--------|----------|--------|-----------|
|        |          |        |           |
|        |          |        |           |

| Remains                    |
|----------------------------|
| Promoted                   |
| Potential Promotion        |
| Relegated                  |
| Potential Relegation       |
| Northern Playoff           |
| Potential Northern Playoff |
| Southern Playoff           |
| Potential Southern Playoff |
| Northern/Southern Playoff  |

## KNOCKOUT COMPETITIONS

| National Championship                 |
|---------------------------------------|
| National Vase                         |
| National Trophy                       |
| National Shield/Conference Cup        |
| Conference Trophy                     |
| Conference Shield                     |
| National Championship/National Trophy |