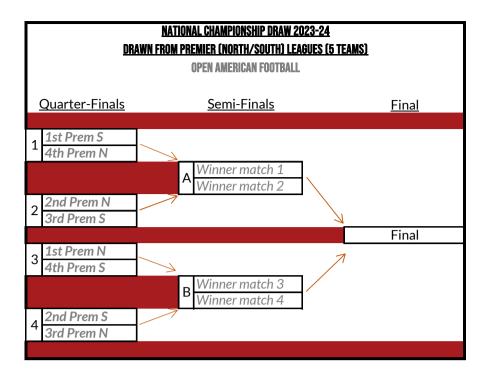

t qualifications for knockouts.

Please note: Promotion/relegation of a team can be impacted upon by concession of walkovers (note REG 13.7) and team eligibility per tier (note REG 8.3.1), therefore, to establish if a team is eligible for promotion or relegation, consideration must be given to these regulations.

Please note: Appendix 14 (Premier Tier Playoffs Document) for the 2023-24 season will be released once the first Premier Tier leagues are concluded and updated accordingly as other leagues finish.

Please note: Some teams may not be involved in knockout competitions if they opted-out prior to the start of the season. Additionally, some teams may not be eigible to progress to, or may be withdrawn from knockout competitions (by way of an involuntary walkover) under REG 13.7.5.1.





|                                                                                                     |