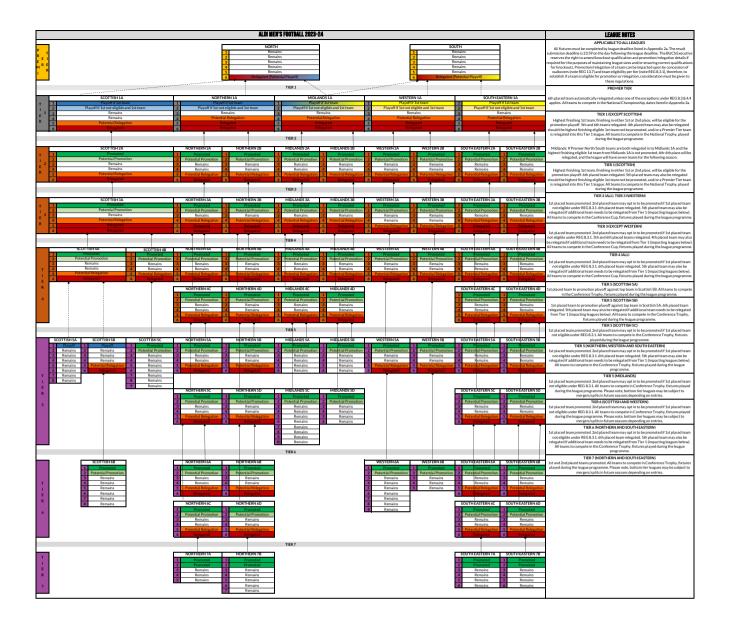

| PROMOT | ION/RELE | GATION | POSITIONS |
|--------|----------|--------|-----------|
|        |          |        |           |
|        |          |        |           |

| Remains                    |
|----------------------------|
| Promoted                   |
| Potential Promotion        |
| Relegated                  |
| Potential Relegation       |
| Northern Playoff           |
| Potential Northern Playoff |
| Southern Playoff           |
| Potential Southern Playoff |
| Northern/Southern Playoff  |

## KNOCKOUT COMPETITIONS

| National Championship                 |
|---------------------------------------|
| National Vase                         |
| National Trophy                       |
| National Shield/Conference Cup        |
| Conference Trophy                     |
| Conference Shield                     |
| National Championship/National Trophy |