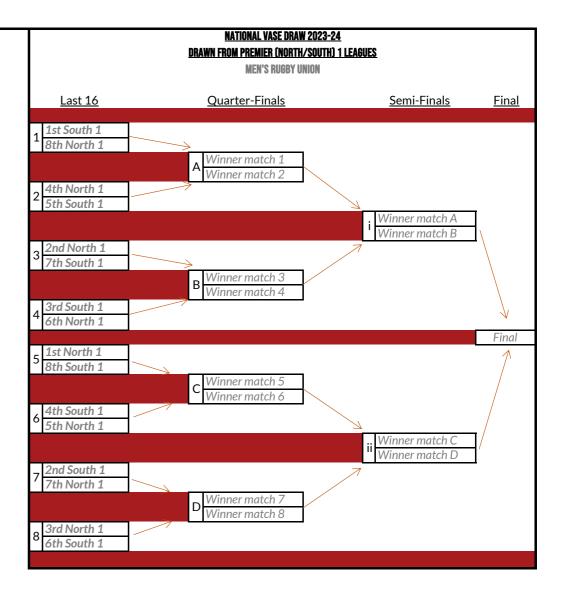

## KNOCKOUT COMPETITIONS

| National Championship                 |
|---------------------------------------|
| National Vase                         |
| National Trophy                       |
| National Shield/Conference Cup        |
| Conference Trophy                     |
| Conference Shield                     |
| National Championship/National Trophy |