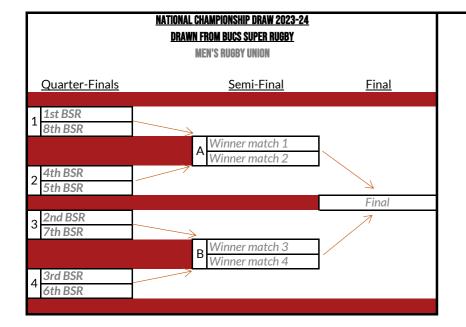

## KNOCKOUT COMPETITIONS

| National Championship                 |
|---------------------------------------|
| National Vase                         |
| National Trophy                       |
| National Shield/Conference Cup        |
| Conference Trophy                     |
| Conference Shield                     |
| National Championship/National Trophy |