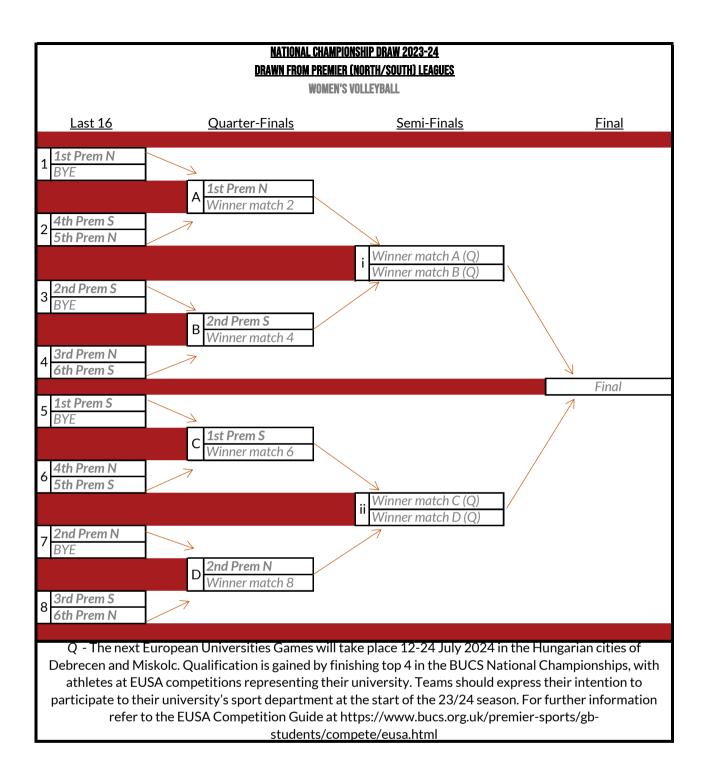

| 1st and 2nd placed teams promoted. All teams to compete in Conference Cup, fixtures<br>played during the league programme. Please note, bottom tier leagues may be subject to<br>mergers/splits in future seasons depending on entries.<br>TIER 2+ (IF BOTTOM TIER WITH ONE LEAGUE ONLY, FEEDING ONLY ONE A OR B<br>LEAGUE)<br>1st placed team promoted. 2nd placed team may opt in to be promoted if 1st placed team<br>not eligible under REG 8.31. All teams to compete in Conference Cup, fixtures played during<br>the league programme. Please note, bottom tier leagues may be subject to mergers/splits in |







|                                 |                                                                                  | LEAGUE NOTES                                                                       |                                                                                |                                                                                                                      |                                                                                     |