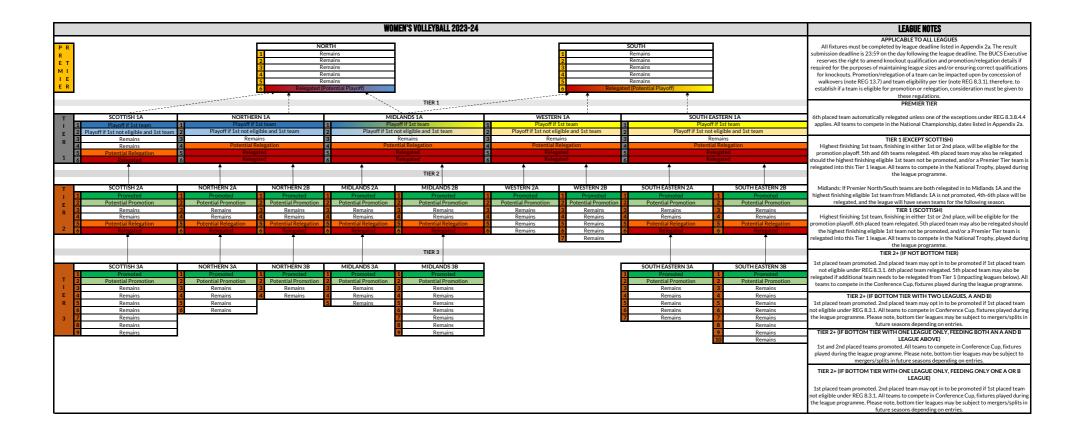

|                            |                                                                  |                                                               |                                                               | WOMEN'S BADMINTO                                         | )N 2023-24                                                  |                                                                 |                                                                |                                                                                                                                                                                                                                                                                                                                                                                                                                                                                                                                                                                                                                                                                                                             | LEAGUE NOTES                                                                                                                                                                                                                                                                                                                                                                                                                                                               |  |
|----------------------------|------------------------------------------------------------------|---------------------------------------------------------------|---------------------------------------------------------------|----------------------------------------------------------|-------------------------------------------------------------|-----------------------------------------------------------------|----------------------------------------------------------------|-----------------------------------------------------------------------------------------------------------------------------------------------------------------------------------------------------------------------------------------------------------------------------------------------------------------------------------------------------------------------------------------------------------------------------------------------------------------------------------------------------------------------------------------------------------------------------------------------------------------------------------------------------------------------------------------------------------------------------|----------------------------------------------------------------------------------------------------------------------------------------------------------------------------------------------------------------------------------------------------------------------------------------------------------------------------------------------------------------------------------------------------------------------------------------------------------------------------|--|
| PR<br>R<br>ET<br>HI<br>ER  | 1<br>2<br>3<br>3<br>4<br>4<br>5<br>6                             | Rem<br>Rem<br>Rem<br>Rem<br>Rem                               | nains<br>nains<br>nains<br>nains<br>nains                     | TIER 4-                                                  |                                                             | 1 Re<br>2 Re<br>3 Re<br>4 Re<br>5 Re                            | JTH<br>mains<br>mains<br>mains<br>mains<br>ctential Playoff)   | APPLICABLE TO ALL LEAGUES<br>All fixtures must be completed by league deadline listed in Appendix 2a. The result submission<br>deadline is 23:59 on the day following the league deadline. The BUCS Executive reserves the<br>right to amend knockout qualification and promotion/relegation details if required for the<br>purposes of maintaining league sizes and/or ensuring correct qualifications for knockouts.<br>Promotion/relegation of a team can be impacted upon by concession of walkovers (note REG<br>13.7) and team eligibility per tire (note REG G.3.1), therefore, to establish if a team is eligible for<br>promotion or relegation, consideration must be given to these regulations.<br>PREMIER TIER |                                                                                                                                                                                                                                                                                                                                                                                                                                                                            |  |
| T<br>I 1<br>E 3            | NORTHEF<br>Playoff if<br>Playoff if 1st not eli<br>Rem:          | 1st team<br>gible and 1st team                                | MIDLAN 1 Playoff i 2 Playoff if 1st not e                     | DS 1A                                                    | WESTE<br>Playoff i<br>Playoff if 1st not e                  | RN 1A<br>f 1st team<br>ligible and 1st team<br>nains            |                                                                | if 1st team                                                                                                                                                                                                                                                                                                                                                                                                                                                                                                                                                                                                                                                                                                                 |                                                                                                                                                                                                                                                                                                                                                                                                                                                                            |  |
| R 4<br>5<br>1 6            | Potential R<br>Releg<br>Releg                                    |                                                               | 4 Potential<br>5 Rele<br>6 Rele                               | gated                                                    | 4 Potential<br>5 Rele<br>6 Rele                             |                                                                 | 4 Potential<br>5 Rele                                          | Relegation<br>egated                                                                                                                                                                                                                                                                                                                                                                                                                                                                                                                                                                                                                                                                                                        | TIER 1<br>Highest finishing 1st team, finishing in either 1st or 2nd place, will be eligible for the promotion<br>playoff. 5th and 6th placed teams relegated. 4th placed team may also be relegated should the<br>highest finishing eligible 1st team not be promoted, and/or a Premier Tier team is relegated<br>into this Tier I league. All teams to compete in the National Trophy, played during the league                                                          |  |
| T<br>I 1<br>E 3<br>R 4     | NORTHERN 2A Promoted 1 Potential Promotion 2 Remains 3 Remains 4 | NORTHERN 2B Promoted Potential Promotion Remains Remains      | MIDLANDS 2A  Promoted  Potential Promotion  Remains  Remains  | MIDLANDS 2B Promoted Potential Promotion Remains Remains | WESTERN 2A  Promoted  Potential Promotion  Remains  Remains | WESTERN 2B Promoted Potential Promotion Remains Remains Remains | SOUTH EASTERN 2A  Promoted Potential Promotion Remains Remains | SOUTH EASTERN 2B<br>Promoted<br>Potential Promotion<br>Remains<br>Remains                                                                                                                                                                                                                                                                                                                                                                                                                                                                                                                                                                                                                                                   | Midlands: If Premier North/South teams are both relegated in to Midlands 1A and the highest<br>finishing eligible 1st team from Midlands 1A is not promoted, 4th-6th place will be relegated,<br>and the league will have seven teams for the following season.                                                                                                                                                                                                            |  |
| 2 6                        | Potential Relegation 5<br>Relegated 6                            | Potential Relegation                                          | 5 Potential Relegation<br>6 Relegated                         | 5 Potential Relegation<br>6 Relegated<br>TIER 3          | 5 Remains                                                   | Kemains     Remains     Remains                                 | 5 Potential Relegation<br>6 Relegated                          | 5 Potential Relegation<br>6 Relegated                                                                                                                                                                                                                                                                                                                                                                                                                                                                                                                                                                                                                                                                                       | Please note: Premier (North) playoff may also include a Scottish Women's team extracted from<br>the Mixed Scottish 1A league.<br>TIER 2+ (IF NOT BOTTOM TIER)                                                                                                                                                                                                                                                                                                              |  |
| T 2                        | NORTHERN 3A Promoted 1 Potential Promotion 2 Remains 3           | NORTHERN 3B Promoted Potential Promotion Remains              | MIDLAN<br>1 Pror<br>2 Pror<br>3 Ren                           |                                                          |                                                             |                                                                 | SOUTH EA<br>SOUTH EA<br>Pro<br>Ret                             | 1st placed team promoted. 2nd placed team may opt in to be promoted if 1st placed team not<br>eligible under REG 8.31. 6th placed team relegated. 5th placed team may also be relegated if<br>additional team needs to be relegated from first 1 (impacting legaues below). Al teams to<br>compete in the Conference Cup, fixtures played during the legaue programme.                                                                                                                                                                                                                                                                                                                                                      |                                                                                                                                                                                                                                                                                                                                                                                                                                                                            |  |
| E 4<br>R 5<br>3 6          | Remains 4<br>Potential Relegation 5<br>Relegated 6<br>7          | Remains A<br>Remains A<br>Remains A<br>Remains A<br>Remains A | 4         Ren           5         Ren           6         Ren | aains<br>nains<br>nains<br>nains                         |                                                             |                                                                 | 4 Rei<br>5 Rei<br>6 Rei<br>7 Rei                               | TIER 2+ (IF BOTTOM TIER WITH TWO LEAGUES, A AND B)<br>1st placed team promoted. 2nd placed team may opt in to be promoted if 1st placed team not<br>eligible under REG 8.3.1. All teams to compete in Conference Cup, fixtures played during the<br>league programme. Please note, bottom tier leagues may be subject to mergers/splits in future<br>seasons depending on entries.                                                                                                                                                                                                                                                                                                                                          |                                                                                                                                                                                                                                                                                                                                                                                                                                                                            |  |
|                            | NORTHERN 4A                                                      |                                                               |                                                               | TIER 4                                                   |                                                             |                                                                 | <b>o</b> Ke                                                    | nains                                                                                                                                                                                                                                                                                                                                                                                                                                                                                                                                                                                                                                                                                                                       | TIER 2+ (IF BOTTOM TIER WITH ONE LEAGUE ONLY, FEEDING BOTH AN A AND B<br>LEAGUE ABOVE)<br>1st and 2nd placed teams promoted. All teams to compete in Conference Cup, fixtures played<br>during the league programme. Please note, bottom tier leagues may be subject to                                                                                                                                                                                                    |  |
| I 4 2<br>E 4 3<br>R 4<br>5 | Promoted<br>Potential Promotion<br>Remains<br>Remains<br>Remains |                                                               |                                                               |                                                          |                                                             |                                                                 |                                                                |                                                                                                                                                                                                                                                                                                                                                                                                                                                                                                                                                                                                                                                                                                                             | mergers/splits in future seasons depending on entries.<br>TIER 2+ (IF BOTTOM TIER WITH ONE LEAGUE ONLY, FEEDING ONLY ONE A OR B<br>LEAGUE)<br>1st placed team promoted. 2nd placed team may opt in to be promoted if 1st placed team not<br>eligible under REG 8.3.1. All teams to compete in Conference Cup, fixtures played during the<br>league programme. Please note, bottom tier leagues may be subject to mergers/splits in future<br>seasons depending on entries. |  |