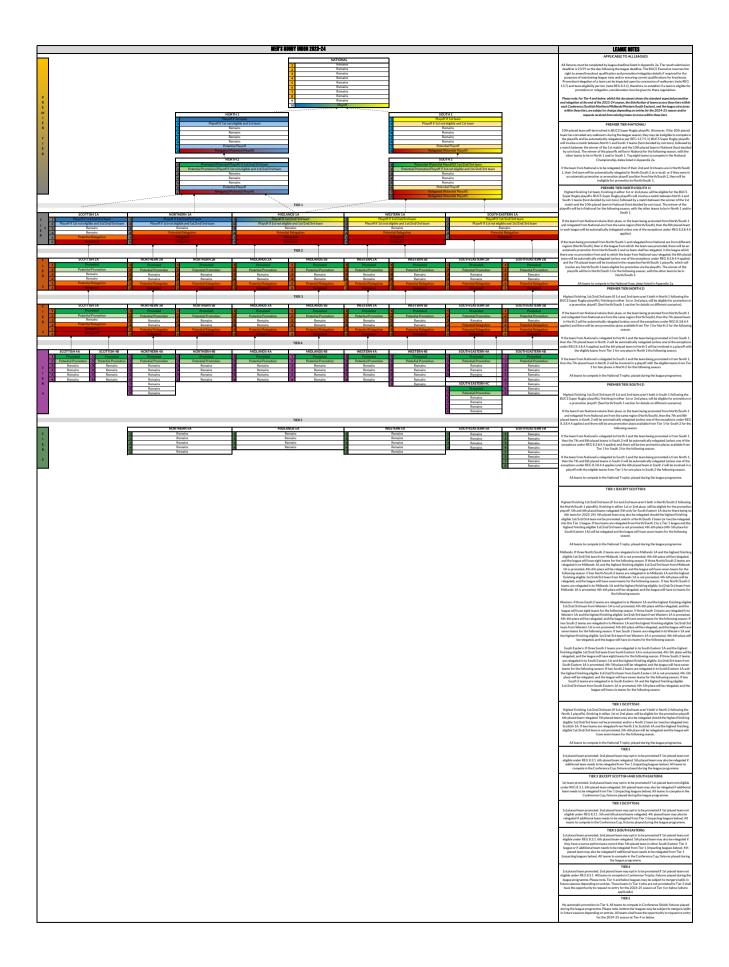

| PROMOT | ION/RELE | GATION | POSITIONS |
|--------|----------|--------|-----------|
|        |          |        |           |
|        |          |        |           |

| Remains                    |
|----------------------------|
| Promoted                   |
| Potential Promotion        |
| Relegated                  |
| Potential Relegation       |
| Northern Playoff           |
| Potential Northern Playoff |
| Southern Playoff           |
| Potential Southern Playoff |
| Northern/Southern Playoff  |

## KNOCKOUT COMPETITIONS

| National Championship                 |
|---------------------------------------|
| National Vase                         |
| National Trophy                       |
| National Shield/Conference Cup        |
| Conference Trophy                     |
| Conference Shield                     |
| National Championship/National Trophy |