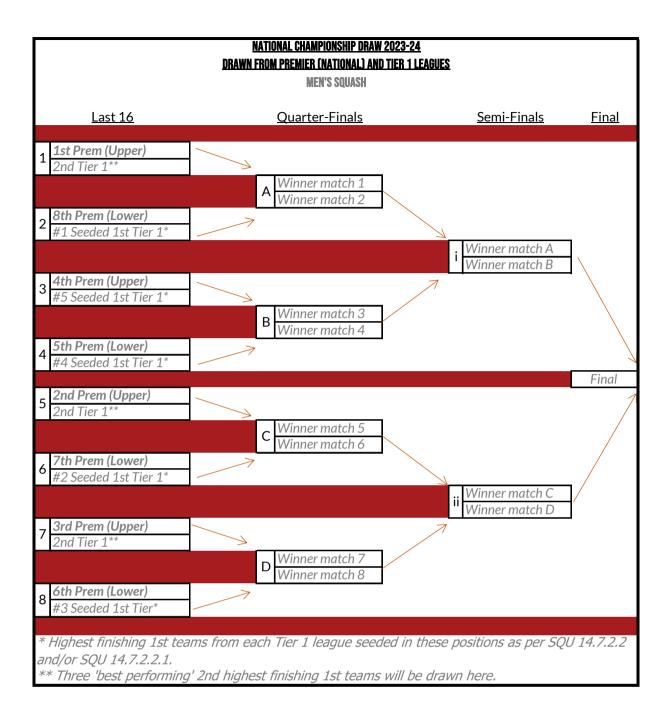

|
| Group 1<br>Highest finishing 1st Team in Northern<br>Highest finishing 1st Team in South Eastern<br>2nd highest finishing 1st Team in Midlands<br>2nd highest finishing 1st Team in Southern<br>3rd highest finishing 1st Team in Northern<br>3rd highest finishing 1st Team in Midlands | A Winner Group 1<br>Runner Up Group 2<br>Final                            |
| Group 2<br>Highest finishing 1st Team in Southern<br>Highest finishing 1st Team in Midlands<br>2nd highest finishing 1st Team in Northern<br>2nd highest finishing 1st Team in South Eastern<br>3rd highest finishing 1st Team in Southern                                               | B Winner Group 2<br>Runner Up Group 1                                     |









\*\* Three 'best performing' 2nd highest finishing 1st teams will be drawn here.

|                                                                                                                                                                                                                                                                                                                         |                                                                                                                            |                                                                                                                            | MEN'S                                                                       | TABLE TENNIS 2023-24