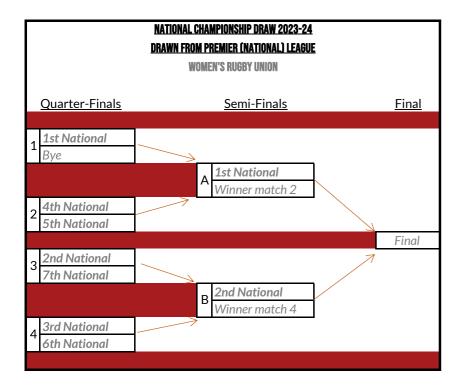

## KNOCKOUT COMPETITIONS

| National Championship                 |
|---------------------------------------|
| National Vase                         |
| National Trophy                       |
| National Shield/Conference Cup        |
| Conference Trophy                     |
| Conference Shield                     |
| National Championship/National Trophy |