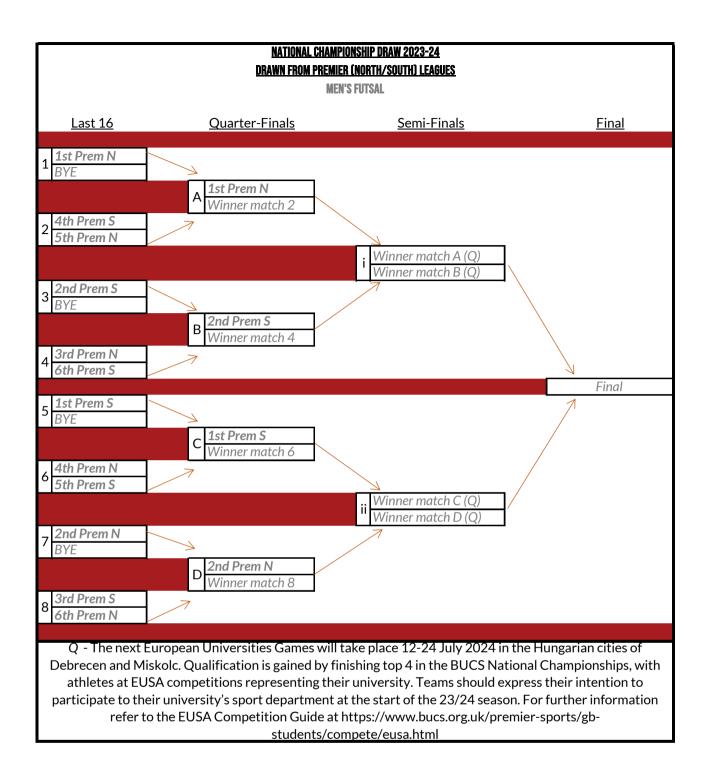

## KNOCKOUT COMPETITIONS

| National Championship                 |
|---------------------------------------|
| National Vase                         |
| National Trophy                       |
| National Shield/Conference Cup        |
| Conference Trophy                     |
| Conference Shield                     |
| National Championship/National Trophy |