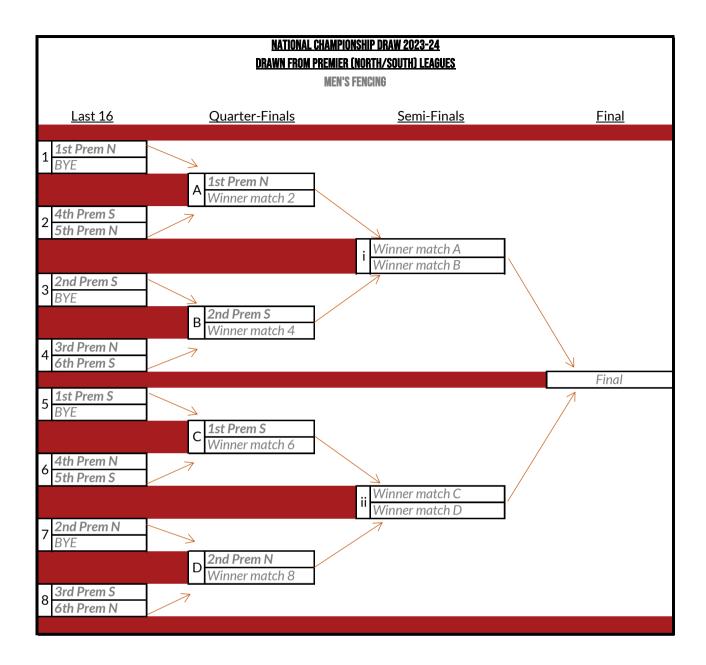

## KNOCKOUT COMPETITIONS

| National Championship                 |
|---------------------------------------|
| National Vase                         |
| National Trophy                       |
| National Shield/Conference Cup        |
| Conference Trophy                     |
| Conference Shield                     |
| National Championship/National Trophy |