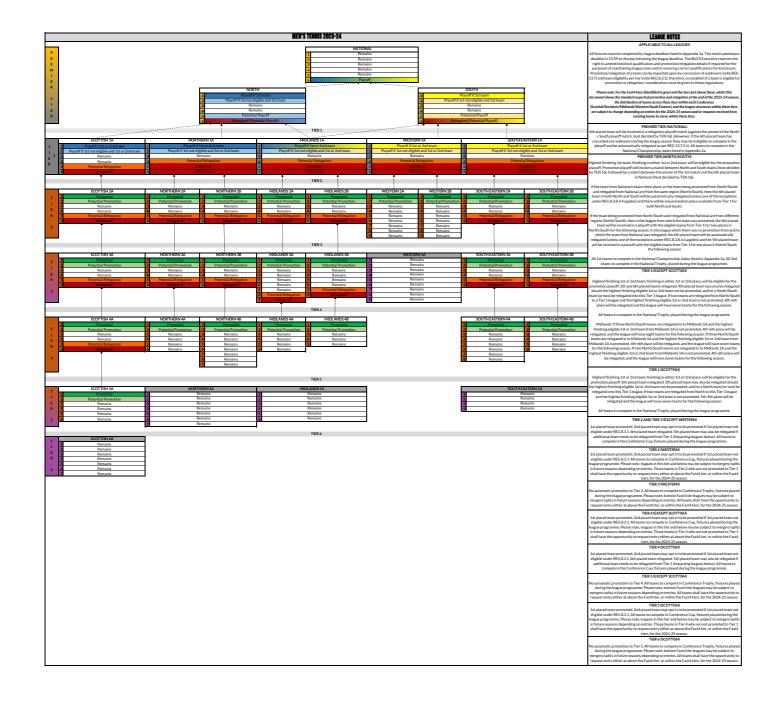

|                                                                                                     |                                                                                                                                                                                                                                                                                                                                                                                                                                                                                                                                                                                                                                                                                                                                                                                                                                                                                                                                                                                                                                                                                                                                                                                                                                                                                                                                                          |                                                                                                       |                                                                                                                  | MEN'S BADMIN                                                                                                                                                                                                                                                                                                                                                                                                                                                                                                                                                                                                                                                                                                                                                                                                                                                                                                                                                                                                                                                                                                                                                                                                                                                                                                                                                                                                                                                                                                                                                                                                                                                                                                                                                                                                                                                                                                                                                                                                                                                                                                                   | TON 2023-24                                                                                  |                                                                                        |                                                                              |                                                                                                                                                                                                                                                                                                                                                                                                                                                                                                                                                                                                                                                                                                                            |                                                                                                                                                                                                                                                                                                                                                                                                                           | LEAGUE NOTES                                                                                                                                                                                                                                                                                                                                                                                                                                                                                                                                                                                                               |
|-----------------------------------------------------------------------------------------------------|----------------------------------------------------------------------------------------------------------------------------------------------------------------------------------------------------------------------------------------------------------------------------------------------------------------------------------------------------------------------------------------------------------------------------------------------------------------------------------------------------------------------------------------------------------------------------------------------------------------------------------------------------------------------------------------------------------------------------------------------------------------------------------------------------------------------------------------------------------------------------------------------------------------------------------------------------------------------------------------------------------------------------------------------------------------------------------------------------------------------------------------------------------------------------------------------------------------------------------------------------------------------------------------------------------------------------------------------------------|-------------------------------------------------------------------------------------------------------|------------------------------------------------------------------------------------------------------------------|--------------------------------------------------------------------------------------------------------------------------------------------------------------------------------------------------------------------------------------------------------------------------------------------------------------------------------------------------------------------------------------------------------------------------------------------------------------------------------------------------------------------------------------------------------------------------------------------------------------------------------------------------------------------------------------------------------------------------------------------------------------------------------------------------------------------------------------------------------------------------------------------------------------------------------------------------------------------------------------------------------------------------------------------------------------------------------------------------------------------------------------------------------------------------------------------------------------------------------------------------------------------------------------------------------------------------------------------------------------------------------------------------------------------------------------------------------------------------------------------------------------------------------------------------------------------------------------------------------------------------------------------------------------------------------------------------------------------------------------------------------------------------------------------------------------------------------------------------------------------------------------------------------------------------------------------------------------------------------------------------------------------------------------------------------------------------------------------------------------------------------|----------------------------------------------------------------------------------------------|----------------------------------------------------------------------------------------|------------------------------------------------------------------------------|----------------------------------------------------------------------------------------------------------------------------------------------------------------------------------------------------------------------------------------------------------------------------------------------------------------------------------------------------------------------------------------------------------------------------------------------------------------------------------------------------------------------------------------------------------------------------------------------------------------------------------------------------------------------------------------------------------------------------|---------------------------------------------------------------------------------------------------------------------------------------------------------------------------------------------------------------------------------------------------------------------------------------------------------------------------------------------------------------------------------------------------------------------------|----------------------------------------------------------------------------------------------------------------------------------------------------------------------------------------------------------------------------------------------------------------------------------------------------------------------------------------------------------------------------------------------------------------------------------------------------------------------------------------------------------------------------------------------------------------------------------------------------------------------------|
| PR<br>R<br>ET<br>MI<br>IE<br>ER                                                                     | 1     Remains       2     Remains       3     Remains       4     Remains       1     4       8     8       9     8       1     8       1     8       2     8       3     8       4     8       5     8       8     8       9     8       1     10                                                                                                                                                                                                                                                                                                                                                                                                                                                                                                                                                                                                                                                                                                                                                                                                                                                                                                                                                                                                                                                                                                       |                                                                                                       |                                                                                                                  |                                                                                                                                                                                                                                                                                                                                                                                                                                                                                                                                                                                                                                                                                                                                                                                                                                                                                                                                                                                                                                                                                                                                                                                                                                                                                                                                                                                                                                                                                                                                                                                                                                                                                                                                                                                                                                                                                                                                                                                                                                                                                                                                |                                                                                              |                                                                                        | SOI<br>1 Ri<br>2 Ri<br>3 Ri<br>4 Ri<br>5 Ri<br>6 Relegated (f                | APPLICABLE TO ALL LEAGUES<br>All fixtures must be completed by league deadline listed in Appendix 2a. The result submission<br>edeadline is 23:59 on the day following the league deadline. The BUCS Executive reserves the<br>right to amend knockout qualification and promotion/relegation details if required for the<br>purposes of maintaining league sizes and/or ensuring correct qualifications for knockouts.<br>Promotion/relegation of a team can be impacted upon by concession of walkovers (note REG<br>13.7) and team eligibility per tier (note REG 8.3.1), therefore, to establish if a team is eligible for<br>promotion or relegation, consideration must be given to these regulations.<br>PREMERTIER |                                                                                                                                                                                                                                                                                                                                                                                                                           |                                                                                                                                                                                                                                                                                                                                                                                                                                                                                                                                                                                                                            |
| T SCOTTISH 1A (Mi<br>1 Playoff if 1st tr<br>2 Playoff if 1st not eligible<br>3 Remains              | SCOTTISH 1A (MIXED)         NORTHERN 1A         MIDLA           1         Playoff if 1st team         2         Playoff if 1st tot eligible and 1st team         2         Playoff if 1st tot eligible and 1st team         2         Playoff if 1st tot eligible and 1st team         3         Remains         3         Remains         3         Remains         4         Potential Relegation         4         Potential Relegation         4         Potential Relegation         5         Reference         5         Refe |                                                                                                       | 4 Potential                                                                                                      | DS 1A ist team igible and 1st team nains Relegation gated                                                                                                                                                                                                                                                                                                                                                                                                                                                                                                                                                                                                                                                                                                                                                                                                                                                                                                                                                                                                                                                                                                                                                                                                                                                                                                                                                                                                                                                                                                                                                                                                                                                                                                                                                                                                                                                                                                                                                                                                                                                                      | 2 Playoff if 1st not e<br>3 Rer                                                              | RN 1A<br>if 1st team<br>eligible and 1st team<br>nains<br>Relegation<br>egated         | Play     2     Playoff if 1st n     3                                        | EASTERN 1A<br>off if 1st team<br>ot eligible and 1st team<br>Remains<br>ntial Relegation<br>Relegated<br>Relegated<br>Relegated                                                                                                                                                                                                                                                                                                                                                                                                                                                                                                                                                                                            | 6th placed team automatically relegated unless one of the exceptions under REG 8.3.8.4.4<br>applies. All teams to compete in the National Championship, dates listed in Appendix 2a.<br>TIER 1 (EXCEPT SCOTTISH)<br>Highest finishing 1st team, finishing in either 1st or 2nd place, will be eligible for the promotion<br>playoff. 5th and 6th placed teams relegated. 4th placed team may also be relegated should the |                                                                                                                                                                                                                                                                                                                                                                                                                                                                                                                                                                                                                            |
| T SCOTTISH 2A (MI<br>I 1 Promote<br>E 2 Potential Prom<br>R 3 Remains                               | anotion 2 Pot                                                                                                                                                                                                                                                                                                                                                                                                                                                                                                                                                                                                                                                                                                                                                                                                                                                                                                                                                                                                                                                                                                                                                                                                                                                                                                                                            | PRTHERN 2A<br>Promoted 1<br>tential Promotion 2<br>Remains 3                                          | NORTHERN 2B<br>Promoted 7<br>Potential Promotion 2<br>Remains 7                                                  | MIDLANDS 2A I Promoted 2 Potential Promotion 3 Remains                                                                                                                                                                                                                                                                                                                                                                                                                                                                                                                                                                                                                                                                                                                                                                                                                                                                                                                                                                                                                                                                                                                                                                                                                                                                                                                                                                                                                                                                                                                                                                                                                                                                                                                                                                                                                                                                                                                                                                                                                                                                         | MIDLANDS 2B  Promoted Potential Promotion Remains                                            | WESTERN 2A   Potential Promoted  Potential Promotion  Remains                          | WESTERN 2B 1 Promoted 2 Potential Promotion 3 Remains                        | SOUTH EASTERN 2A           1         Promoted           2         Potential Promotion           3         Remains                                                                                                                                                                                                                                                                                                                                                                                                                                                                                                                                                                                                          | Promoted       n     2       Potential Promotion       3                                                                                                                                                                                                                                                                                                                                                                  | highest finishing eligible 1st team not be promoted, and/or a Premier Tier team is relegated into<br>this Tier 1 league. All teams to compete in the National Trophy, played during the league<br>programme.<br>Midlands: If Premier North/South teams are both relegated in to Midlands 1A and the highest<br>finishing eligible 1st team from Midlands 1A is not promoted, 4th-6th place will be relegated,<br>and the league will have seven teams for the following season.<br>TIER 1 (SCOTTISH)                                                                                                                       |
| 4 Remains<br>5 Potential Relegated<br>6 Relegated<br>SCOTTISH 3A (MM                                | gation 5 Pot                                                                                                                                                                                                                                                                                                                                                                                                                                                                                                                                                                                                                                                                                                                                                                                                                                                                                                                                                                                                                                                                                                                                                                                                                                                                                                                                             | Remains 4<br>tential Relegation 5<br>Relegated 6<br>PRTHERN 3A<br>Promoted 1                          | Remains 4<br>Potential Relegation 5<br>Relegated 6<br>NORTHERN 3B                                                | A Remains A Relegation A Relegated A Releg | A Remains     Potential Relegation     Relegated                                             | A Remains     Potential Relegation     Relegated     WESTERN 3A                        | A Remains     Potential Relegation     Relegated     WESTERN 3B     Promoted | Remains     Potential Relegation     Relegated     SOUTH EASTERN 3A                                                                                                                                                                                                                                                                                                                                                                                                                                                                                                                                                                                                                                                        | 4 Remains<br>5 Potential Relegation<br>6 Relegated<br>SOUTH EASTERN 3B<br>1 Promoted                                                                                                                                                                                                                                                                                                                                      | Highest finishing 1st team, finishing in either 1st or 2nd place, will be eligible for the promotion<br>playoff. 6th placed team relegated. 5th placed team may also be relegated should the highest<br>finishing eligible 1st team not be promoted, and/or a Premier Tier team is relegated in toth<br>Tier 1 league. All teams to compete as separate gender teams in the Men's and Women's<br>National Trophy knockout competitions, played during the league programme.<br>TIER 2+ (IFNOT BOTTOM TIER)                                                                                                                 |
| I 2 Potential Proo<br>E 3 Remains<br>R 4 Remains<br>5 Potential Releg<br>3 6 Relegate               | 3                                                                                                                                                                                                                                                                                                                                                                                                                                                                                                                                                                                                                                                                                                                                                                                                                                                                                                                                                                                                                                                                                                                                                                                                                                                                                                                                                        | tential Relegation 5<br>Relegated 6                                                                   | Potential Promotion 2<br>Remains 2<br>Remains 4<br>Potential Relegation 5<br>Relegated 6                         | 2 Potential Promotes     2 Potential Promotes     3 Remains     4 Remains     5 Potential Relegation     5 Relegated                                                                                                                                                                                                                                                                                                                                                                                                                                                                                                                                                                                                                                                                                                                                                                                                                                                                                                                                                                                                                                                                                                                                                                                                                                                                                                                                                                                                                                                                                                                                                                                                                                                                                                                                                                                                                                                                                                                                                                                                           | 2 Potential Promotion     3 Remains     4 Remains     5 Potential Relegation     6 Relegated | 2 Potential Promotion<br>3 Remains<br>4 Remains<br>5 Remains<br>6 Remains<br>7 Remains | 2 Potential Promotion<br>3 Remains<br>4 Remains<br>5 Remains<br>6 Remains    | 2 Potential Promoted<br>3 Remains<br>4 Remains<br>5 Potential Relegation<br>6 Relegated                                                                                                                                                                                                                                                                                                                                                                                                                                                                                                                                                                                                                                    | 1     Protectial Promotion       2     Potential Promotion       3     Remains       4     Remains       4     Remains       6     Relegated                                                                                                                                                                                                                                                                              | 1st placed team promoted. 2nd placed team may opt in to be promoted if 1st placed team not<br>eligible under REG 8.3.1. 6th placed team relegated. 5th placed team may also be relegated if<br>additional team needs to be relegated from Tier 1 (impacting leagues below). All teams to<br>compete in the Conference Cup, fixtures played during the league programme.<br>TIER 2+ (IF BOTTOM TIER WITH TWO LEAGUES, A AND B)<br>1st placed team promoted. 2nd placed team may opt in to be promoted if 1st placed team not<br>eligible under REG 8.3.1.All teams to compete in Conference Cup, fixtures played during the |
| SCOTTISH 4A (MI<br>1. Promotec<br>T 2. Potential Prom<br>I 3. Remains<br>E 4. Remains               | notion 2 Pot                                                                                                                                                                                                                                                                                                                                                                                                                                                                                                                                                                                                                                                                                                                                                                                                                                                                                                                                                                                                                                                                                                                                                                                                                                                                                                                                             | PRTHERN 4A<br>Promoted 1<br>tential Promotion 2<br>Remains 3<br>Remains 4                             | NORTHERN 4B<br>Promoted 2<br>Potential Promotion 2<br>Remains 2<br>Remains 4                                     | MIDLANDS 4A Promoted Potential Promotion Remains                                                                                                                                                                                                                                                                                                                                                                                                                                                                                                                                                                                                                                                                                                                                                                                                                                                                                                                                                                                                                                                                                                                                                                                                                                                                                                                                                                                                                                                                                                                                                                                                                                                                                                                                                                                                                                                                                                                                                                                                                                                                               | MIDLANDS 4B Promoted Potential Promotion Remains Remains                                     |                                                                                        |                                                                              | SOUTH EASTERN 4A<br>Promoted<br>Potential Promotion<br>Remains<br>A Remains                                                                                                                                                                                                                                                                                                                                                                                                                                                                                                                                                                                                                                                | 1 Promoted                                                                                                                                                                                                                                                                                                                                                                                                                | league programme. Please note, bottom tier leagues may be subject to mergers/splits in future<br>seasons depending on entries.<br>TIER 2+ (IF BOTTOM TIER WITH ONE LEAGUE ONLY, FEDING BOTH AN A AND B<br>LEAGUE ABOVE)<br>1st and 2nd placed teams promoted. All teams to compete in Conference Cup, fixtures played<br>during the league programme. Please note, bottom tier leagues may be subject to<br>mergers/splits in future seasons depending on entries.                                                                                                                                                         |
| R     5     Remains       6     Remains       7     Remains       8     Remains       9     Remains | 6                                                                                                                                                                                                                                                                                                                                                                                                                                                                                                                                                                                                                                                                                                                                                                                                                                                                                                                                                                                                                                                                                                                                                                                                                                                                                                                                                        | tential Relegation 5<br>Relegated 6                                                                   | Potential Relegation                                                                                             | i Remains                                                                                                                                                                                                                                                                                                                                                                                                                                                                                                                                                                                                                                                                                                                                                                                                                                                                                                                                                                                                                                                                                                                                                                                                                                                                                                                                                                                                                                                                                                                                                                                                                                                                                                                                                                                                                                                                                                                                                                                                                                                                                                                      | S Remains<br>S Remains                                                                       |                                                                                        |                                                                              | 5 Potential Relegation 6 Relegated                                                                                                                                                                                                                                                                                                                                                                                                                                                                                                                                                                                                                                                                                         | 6 Potential Relegated                                                                                                                                                                                                                                                                                                                                                                                                     | TIER 2+ (IF BOTTOM TIER WITH ONE LEAGUE ONLY, FEEDING ONLY ONE A OR B<br>LEAGUE)<br>1st placed team promoted. 2nd placed team may opt in to be promoted if 1st placed team not<br>eligible under REG 8.3.1. All teams to compete in Conference Cup, fixtures played during the<br>league programme. Please note, bottom tier leagues may be subject to mergers/splits in future<br>seasons depending on entries.                                                                                                                                                                                                           |
| T<br>I<br>E<br>R<br>S                                                                               | 1                                                                                                                                                                                                                                                                                                                                                                                                                                                                                                                                                                                                                                                                                                                                                                                                                                                                                                                                                                                                                                                                                                                                                                                                                                                                                                                                                        | PRTHERN 5A<br>Promoted 1<br>tential Promotion 2<br>Remains 3<br>Remains 4<br>Remains 5<br>6<br>7<br>8 | NORTHERN 5B<br>Promoted<br>Potential Promotion<br>Remains<br>Remains<br>Remains<br>Remains<br>Remains<br>Remains |                                                                                                                                                                                                                                                                                                                                                                                                                                                                                                                                                                                                                                                                                                                                                                                                                                                                                                                                                                                                                                                                                                                                                                                                                                                                                                                                                                                                                                                                                                                                                                                                                                                                                                                                                                                                                                                                                                                                                                                                                                                                                                                                |                                                                                              |                                                                                        |                                                                              | 1<br>2<br>3<br>4<br>5<br>6                                                                                                                                                                                                                                                                                                                                                                                                                                                                                                                                                                                                                                                                                                 | EASTERN 5A<br>Promoted<br>Remains<br>Remains<br>Remains<br>Remains<br>Remains<br>Remains                                                                                                                                                                                                                                                                                                                                  |                                                                                                                                                                                                                                                                                                                                                                                                                                                                                                                                                                                                                            |