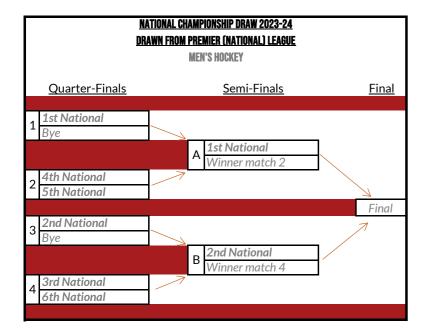

| Northern 3A: No teams shall be promoted to Northern 2B due to Northern 3A connecting to                                                                                                          |
|            |                                          |                        |                         |                           |                                       |                           |                       |                                   |                                                                                            | Northern 2A only.                                                                                                                                                                                |















|                   |                                                                  |                                  |                                       | MEN                                 | 'S LACROSSE 2023-24                        |                                                                 |                  |