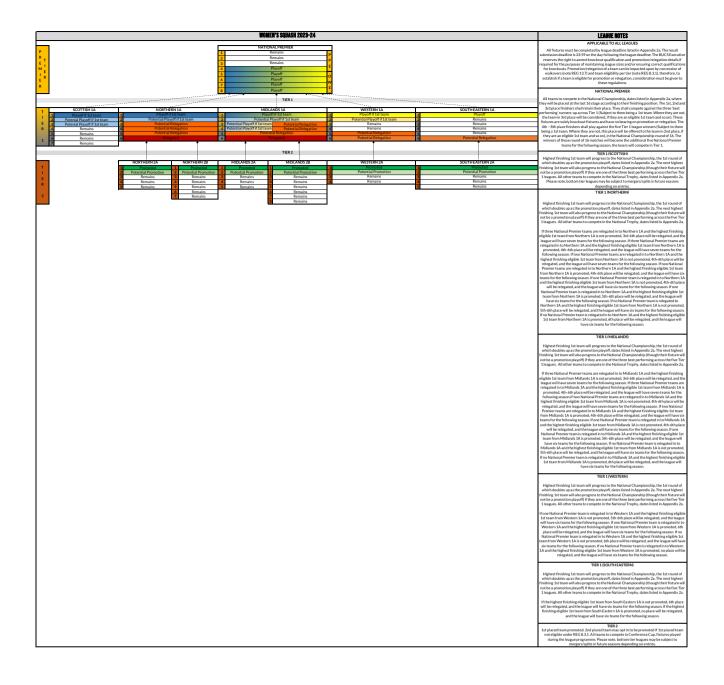

|
| Group 1<br>Highest finishing 1st Team in Northern<br>Highest finishing 1st Team in South Eastern<br>2nd highest finishing 1st Team in Midlands<br>2nd highest finishing 1st Team in Southern<br>3rd highest finishing 1st Team in Northern<br>3rd highest finishing 1st Team in Midlands | A Winner Group 1<br>Runner Up Group 2<br>Final                            |
| Group 2<br>Highest finishing 1st Team in Southern<br>Highest finishing 1st Team in Midlands<br>2nd highest finishing 1st Team in Northern<br>2nd highest finishing 1st Team in South Eastern<br>3rd highest finishing 1st Team in Southern                                               | B Winner Group 2<br>Runner Up Group 1                                     |









\*\* Three 'best performing' 2nd highest finishing 1st teams will be drawn here.

|                                                                                                                                                                                                                                                                                                                         |                                                                                                                            |                                                                                                                            | MEN'S                                                                       | TABLE TENNIS 2023-24