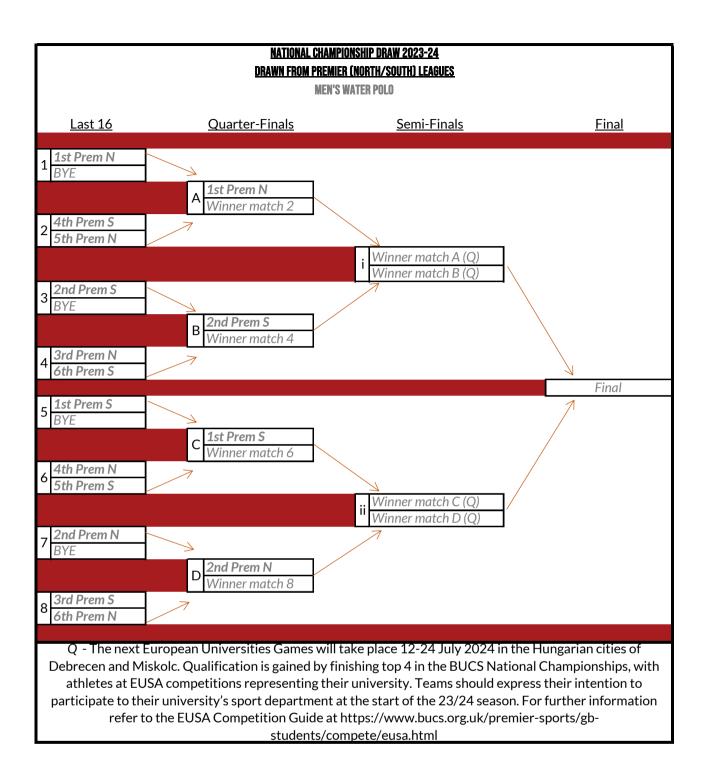

|                                                                                     | 2xC platbu camp PG0100052_31.41 planets veeming volume to conference Cup, fixtures played during<br>not eligible camp PG0 a 3.141 learns to compete in Conference Cup, fixtures played during<br>the league programme. Please note, bottom tier leagues may be subject to mergers/splits in<br>future seasons depending on entries.                                                                                                                                                                                                                                                                                                                                                                            |



|                                                                                                                      |