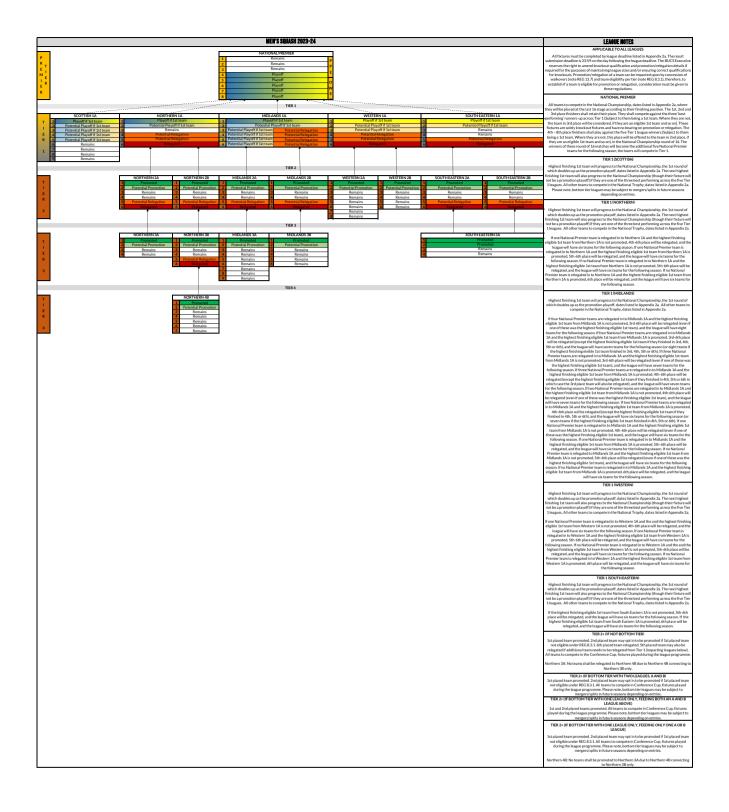

|
| Group 1<br>Highest finishing 1st Team in Northern<br>Highest finishing 1st Team in South Eastern<br>2nd highest finishing 1st Team in Midlands<br>2nd highest finishing 1st Team in Southern<br>3rd highest finishing 1st Team in Northern<br>3rd highest finishing 1st Team in Midlands | A Winner Group 1<br>Runner Up Group 2<br>Final                            |
| Group 2<br>Highest finishing 1st Team in Southern<br>Highest finishing 1st Team in Midlands<br>2nd highest finishing 1st Team in Northern<br>2nd highest finishing 1st Team in South Eastern<br>3rd highest finishing 1st Team in Southern                                               | B Winner Group 2<br>Runner Up Group 1                                     |









\*\* Three 'best performing' 2nd highest finishing 1st teams will be drawn here.

|                                                                                                                                                                                                                                                                                                                         |                                                                                                                            |                                                                                                                            | MEN'S                                                                       | TABLE TENNIS 2023-24