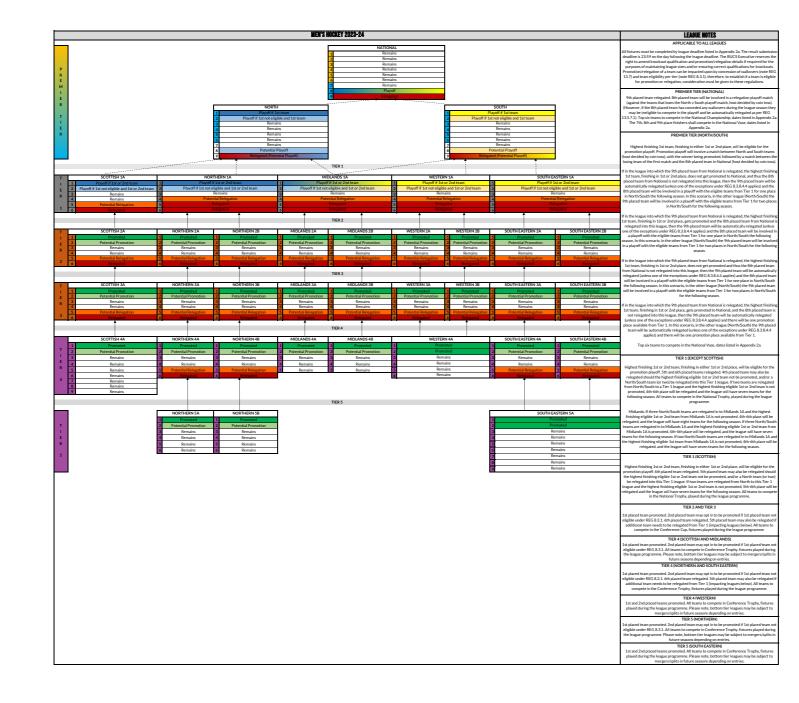

| Northern 3A: No teams shall be promoted to Northern 2B due to Northern 3A connecting to                                                                                                          |
|            |                                          |                        |                         |                           |                                       |                           |                       |                                   |                                                                                            | Northern 2A only.                                                                                                                                                                                |















|                   |                                                                  |                                  |                                       | MEN                                 | 'S LACROSSE 2023-24                        |                                                                 |                  |