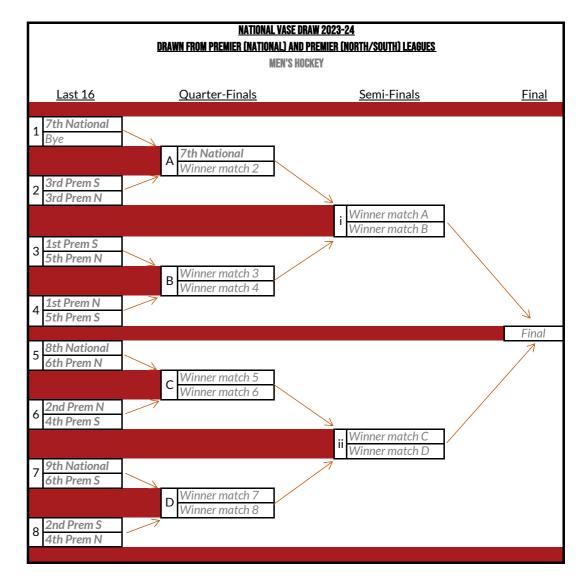

| Northern 3A: No teams shall be promoted to Northern 2B due to Northern 3A connecting to                                                                                                          |
|            |                                          |                        |                         |                           |                                       |                           |                       |                                   |                                                                                            | Northern 2A only.                                                                                                                                                                                |















|                   |                                                                  |                                  |                                       | MEN                                 | 'S LACROSSE 2023-24                        |                                                                 |                  |