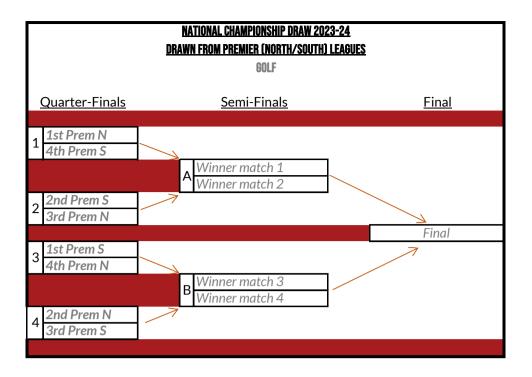

## KNOCKOUT COMPETITIONS

| National Championship                 |
|---------------------------------------|
| National Vase                         |
| National Trophy                       |
| National Shield/Conference Cup        |
| Conference Trophy                     |
| Conference Shield                     |
| National Championship/National Trophy |