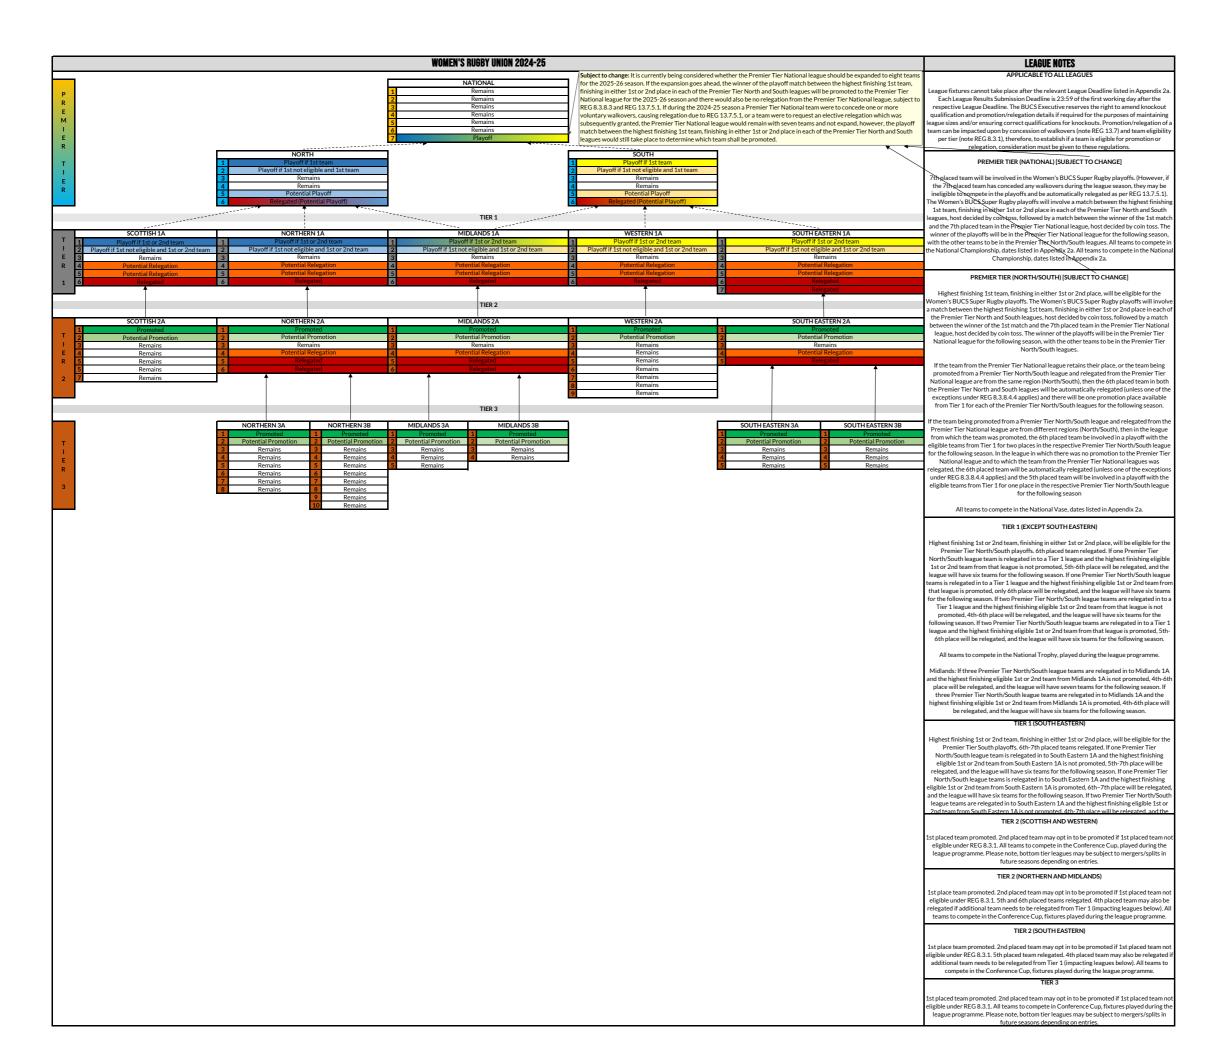

APPLICABLE TO ALL LEAGUES League fixtures cannot take place after the relevant League Deadline listed in Appendi 2a Each League Results Submission Deadline is 23:59 of the first working day after the respective League Deadline. The BURCS Executive reserves the right to amend knockou qualification and promotion/relegation details if required for the purposes of maintainin league sizes and/or ensuring correct qualifications for knockouts. Promotion/relegation of a team can be impacted upon by concession of walkovers (note REG 13.7) and team eligibility per ler (note REG 6.3.1), therefore, to establish if at eam is eligible for promotion or relegation, consideration must be given to these regulations.

LEAGUE NOTES

Please note: For Tier 4 and below, whilst this document shows the standard expected promotion and relegation at the end of the 2024-25 season, the distribution of teams across these tiers within acoch Conference (Sectish-NorthermAddlands/WesternSouth-Eastern), and the league structures within these tiers, are subject to charge depending on entries for 2025-25 eason and/or requests received from existing teams to move within these tier

10th placed team will be involved in the Men's BUCS Super Rugby playoffs. (Howeve 10th placed team will be involved in the Men's BUCS Super Rugby playoffs. (However, if the 10th placed team has conceded any walkovers during the league season, they may be ineligible to compete in the playoffs and be automatically relegated as per REG 13.7.5.1 The Men's BUCS Super Rugby playoffs will involve a match between the highest finishing 1st team, finishing in either 1st or 2nd place in each of the Premier Tier North 1 and Sout 1 leagues, host decided by coin toss, followed by a match between the winner of the 1st match and the 10th placed team in the Premier Tier National league, host decided by coin toss. The winner of the plats of the placed team in the Premier Tier National league. host decided by coin toss, The winner of the playoffs will be in the Premier Tier National league for the following season, with the other teams to be in the Premier Tier North/South 1 leagues. 1st-8th placed teams to compete in the National Championship, dates listed in Appendib

the team from the Premier Tier National league is to be relegated, then if their 2nd a Ard teams are in a Premier The North/South Leagues, their 2nd team will be automatically relegated to a Premier Tier North/South 2 league as a result, or if they were in an automatic promotion or promotion played position from a Premier Tier orth/South 2 league, they will be ineligible for promotion to a Premier Tier North/South 1 league.

### PREMIER TIER (NORTH/SOUTH:

Highest finishing 1st team, finishing in either 1st or 2nd place, will be eligible for the Men's BUCS Super Rugby playoffs. The Men's BUCS Super Rugby playoffs will involve a match between the highest finishing st team, finishing in either 1st or 2nd place in ead of the Premier Tier North 1 and South 1 leagues, host decided by coin toss, followed by match between the winner of the 1st match and the 10th placed team in the Premier Tier National league, host decided by coin toss. The winner of the playoffs will be in the Premier Tier National league for the following season, with the other teams to be in the Premier Tier North 1/South 1 leagues.

If the team from the Premier Tier National league retains their place, or the team being promoted from a Premier Tier North/South 1 League and relegated from the Premier Tie Availational league are from the same region (North/South), then the 8th placed team in east league will be automatically relegated (unless one of the exceptions under REG 8:3.8.4. applies).

If the team being promoted from a Prenier Tier North/South 1 league and relegated from the Prenier Tier National league are from different regions (North/South), then in the league from which the team was promoted, there will be an automatic promotion from the Prenier Tier Nort/South 2 league and no team shall be relegated. In the league with there was no promotion from and to which the team from the Prenier Tier National league was relegated, the Bth placed team will be automatically relegated (unless one or the exceptions under REG 83.8.4.4 applies) and the 7th placed team will be involved in the respective Prenier Tier North/South 1 playoffs, with will involve any Prenier Tier North/South 2 league team eligible for promotion via the playoffs. The winner of the playoffs will be in the Prenier Tier North/South 2 league for the following season, with the other team to be in the Prenier Tier North/South 2 league.

Highest finishing 1st/2nd/3rd team (if 1st and 2nd team aren't both in a Premier Tier orth/South 1 league following the Men's BUCS Super Rugby playoffs), finishing in eith 1st or 2nd plate, will be eligible for promotion or the respective Premier Tier orth/South 1 playoffs. (See Premier Tier (North/South 1) section for details on different scenarios).

If the team from the Premier Tier National league retains their place, or the team being promoted from a Premier Tier North/South 1 league and relegated from the Premier Ti National league are from the same region (North/South), then the 7th placed team in bot the Premier Tier North 2 and South 2 leagues will be automatically relegated (unless on of the exceptions under REG. 38.44 Appliers) and there will be one promotion place available from Tier 1 for each of the Premier Tier North/South 2 leagues for the following season.

If the team being promoted from a Premier Tier North/South 1 league and relegated for the Premier Tier National league are from different regions (North/South), then in the league from which the team was promoted, the 7th placed team be involved in a playoff with the eligible teams from Tier 1 for two places in the respective Premier Tier North/South 2 league for the following season. In the league in which there was no promotion to the Premier Tier National league and to which the team from the Premier Tier Thational leagues was relegated, the 7th placed team will be automatically relegated (unless one of the exceptions under REG 8.3.8.4 applies) and the 6th placed team will be involved in a playoff with the eligible teams from Tier 1 for one place in the respective Premier Tier North/South 2 league for the following season.

### TIER 1 (EXCEPT SCOTTISH AND SOUTH EASTERN)

Highest finishing 1st/2nd/3rd team (if 1st and 2nd team aren't both in a Premier Tier North/South 2 league following the Premier Tier North/South 2 league following the Premier Tier North/South 1 playofts), finishing in their 1st or 2nd place, will be eligible for the Premier Tier North/South 2 playofts. 5th and 6th placed teams relegated. 4th placed team may also be relegated should the higher finishing eligible 1st/2nd/3rd team to be promoted, and/or a Premier Tier North/South 2 league for two bear are relegated from a Premier Tier North/South 2 league to a Tier 1 league and the highest frishing eligible 1st/2nd/3rd team is not promoted, 4th-6th place will be relegated and the league will have seven teams for the following season.

## All teams to compete in the National Trophy, played during the league pro

All teams to compete in the National Trophy, played guring the league programme. Midlands: If there Premier Tier North/South 2 league teams are relegated in to Midland 1A and the highest frinishing eligible 141/2nd/3rd team from Midlands 1A is not promoted 4th-drip blace will be relegated, and the league will have eight teams for the following and the highest frinishing eligible 141/2nd/3rd team from Midlands 1A is promoted. 4th-drip and the highest finishing eligible 141/2nd/3rd team from Midlands 1A is promoted. 4th-drip 1A is provided to the North/South 1A is promoted. 4th-drip 1A is provided to the North/South 1A is promoted. 4th-drip 1A is provided to the North/South 1A is promoted. 4th-drip 1A is provided to the North/South 1A is promoted. 4th-drip 1A is provided to the North/South 1A is promoted. 4th-drip 1A is provided to the North/South 1A is promoted. 4th-drip 1A is provided to the North/South 1A is promoted. 4th-drip 1A is provided 1A is promoted to the North/South 1A is promoted 1A is TIER 1 (SCOTTISH)

Highest finishing 1st/2nd/3rd team (if 1st and 2nd team aren't both in the Premier Tier North 2 league following the Premier Tier North 1 playoffs, finishing in either 1st or 2n place, will be eligible for the Premier Tier North 2 playoffs, 6th placed team relegated. 5th placed team may also be relegated should the highest finishing eligible 1st/2nd/3rd team nor the promoted, and/or a Premier Tier North 2 playone team for two be relegated into this Tier 1 league. If two teams are relegated from the Premier Tier North 2 league team (or two promoted, 3nd/or a Premier Tier North 2 league team) or two promoted. 5th Sirch Tier 1 league and the highest finishing eligible 1st/2nd/3rd team is not promoted. 5th 6th place will be relegated and the league will have seven teams for the following season

Highest finishing 1st/2nd/3rd team (if 1st and 2nd team aren't both in the Premier Tier South 2 league following the Premier Tier South 2 league following the Premier Tier South 2 league following the Premier Tier South 2 leagues (will be leighted for the Premier Tier South 2 leagues). The sound that the leaguest desire relegated 4th placed team may also be relegated should the highest finishing eligible 1st/2nd/3rd team not be promoted, and/or a Premier Tier South 2 team (or two) be relegated into this Tier 1 league. If two teams are relegated from the Premier Tier South 2 league to this Tier 1 league and the highest finishing eligible 1st/2nd/3rd team is not promoted, 4th-7th place will be relegated and the league will have seven teams for the following season.

1st placed team promoted. 2nd placed team may opt in to be promoted if 1st placed team not eligible under REG 8.3.1. 6th placed team relegated. 5th placed team may also be relegated if additional team meeds to be relegated from Ter 1 (Impacting leagues below). All teams to compete in the Conference Cup. fixtures played during the league

## programme. TIER 2 (MIDLANDS 2B)

1st placed team promoted. 2nd placed team may opt in to be promoted if 1st placed team not eligible under REG 8.3.1.6th-7th placed teams relegated. 5th placed team may also be relegated if additional team meeds to be relegated from Ter I (Impacting leagues below). All teams to compete in the Conference Cup, fixtures played during the league programmer. programme. TIER 3 (SCOTTISH)

1st placed team promoted. 2nd placed team may opt in to be promoted if 1st placed tea not eligible under REG 8.3.1.5th-6th placed teams relegated. 4th placed team may als be relegated if additional team meeds to be relegated from Tier I (Impacting leagues below). All teams to compete in the Conference Cup, fixtures played during the league programme. TIER 3 (NORTHERN AND WESTERN)

1st placed team promoted. 2nd placed team may opt in to be promoted if 1st placed tea not eligible under REG 8.3.1. 6th placed team relegated. 5th placed team may also be relegated if additional team needs to be relegated for Tier 1 (impacting leagues below All teams to compete in the Conference Cup, fistures played during the league programme.

TIER 3 (MIDLANDS)

1st placed team promoted. 2nd placed team may opt in to be promoted if 1st placed team not eligible under REG 8.3.1.5th placed team may be relegated if additional team needs to be relegated from Tier 1 (impacting leagues below). All teams to compete in the Conference Cup, fixtures played during the league programme.

# TIER 3 (SOUTH EASTERN)

ass junears useam promoteed. .am placed team may opt in to be promoted if 1st placed team relays on the fighble under RGB 6.3.1. 6th placed team relegated. 5th placed team may also be relegated if they have a worse performance record than 5th placed team in other 'South Eastern Tier 3 flaegue and/or 1 additional team needs to be relegated find office may be additional team needs to be relegated if additional team needs to be relegated find find the maneads to be relegated from Tier 1 (impacting leagues below). Alt beans to complete in the medical to the relayed from Tier 1 (impacting leagues below). Alt learns to complete in the superior to complete in the superior to the relayed from Tier 1 (impacting leagues below). Alt learns to complete in the superior to the superior e relegated from Tier 1 (Impacung con Conference Cup, fixtures played dur TIER 4

1st placed team promoted. 2nd placed team may opt in to be promoted if 1st placed tea not eligible under REG 8.3. All teams to compete in Conference Trophy, fixtures played during the league programme. Please note. Tier 4 and below leagues may be subject to mergers/splits in future seasons depending on entries. Those teams in Tier 4 who are n promoted to Tier 3 shall have the opport unity to request re-entry for the 2025-26 seas at Tier 4 or below (where assolicable).

No automatic promotion to Tier 4. All teams to compete in Conference Shield, fixture ayed during the league programme. Please note, bottom tier leagues may be subject mergers/spitis in future seasons depending on entries. All teams shall have the opportunity to request re-entry for the 2025-25 eason at Tier 4 or below.