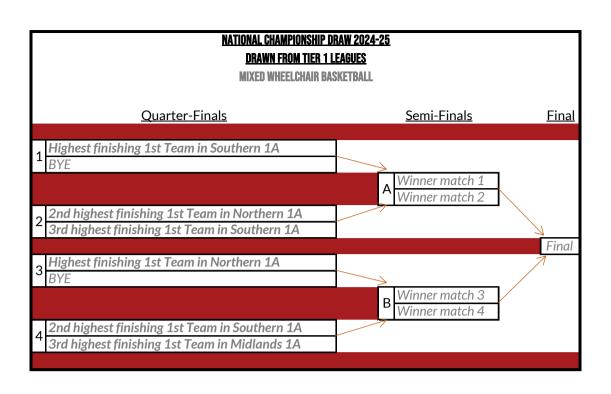

|     |   | MIXED WHEELCHAIR | BASKET | BALL 2024-25 | LEAGUE NOTES                                                                                       |  |
|-----|---|------------------|--------|--------------|----------------------------------------------------------------------------------------------------|--|
|     |   |                  |        |              | APPLICABLE TO ALL LEAGUES                                                                          |  |
|     |   | NORTHERN 1A      |        | SOUTHERN 1A  |                                                                                                    |  |
| Т   | 1 | Remains          | 1      | Remains      | League fixtures cannot take place after the relevant League Deadline listed in Appendix 2a.        |  |
| 1 4 | 2 | Remains          | 2      | Remains      | Each League Results Submission Deadline is 23:59 of the first working day after the                |  |
| E   | 3 | Remains          | 3      | Remains      | respective League Deadline. The BUCS Executive reserves the right to amend knockout                |  |
| R   | 4 | Remains          |        |              | qualification and promotion/relegation details if required for the purposes of maintaining         |  |
|     | 5 | Remains          |        |              | league sizes and/or ensuring correct qualifications for knockouts. Promotion/relegation of         |  |
|     |   |                  |        |              | a team can be impacted upon by concession of walkovers (note REG 13.7) and team                    |  |
|     |   |                  |        |              | eligibility per tier (note REG 8.3.1), therefore, to establish if a team is eligible for promotion |  |
|     |   |                  |        |              | or relegation, consideration must be given to these regulations.                                   |  |
|     |   |                  |        |              | TIER 1                                                                                             |  |
|     |   |                  |        |              | Highest finishing three 1st teams from each league to compete in the National                      |  |
|     |   |                  |        |              | Championship, dates listed in Appendix 2a.                                                         |  |