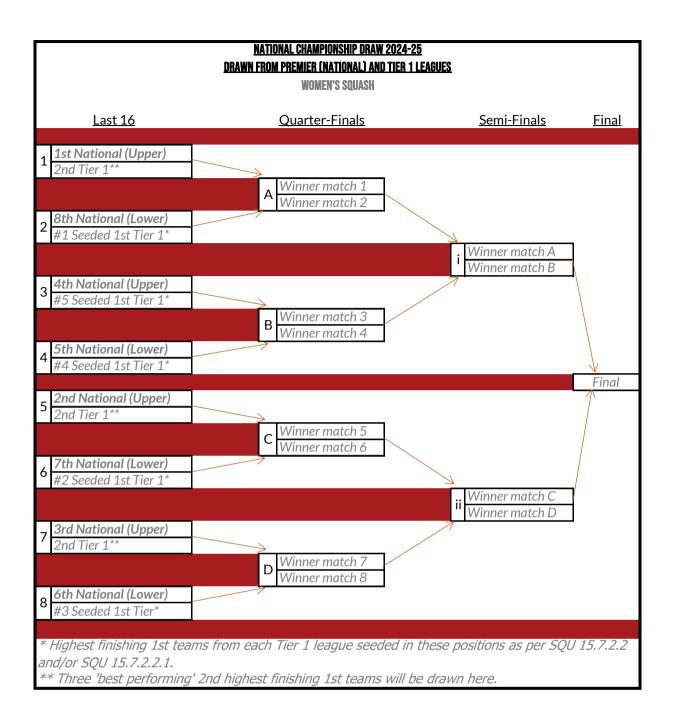

### GENERAL INFORMATION AND USEFUL LINKS

League fixtures cannot take place after the relevant League Deadline listed in Appendix 2a. Each League Results Submission Deadline is 23:59 of the first working day after the respective League Deadline.

Please note: The BUCS Executive reserves the right to amend knockout qualification and promotion/relegation details if required for the purposes of maintaining league sizes and/or ensuring correct qualifications for knockouts.

Please note: Promotion/relegation of a team can be impacted upon by concession of walkovers (note REG 13.7) and team eligibility per tier (note REG 8.3.1), therefore, to establish if a team is eligible for promotion or relegation, consideration must be given to these regulations.

Please note: Appendix 14 (Premier Tier Playoffs Document) should be referred to for specific playoff fixture information.

**Please note:** Some teams may not be involved in knockout competitions if they opted-out prior to the start of the season. Additionally, some teams may not be eligible to progress to, or may be withdrawn from knockout competitions (by way of an involuntary walkover) under REG 13.7.5.1.