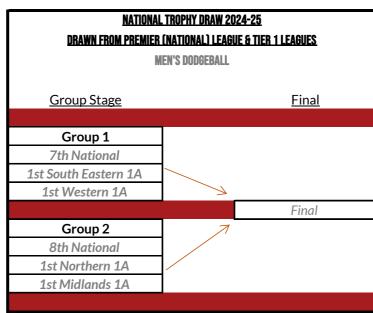

t Team in Midlands Winner Group 2 2nd highest finishing 1st Team in South Eastern Runner Up Group 1 2nd highest finishing 1st Team in Midlands 3rd Tier 1\* \* Two 'best performing' 3rd highest finishing 1st teams will be drawn here.









| MEN'S CRICKET 2024-25                         |  |  |  |  |  |  |
|-----------------------------------------------|--|--|--|--|--|--|
| TBC - TO BE FINALISED AFTER TEAM ENTRY WINDOW |  |  |  |  |  |  |

|                                               | WOMEN'S CRICKET 2024-25                       |  |  |  |  |  |  |
|-----------------------------------------------|-----------------------------------------------|--|--|--|--|--|--|
| TBC - TO BE FINALISED AFTER TEAM ENTRY WINDOW | TBC - TO BE FINALISED AFTER TEAM ENTRY WINDOW |  |  |  |  |  |  |







|     |   |             | WOMEN' | S DODGEBALL 2024-2 | LEAGUE NOTES |             |                                                                                                                                                                                                                                  |
|-----|---|-------------|--------|--------------------|--------------|-------------|----------------------------------------------------------------------------------------------------------------------------------------------------------------------------------------------------------------------------------|
|     |   |             |        |                    |              |             | APPLICABLE TO ALL LEAGUES