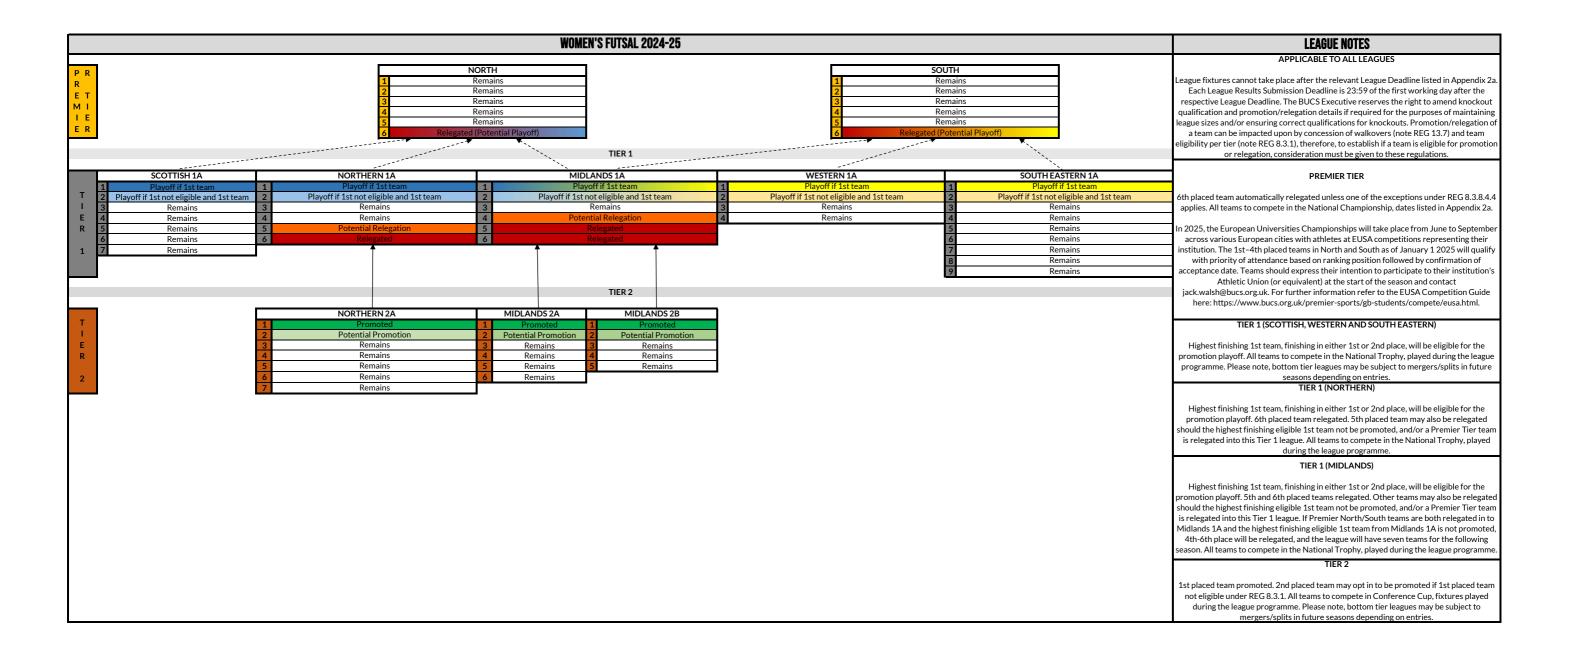

### GENERAL INFORMATION AND USEFUL LINKS

League fixtures cannot take place after the relevant League Deadline listed in Appendix 2a. Each League Results Submission Deadline is 23:59 of the first working day after the respective League Deadline.

Please note: The BUCS Executive reserves the right to amend knockout qualification and promotion/relegation details if required for the purposes of maintaining league sizes and/or ensuring correct qualifications for knockouts.

Please note: Promotion/relegation of a team can be impacted upon by concession of walkovers (note REG 13.7) and team eligibility per tier (note REG 8.3.1), therefore, to establish if a team is eligible for promotion or relegation, consideration must be given to these regulations.

Please note: Appendix 14 (Premier Tier Playoffs Document) should be referred to for specific playoff fixture information.

**Please note:** Some teams may not be involved in knockout competitions if they opted-out prior to the start of the season. Additionally, some teams may not be eligible to progress to, or may be withdrawn from knockout competitions (by way of an involuntary walkover) under REG 13.7.5.1.