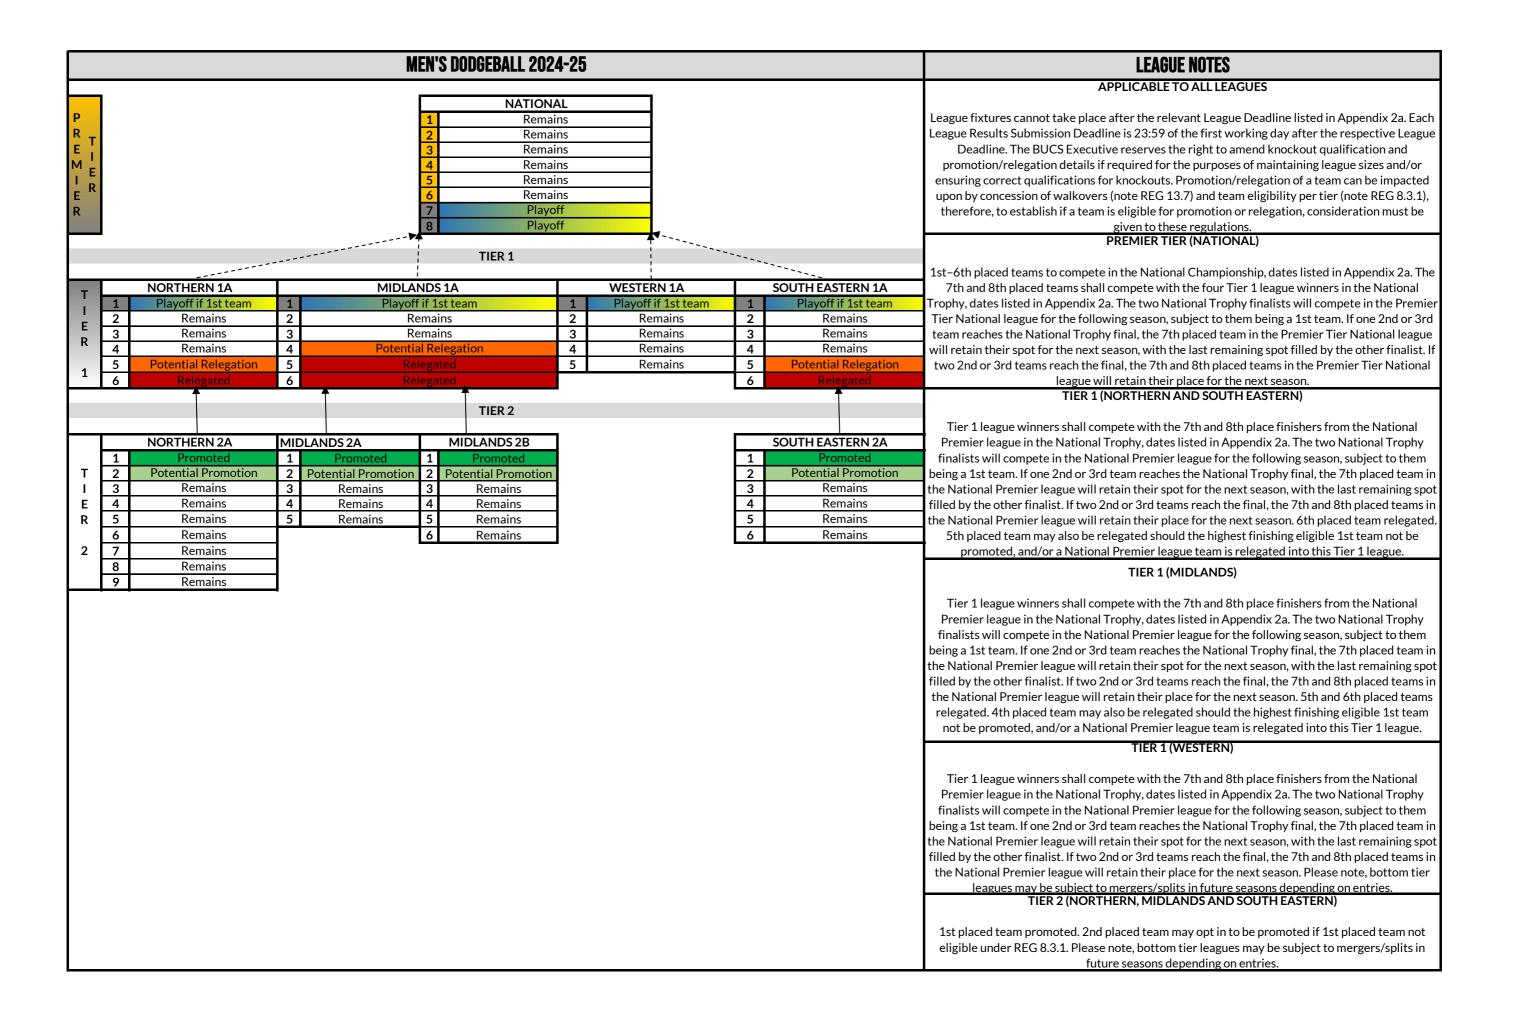

### GENERAL INFORMATION AND USEFUL LINKS

League fixtures cannot take place after the relevant League Deadline listed in Appendix 2a. Each League Results Submission Deadline is 23:59 of the first working day after the respective League Deadline.

Please note: The BUCS Executive reserves the right to amend knockout qualification and promotion/relegation details if required for the purposes of maintaining league sizes and/or ensuring correct qualifications for knockouts.

Please note: Promotion/relegation of a team can be impacted upon by concession of walkovers (note REG 13.7) and team eligibility per tier (note REG 8.3.1), therefore, to establish if a team is eligible for promotion or relegation, consideration must be given to these regulations.