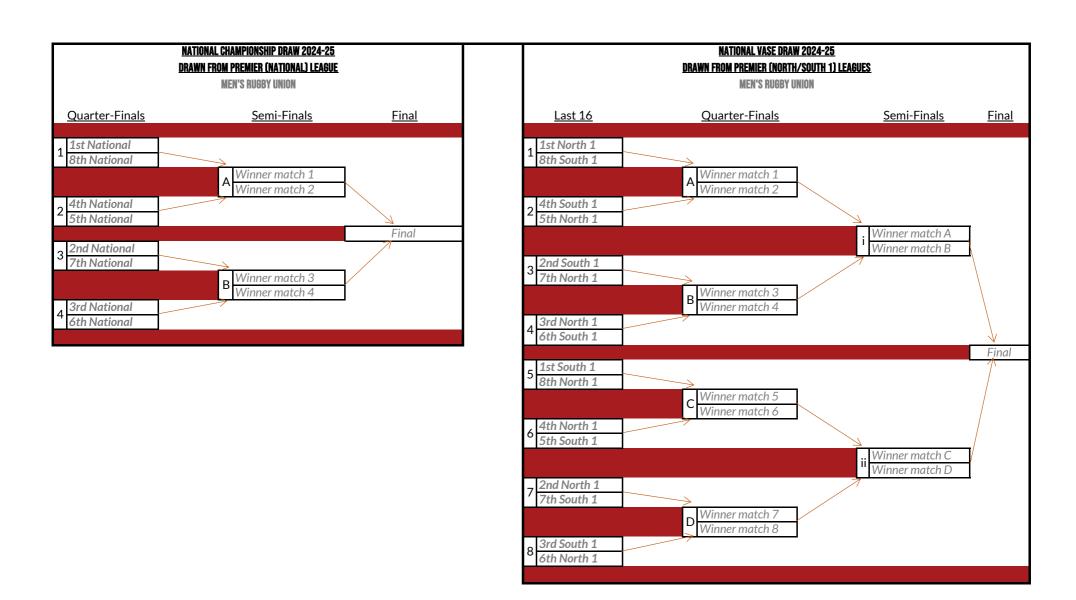

10th placed team will be involved in the Men's BUCS Super Rugby playoffs. (Howeve 10th placed team will be involved in the Men's BUCS Super Rugby playoffs. (However, if the 10th placed team has conceded any walkovers during the league season, they may be ineligible to compete in the playoffs and be automatically relegated as per REG 13.7.5.1 The Men's BUCS Super Rugby playoffs will involve a match between the highest finishing 1st team, finishing in either 1st or 2nd place in each of the Premier Tier North 1 and Sout 1 leagues, host decided by coin toss, followed by a match between the winner of the 1st match and the 10th placed team in the Premier Tier National league, host decided by coin toss. The winner of the plats of the placed team in the Premier Tier National league. host decided by coin toss, The winner of the playoffs will be in the Premier Tier National league for the following season, with the other teams to be in the Premier Tier North/South 1 leagues. 1st-8th placed teams to compete in the National Championship, dates listed in Appendib

## All teams to compete in the National Trophy, played during the league pro

All teams to compete in the National Trophy, played guring the league programme. Midlands: If there Premier Tier North/South 2 league teams are relegated in to Midland 1A and the highest frinishing eligible 141/2nd/3rd team from Midlands 1A is not promoted 4th-drip blace will be relegated, and the league will have eight teams for the following and the highest frinishing eligible 141/2nd/3rd team from Midlands 1A is promoted. 4th-drip and the highest finishing eligible 141/2nd/3rd team from Midlands 1A is promoted. 4th-drip 1A is provided to the North/South 1A is promoted. 4th-drip 1A is provided to the North/South 1A is promoted. 4th-drip 1A is provided to the North/South 1A is promoted. 4th-drip 1A is provided to the North/South 1A is promoted. 4th-drip 1A is provided to the North/South 1A is promoted. 4th-drip 1A is provided to the North/South 1A is promoted. 4th-drip 1A is provided to the North/South 1A is promoted. 4th-drip 1A is provided 1A is promoted to the North/South 1A is promoted 1A is TIER 1 (SCOTTISH)