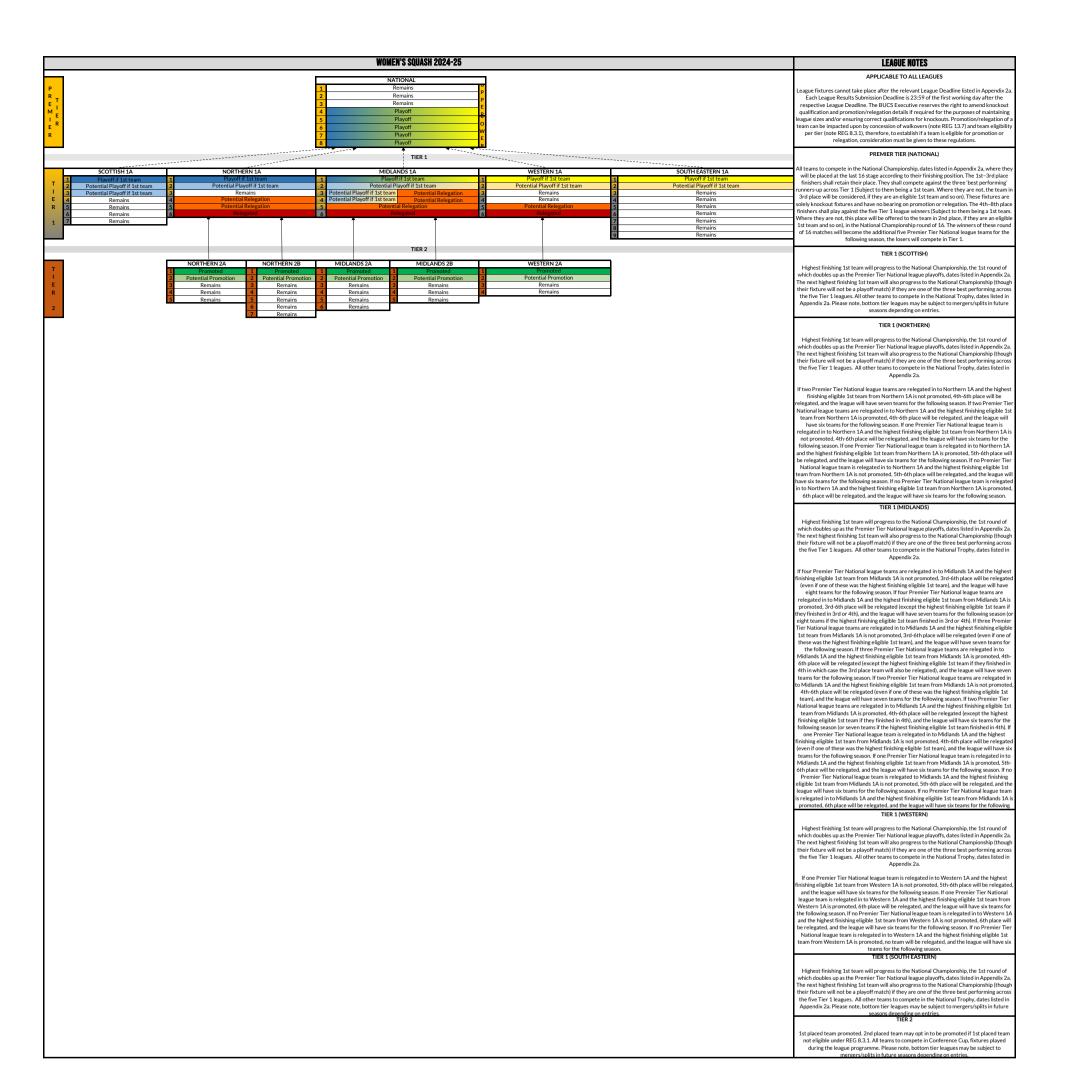

### GENERAL INFORMATION AND USEFUL LINKS

League fixtures cannot take place after the relevant League Deadline listed in Appendix 2a. Each League Results Submission Deadline is 23:59 of the first working day after the respective League Deadline.

Please note: The BUCS Executive reserves the right to amend knockout qualification and promotion/relegation details if required for the purposes of maintaining league sizes and/or ensuring correct qualifications for knockouts.

Please note: Promotion/relegation of a team can be impacted upon by concession of walkovers (note REG 13.7) and team eligibility per tier (note REG 8.3.1), therefore, to establish if a team is eligible for promotion or relegation, consideration must be given to these regulations.

Please note: Appendix 14 (Premier Tier Playoffs Document) should be referred to for specific playoff fixture information.

**Please note:** Some teams may not be involved in knockout competitions if they opted-out prior to the start of the season. Additionally, some teams may not be eligible to progress to, or may be withdrawn from knockout competitions (by way of an involuntary walkover) under REG 13.7.5.1.