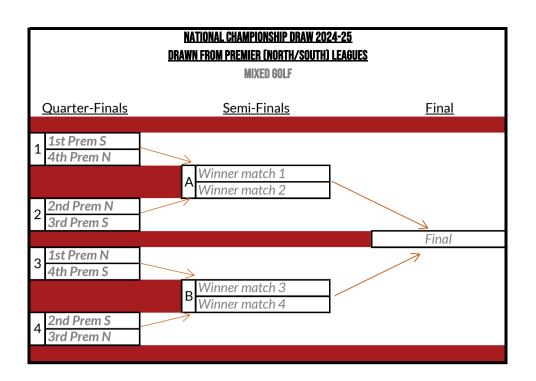

### GENERAL INFORMATION AND USEFUL LINKS

League fixtures cannot take place after the relevant League Deadline listed in Appendix 2a. Each League Results Submission Deadline is 23:59 of the first working day after the respective League Deadline.

Please note: The BUCS Executive reserves the right to amend knockout qualification and promotion/relegation details if required for the purposes of maintaining league sizes and/or ensuring correct qualifications for knockouts.

Please note: Promotion/relegation of a team can be impacted upon by concession of walkovers (note REG 13.7) and team eligibility per tier (note REG 8.3.1), therefore, to establish if a team is eligible for promotion or relegation, consideration must be given to these regulations.

Please note: Appendix 14 (Premier Tier Playoffs Document) should be referred to for specific playoff fixture information.

**Please note:** Some teams may not be involved in knockout competitions if they opted-out prior to the start of the season. Additionally, some teams may not be eligible to progress to, or may be withdrawn from knockout competitions (by way of an involuntary walkover) under REG 13.7.5.1.