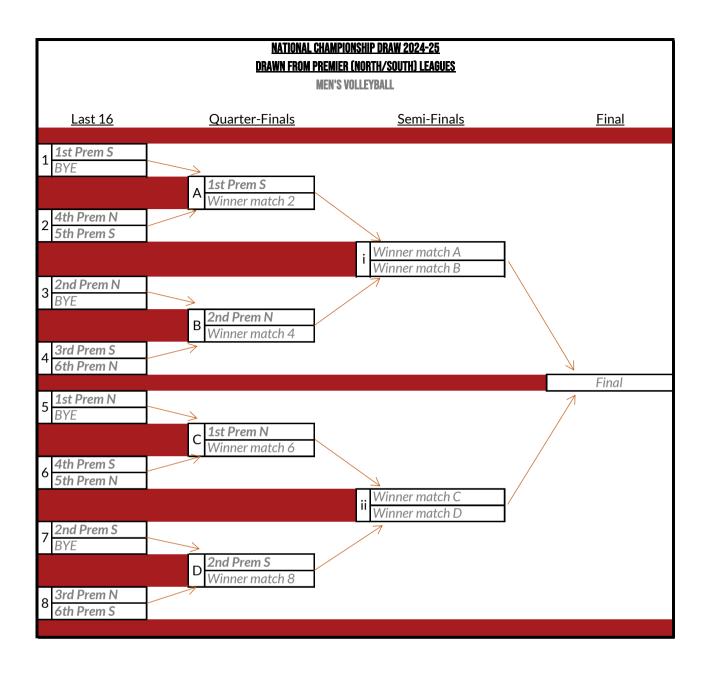

|                  | otherwise will compete in the National Trophy), along with the 'best performing' 4th       |
|             |             |              |            |                  | placed team of the five across Tier 1 (subject to them being a 1st team), dates listed in  |
|             |             |              |            |                  | Appendix 2a. All other teams to compete in the National Trophy, dates listed in Appendix   |
|             |             |              |            |                  | 2a. Please note, bottom tier leagues may be subject to mergers/splits in future seasons    |
|             |             |              |            |                  | depending on entries.                                                                      |

















|     |   | MIXED WHEELCHAIR | BASKET | BALL 2024-25 | LEAGUE NOTES                                                                                       |  |
|-----|---|------------------|--------|--------------|----------------------------------------------------------------------------------------------------|--|
|     |   |                  |        |              | APPLICABLE TO ALL LEAGUES                                                                          |  |
|     |   | NORTHERN 1A      |        | SOUTHERN 1A  |                                                                                                    |  |
| Т   | 1 | Remains          | 1      | Remains      | League fixtures cannot take place after the relevant League Deadline listed in Appendix 2a.