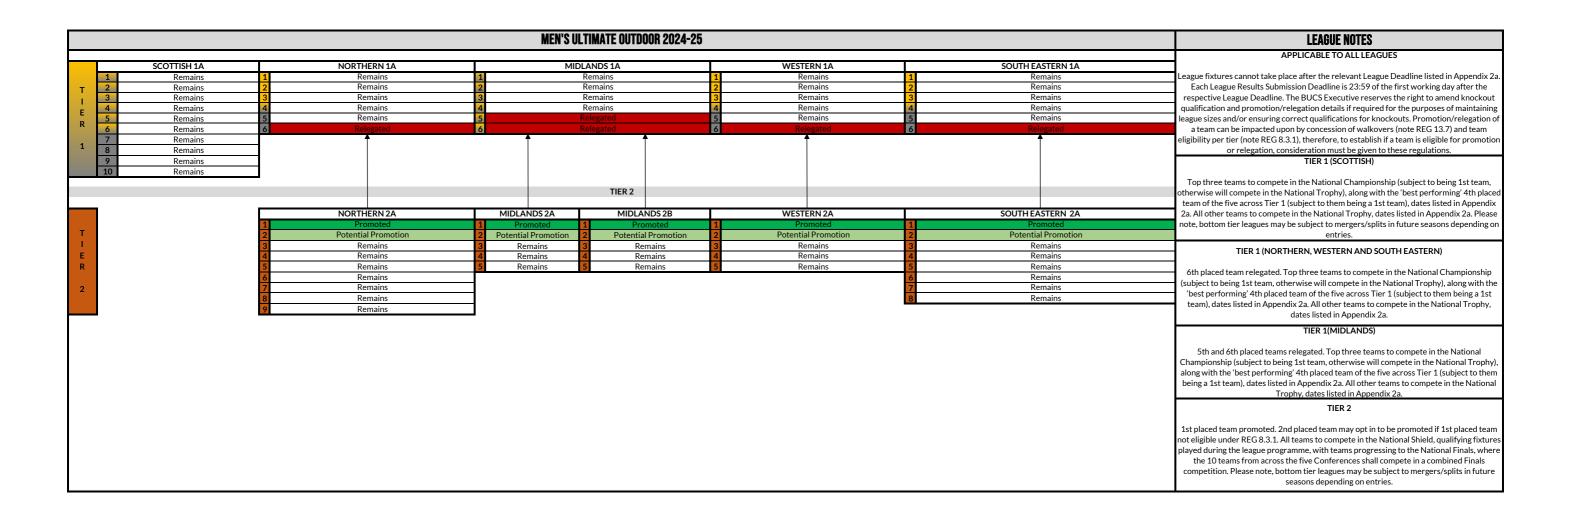

### TIER 1 (EXCEPT SCOTTISH AND SOUTH EASTERN)

Highest finishing 1st/2nd/3rd team (if 1st and 2nd team aren't both in a Premier Tier North/South 2 league following the Premier Tier North/South 2 league following the Premier Tier North/South 1 playofts), finishing in their 1st or 2nd place, will be eligible for the Premier Tier North/South 2 playofts. 5th and 6th placed teams relegated. 4th placed team may also be relegated should the higher finishing eligible 1st/2nd/3rd team to be promoted, and/or a Premier Tier North/South 2 league for two bear are relegated from a Premier Tier North/South 2 league to a Tier 1 league and the highest frishing eligible 1st/2nd/3rd team is not promoted, 4th-6th place will be relegated and the league will have seven teams for the following season.

## All teams to compete in the National Trophy, played during the league pro

All teams to compete in the National Trophy, played guring the league programme. Midlands: If there Premier Tier North/South 2 league teams are relegated in to Midland 1A and the highest frinishing eligible 141/2nd/3rd team from Midlands 1A is not promoted 4th-drip blace will be relegated, and the league will have eight teams for the following and the highest frinishing eligible 141/2nd/3rd team from Midlands 1A is promoted. 4th-drip and the highest finishing eligible 141/2nd/3rd team from Midlands 1A is promoted. 4th-drip 1A is provided to the North/South 1A is promoted. 4th-drip 1A is provided to the North/South 1A is promoted. 4th-drip 1A is provided to the North/South 1A is promoted. 4th-drip 1A is provided to the North/South 1A is promoted. 4th-drip 1A is provided to the North/South 1A is promoted. 4th-drip 1A is provided to the North/South 1A is promoted. 4th-drip 1A is provided to the North/South 1A is promoted. 4th-drip 1A is provided 1A is promoted to the North/South 1A is promoted 1A is TIER 1 (SCOTTISH)

1st placed team promoted. 2nd placed team may opt in to be promoted if 1st placed team not eligible under REG 8.3.1. 6th placed team relegated. 5th placed team may also be relegated if additional team meeds to be relegated from Ter 1 (Impacting leagues below). All teams to compete in the Conference Cup. fixtures played during the league

## programme. TIER 2 (MIDLANDS 2B)

1st placed team promoted. 2nd placed team may opt in to be promoted if 1st placed team not eligible under REG 8.3.1.6th-7th placed teams relegated. 5th placed team may also be relegated if additional team meeds to be relegated from Ter I (Impacting leagues below). All teams to compete in the Conference Cup, fixtures played during the league programmer. programme. TIER 3 (SCOTTISH)

1st placed team promoted. 2nd placed team may opt in to be promoted if 1st placed tea not eligible under REG 8.3.1.5th-6th placed teams relegated. 4th placed team may als be relegated if additional team meeds to be relegated from Tier I (Impacting leagues below). All teams to compete in the Conference Cup, fixtures played during the league programme. TIER 3 (NORTHERN AND WESTERN)

1st placed team promoted. 2nd placed team may opt in to be promoted if 1st placed tea not eligible under REG 8.3.1. 6th placed team relegated. 5th placed team may also be relegated if additional team needs to be relegated for Tier 1 (impacting leagues below All teams to compete in the Conference Cup, fistures played during the league programme.

TIER 3 (MIDLANDS)

1st placed team promoted. 2nd placed team may opt in to be promoted if 1st placed team not eligible under REG 8.3.1.5th placed team may be relegated if additional team needs to be relegated from Tier 1 (impacting leagues below). All teams to compete in the Conference Cup, fixtures played during the league programme.

# TIER 3 (SOUTH EASTERN)

ass junears useam promoteed. .am placed team may opt in to be promoted if 1st placed team relays on the fighble under RGB 6.3.1. 6th placed team relegated. 5th placed team may also be relegated if they have a worse performance record than 5th placed team in other 'South Eastern Tier 3 flaegue and/or 1 additional team needs to be relegated find office may be additional team needs to be relegated if additional team needs to be relegated find find the maneads to be relegated from Tier 1 (impacting leagues below). Alt beans to complete in the medical to the relayed from Tier 1 (impacting leagues below). Alt learns to complete in the superior to complete in the superior to the relayed from Tier 1 (impacting leagues below). Alt learns to complete in the superior to the superior e relegated from Tier 1 (Impacung con Conference Cup, fixtures played dur TIER 4

1st placed team promoted. 2nd placed team may opt in to be promoted if 1st placed tea not eligible under REG 8.3. All teams to compete in Conference Trophy, fixtures played during the league programme. Please note. Tier 4 and below leagues may be subject to mergers/splits in future seasons depending on entries. Those teams in Tier 4 who are n promoted to Tier 3 shall have the opport unity to request re-entry for the 2025-26 seas at Tier 4 or below (where assolicable).

No automatic promotion to Tier 4. All teams to compete in Conference Shield, fixture ayed during the league programme. Please note, bottom tier leagues may be subject mergers/spitis in future seasons depending on entries. All teams shall have the opportunity to request re-entry for the 2025-25 eason at Tier 4 or below.