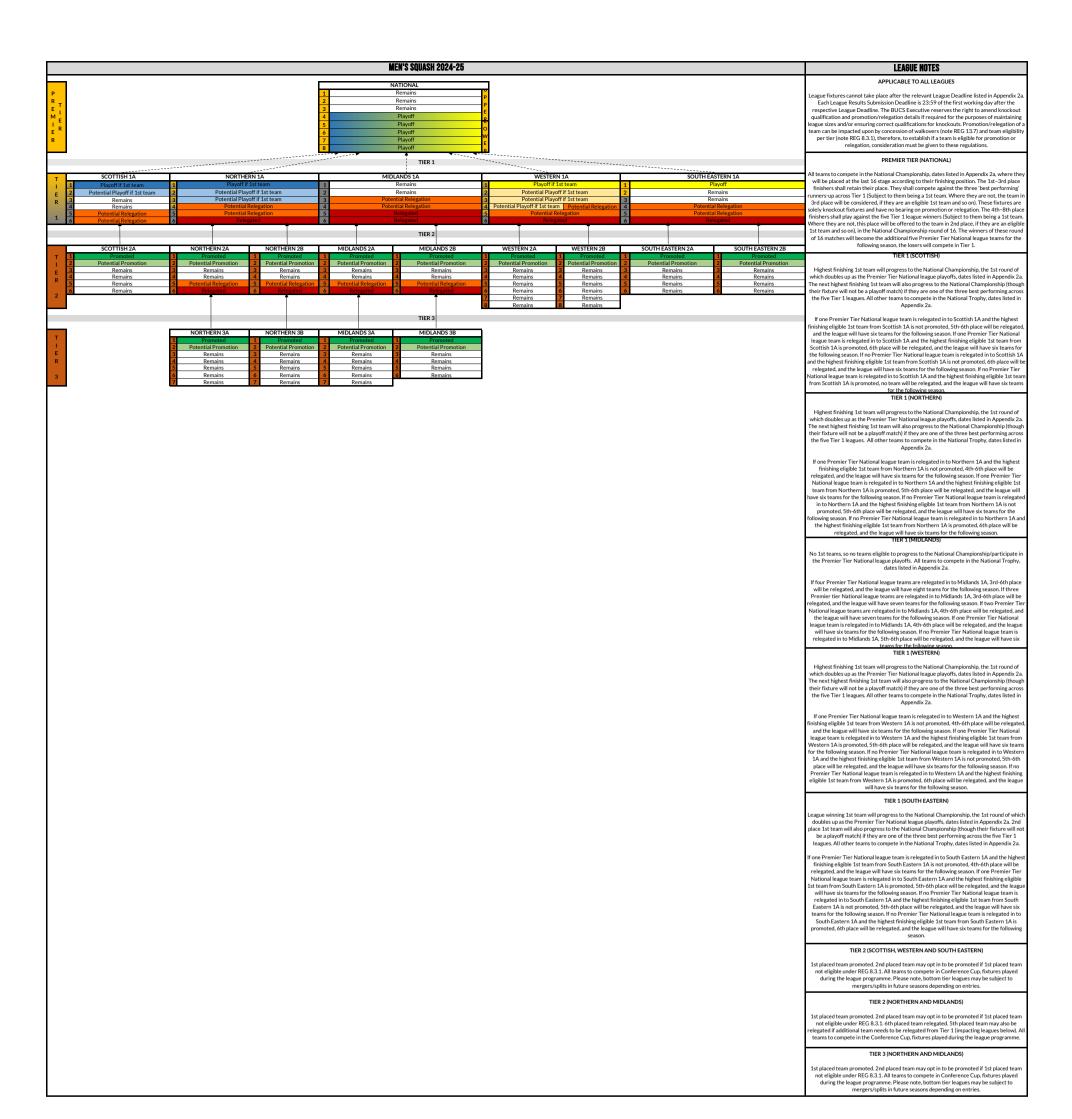

APPLICABLE TO ALL LEAGUES League fixtures cannot take place after the relevant League Deadline listed in Appendi 2a Each League Results Submission Deadline is 23:59 of the first working day after the respective League Deadline. The BURCS Executive reserves the right to amend knockou qualification and promotion/relegation details if required for the purposes of maintainin league sizes and/or ensuring correct qualifications for knockouts. Promotion/relegation of a team can be impacted upon by concession of walkovers (note REG 13.7) and team eligibility per ler (note REG 6.3.1), therefore, to establish if at eam is eligible for promotion or relegation, consideration must be given to these regulations.

LEAGUE NOTES

Please note: For Tier 4 and below, whilst this document shows the standard expected promotion and relegation at the end of the 2024-25 season, the distribution of teams across these tiers within acoch Conference (Sectish-NorthermAddlands/WesternSouth-Eastern), and the league structures within these tiers, are subject to charge depending on entries for 2025-25 eason and/or requests received from existing teams to move within these tier

10th placed team will be involved in the Men's BUCS Super Rugby playoffs. (Howeve 10th placed team will be involved in the Men's BUCS Super Rugby playoffs. (However, if the 10th placed team has conceded any walkovers during the league season, they may be ineligible to compete in the playoffs and be automatically relegated as per REG 13.7.5.1 The Men's BUCS Super Rugby playoffs will involve a match between the highest finishing 1st team, finishing in either 1st or 2nd place in each of the Premier Tier North 1 and Sout 1 leagues, host decided by coin toss, followed by a match between the winner of the 1st match and the 10th placed team in the Premier Tier National league, host decided by coin toss. The winner of the plats of the placed team in the Premier Tier National league. host decided by coin toss, The winner of the playoffs will be in the Premier Tier National league for the following season, with the other teams to be in the Premier Tier North/South 1 leagues. 1st-8th placed teams to compete in the National Championship, dates listed in Appendib

the team from the Premier Tier National league is to be relegated, then if their 2nd a Ard teams are in a Premier The North/South Leagues, their 2nd team will be automatically relegated to a Premier Tier North/South 2 league as a result, or if they were in an automatic promotion or promotion played position from a Premier Tier orth/South 2 league, they will be ineligible for promotion to a Premier Tier North/South 1 league.

### PREMIER TIER (NORTH/SOUTH:

Highest finishing 1st team, finishing in either 1st or 2nd place, will be eligible for the Men's BUCS Super Rugby playoffs. The Men's BUCS Super Rugby playoffs will involve a match between the highest finishing st team, finishing in either 1st or 2nd place in ead of the Premier Tier North 1 and South 1 leagues, host decided by coin toss, followed by match between the winner of the 1st match and the 10th placed team in the Premier Tier National league, host decided by coin toss. The winner of the playoffs will be in the Premier Tier National league for the following season, with the other teams to be in the Premier Tier North 1/South 1 leagues.

If the team from the Premier Tier National league retains their place, or the team being promoted from a Premier Tier North/South 1 League and relegated from the Premier Tie Availational league are from the same region (North/South), then the 8th placed team in east league will be automatically relegated (unless one of the exceptions under REG 8:3.8.4. applies).

If the team being promoted from a Prenier Tier North/South 1 league and relegated from the Prenier Tier National league are from different regions (North/South), then in the league from which the team was promoted, there will be an automatic promotion from the Prenier Tier Nort/South 2 league and no team shall be relegated. In the league with there was no promotion from and to which the team from the Prenier Tier National league was relegated, the Bth placed team will be automatically relegated (unless one or the exceptions under REG 83.8.4.4 applies) and the 7th placed team will be involved in the respective Prenier Tier North/South 1 playoffs, with will involve any Prenier Tier North/South 2 league team eligible for promotion via the playoffs. The winner of the playoffs will be in the Prenier Tier North/South 2 league for the following season, with the other team to be in the Prenier Tier North/South 2 league.

Highest finishing 1st/2nd/3rd team (if 1st and 2nd team aren't both in a Premier Tier orth/South 1 league following the Men's BUCS Super Rugby playoffs), finishing in eith 1st or 2nd plate, will be eligible for promotion or the respective Premier Tier orth/South 1 playoffs. (See Premier Tier (North/South 1) section for details on different scenarios).

If the team from the Premier Tier National league retains their place, or the team being promoted from a Premier Tier North/South 1 league and relegated from the Premier Ti National league are from the same region (North/South), then the 7th placed team in bot the Premier Tier North 2 and South 2 leagues will be automatically relegated (unless on of the exceptions under REG. 38.44 Appliers) and there will be one promotion place available from Tier 1 for each of the Premier Tier North/South 2 leagues for the following season.

If the team being promoted from a Premier Tier North/South 1 league and relegated for the Premier Tier National league are from different regions (North/South), then in the league from which the team was promoted, the 7th placed team be involved in a playoff with the eligible teams from Tier 1 for two places in the respective Premier Tier North/South 2 league for the following season. In the league in which there was no promotion to the Premier Tier National league and to which the team from the Premier Tier Thational leagues was relegated, the 7th placed team will be automatically relegated (unless one of the exceptions under REG 8.3.8.4 applies) and the 6th placed team will be involved in a playoff with the eligible teams from Tier 1 for one place in the respective Premier Tier North/South 2 league for the following season.

### TIER 1 (EXCEPT SCOTTISH AND SOUTH EASTERN)

Highest finishing 1st/2nd/3rd team (if 1st and 2nd team aren't both in a Premier Tier North/South 2 league following the Premier Tier North/South 2 league following the Premier Tier North/South 1 playofts), finishing in their 1st or 2nd place, will be eligible for the Premier Tier North/South 2 playofts. 5th and 6th placed teams relegated. 4th placed team may also be relegated should the higher finishing eligible 1st/2nd/3rd team to be promoted, and/or a Premier Tier North/South 2 league for two bear are relegated from a Premier Tier North/South 2 league to a Tier 1 league and the highest frishing eligible 1st/2nd/3rd team is not promoted, 4th-6th place will be relegated and the league will have seven teams for the following season.

## All teams to compete in the National Trophy, played during the league pro

All teams to compete in the National Trophy, played guring the league programme. Midlands: If there Premier Tier North/South 2 league teams are relegated in to Midland 1A and the highest frinishing eligible 141/2nd/3rd team from Midlands 1A is not promoted 4th-drip blace will be relegated, and the league will have eight teams for the following and the highest frinishing eligible 141/2nd/3rd team from Midlands 1A is promoted. 4th-drip and the highest finishing eligible 141/2nd/3rd team from Midlands 1A is promoted. 4th-drip 1A is provided to the North/South 1A is promoted. 4th-drip 1A is provided to the North/South 1A is promoted. 4th-drip 1A is provided to the North/South 1A is promoted. 4th-drip 1A is provided to the North/South 1A is promoted. 4th-drip 1A is provided to the North/South 1A is promoted. 4th-drip 1A is provided to the North/South 1A is promoted. 4th-drip 1A is provided to the North/South 1A is promoted. 4th-drip 1A is provided 1A is promoted to the North/South 1A is promoted 1A is TIER 1 (SCOTTISH)

Highest finishing 1st/2nd/3rd team (if 1st and 2nd team aren't both in the Premier Tier North 2 league following the Premier Tier North 1 playoffs, finishing in either 1st or 2n place, will be eligible for the Premier Tier North 2 playoffs, 6th placed team relegated. 5th placed team may also be relegated should the highest finishing eligible 1st/2nd/3rd team nor the promoted, and/or a Premier Tier North 2 playone team for two be relegated into this Tier 1 league. If two teams are relegated from the Premier Tier North 2 league team (or two promoted, 3nd/or a Premier Tier North 2 league team) or two promoted. 5th Sirch Tier 1 league and the highest finishing eligible 1st/2nd/3rd team is not promoted. 5th 6th place will be relegated and the league will have seven teams for the following season

Highest finishing 1st/2nd/3rd team (if 1st and 2nd team aren't both in the Premier Tier South 2 league following the Premier Tier South 2 league following the Premier Tier South 2 league following the Premier Tier South 2 leagues (will be leighted for the Premier Tier South 2 leagues). The sound that the leaguest desire relegated 4th placed team may also be relegated should the highest finishing eligible 1st/2nd/3rd team not be promoted, and/or a Premier Tier South 2 team (or two) be relegated into this Tier 1 league. If two teams are relegated from the Premier Tier South 2 league to this Tier 1 league and the highest finishing eligible 1st/2nd/3rd team is not promoted, 4th-7th place will be relegated and the league will have seven teams for the following season.

1st placed team promoted. 2nd placed team may opt in to be promoted if 1st placed team not eligible under REG 8.3.1. 6th placed team relegated. 5th placed team may also be relegated if additional team meeds to be relegated from Ter 1 (Impacting leagues below). All teams to compete in the Conference Cup. fixtures played during the league

## programme. TIER 2 (MIDLANDS 2B)

1st placed team promoted. 2nd placed team may opt in to be promoted if 1st placed team not eligible under REG 8.3.1.6th-7th placed teams relegated. 5th placed team may also be relegated if additional team meeds to be relegated from Ter I (Impacting leagues below). All teams to compete in the Conference Cup, fixtures played during the league programmer. programme. TIER 3 (SCOTTISH)

1st placed team promoted. 2nd placed team may opt in to be promoted if 1st placed tea not eligible under REG 8.3.1.5th-6th placed teams relegated. 4th placed team may als be relegated if additional team meeds to be relegated from Tier I (Impacting leagues below). All teams to compete in the Conference Cup, fixtures played during the league programme. TIER 3 (NORTHERN AND WESTERN)

1st placed team promoted. 2nd placed team may opt in to be promoted if 1st placed tea not eligible under REG 8.3.1. 6th placed team relegated. 5th placed team may also be relegated if additional team needs to be relegated for Tier 1 (impacting leagues below All teams to compete in the Conference Cup, fistures played during the league programme.

TIER 3 (MIDLANDS)

1st placed team promoted. 2nd placed team may opt in to be promoted if 1st placed team not eligible under REG 8.3.1.5th placed team may be relegated if additional team needs to be relegated from Tier 1 (impacting leagues below). All teams to compete in the Conference Cup, fixtures played during the league programme.

# TIER 3 (SOUTH EASTERN)

ass junears useam promoteed. .am placed team may opt in to be promoted if 1st placed team relays on the fighble under RGB 6.3.1. 6th placed team relegated. 5th placed team may also be relegated if they have a worse performance record than 5th placed team in other 'South Eastern Tier 3 flaegue and/or 1 additional team needs to be relegated find office may be additional team needs to be relegated if additional team needs to be relegated find find the maneads to be relegated from Tier 1 (impacting leagues below). Alt beans to complete in the medical to the relayed from Tier 1 (impacting leagues below). Alt learns to complete in the superior to complete in the superior to the relayed from Tier 1 (impacting leagues below). Alt learns to complete in the superior to the superior e relegated from Tier 1 (Impacung con Conference Cup, fixtures played dur TIER 4

1st placed team promoted. 2nd placed team may opt in to be promoted if 1st placed tea not eligible under REG 8.3. All teams to compete in Conference Trophy, fixtures played during the league programme. Please note. Tier 4 and below leagues may be subject to mergers/splits in future seasons depending on entries. Those teams in Tier 4 who are n promoted to Tier 3 shall have the opport unity to request re-entry for the 2025-26 seas at Tier 4 or below (where assolicable).

No automatic promotion to Tier 4. All teams to compete in Conference Shield, fixture ayed during the league programme. Please note, bottom tier leagues may be subject mergers/spitis in future seasons depending on entries. All teams shall have the opportunity to request re-entry for the 2025-25 eason at Tier 4 or below.