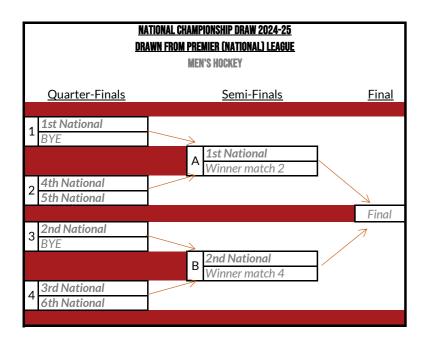

10th placed team will be involved in the Men's BUCS Super Rugby playoffs. (Howeve 10th placed team will be involved in the Men's BUCS Super Rugby playoffs. (However, if the 10th placed team has conceded any walkovers during the league season, they may be ineligible to compete in the playoffs and be automatically relegated as per REG 13.7.5.1 The Men's BUCS Super Rugby playoffs will involve a match between the highest finishing 1st team, finishing in either 1st or 2nd place in each of the Premier Tier North 1 and Sout 1 leagues, host decided by coin toss, followed by a match between the winner of the 1st match and the 10th placed team in the Premier Tier National league, host decided by coin toss. The winner of the plats of the placed team in the Premier Tier National league. host decided by coin toss, The winner of the playoffs will be in the Premier Tier National league for the following season, with the other teams to be in the Premier Tier North/South 1 leagues. 1st-8th placed teams to compete in the National Championship, dates listed in Appendib

### PREMIER TIER (NORTH/SOUTH:

Highest finishing 1st team, finishing in either 1st or 2nd place, will be eligible for the Men's BUCS Super Rugby playoffs. The Men's BUCS Super Rugby playoffs will involve a match between the highest finishing st team, finishing in either 1st or 2nd place in ead of the Premier Tier North 1 and South 1 leagues, host decided by coin toss, followed by match between the winner of the 1st match and the 10th placed team in the Premier Tier National league, host decided by coin toss. The winner of the playoffs will be in the Premier Tier National league for the following season, with the other teams to be in the Premier Tier North 1/South 1 leagues.