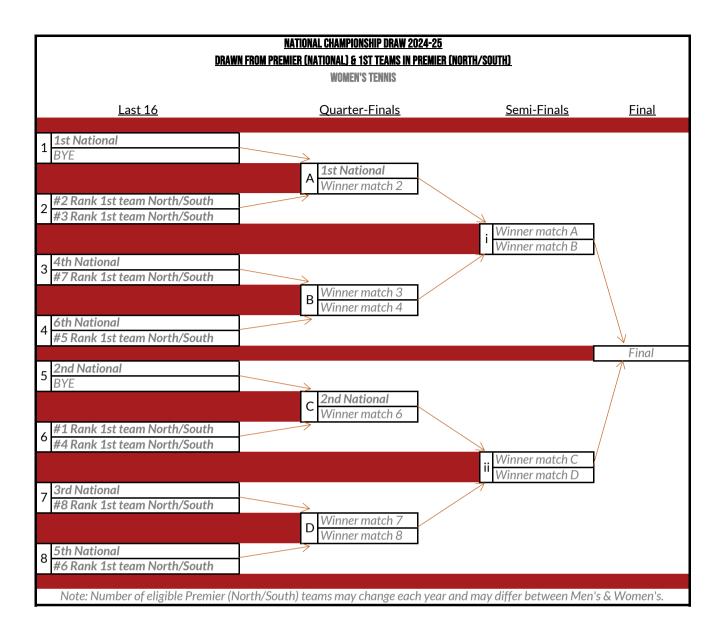

|             |             | LEAGUE NOTES |            |                  |                                                                                            |
|-------------|-------------|--------------|------------|------------------|--------------------------------------------------------------------------------------------|
|             |             |              | <u> </u>   |                  | APPLICABLE TO ALL LEAGUES                                                                  |
| SCOTTISH 1A | NORTHERN 1A | MIDLANDS 1A  | WESTERN 1A | SOUTH EASTERN 1A |                                                                                            |
| Remains 1   | Remains     | 1 Remains    | 1 Remains  | 1 Remains        | League fixtures cannot take place after the relevant League Deadline listed in Appendix    |
| Remains 2   | Remains     | 2 Remains    | 2 Remains  | 2 Remains        | 2a. Each League Results Submission Deadline is 23:59 of the first working day after the    |
| Remains 3   | Remains     | Remains      | Remains    | Remains          | respective League Deadline. The BUCS Executive reserves the right to amend knockout        |
| Remains 4   | Remains     | 4 Remains    | 4 Remains  | 4 Remains        | qualification and promotion/relegation details if required for the purposes of maintaining |
| Remains 5   | Remains     | 5 Remains    | 5 Remains  |                  | league sizes and/or ensuring correct qualifications for knockouts. Promotion/relegation of |
| Remains 6   | Remains     | 6 Remains    |            | -                | a team can be impacted upon by concession of walkovers (note REG 13.7) and team            |
| Remains     |             | 7 Remains    | 1          |                  | eligibility per tier (note REG 8.3.1), therefore, to establish if a team is eligible for   |
|             | •           |              | 4          |                  | promotion or relegation, consideration must be given to these regulations.                 |
|             |             |              |            |                  | TIER 1                                                                                     |
|             |             |              |            |                  | Top three teams to compete in the National Championship (subject to being 1st team,        |
|             |             |              |            |                  | otherwise will compete in the National Trophy), along with the 'best performing' 4th       |
|             |             |              |            |                  | placed team of the five across Tier 1 (subject to them being a 1st team), dates listed in  |
|             |             |              |            |                  | Appendix 2a. All other teams to compete in the National Trophy, dates listed in Appendix   |
|             |             |              |            |                  | 2a. Please note, bottom tier leagues may be subject to mergers/splits in future seasons    |
|             |             |              |            |                  | depending on entries.                                                                      |