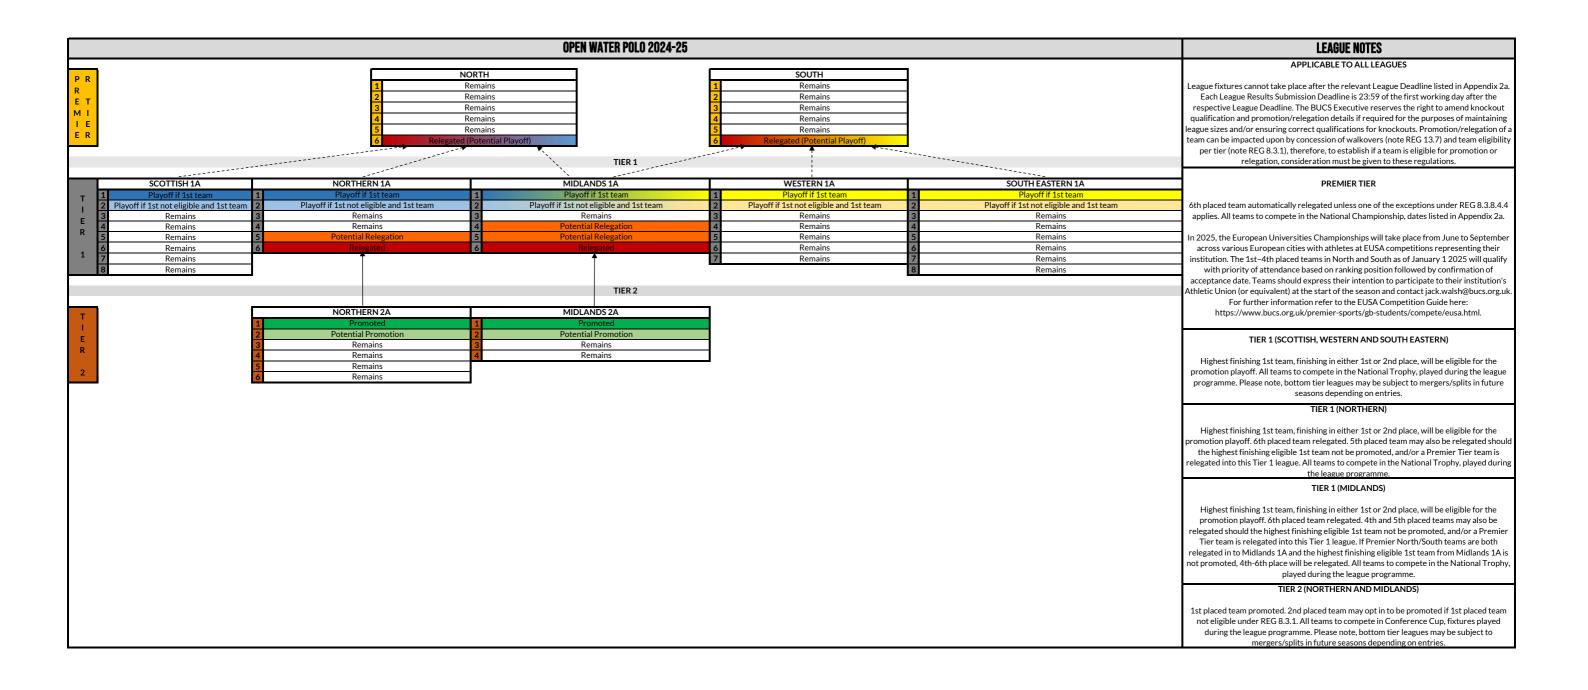

### GENERAL INFORMATION AND USEFUL LINKS

League fixtures cannot take place after the relevant League Deadline listed in Appendix 2a. Each League Results Submission Deadline is 23:59 of the first working day after the respective League Deadline.

Please note: The BUCS Executive reserves the right to amend knockout qualification and promotion/relegation details if required for the purposes of maintaining league sizes and/or ensuring correct qualifications for knockouts.

Please note: Promotion/relegation of a team can be impacted upon by concession of walkovers (note REG 13.7) and team eligibility per tier (note REG 8.3.1), therefore, to establish if a team is eligible for promotion or relegation, consideration must be given to these regulations.

Please note: Appendix 14 (Premier Tier Playoffs Document) should be referred to for specific playoff fixture information.

**Please note:** Some teams may not be involved in knockout competitions if they opted-out prior to the start of the season. Additionally, some teams may not be eligible to progress to, or may be withdrawn from knockout competitions (by way of an involuntary walkover) under REG 13.7.5.1.