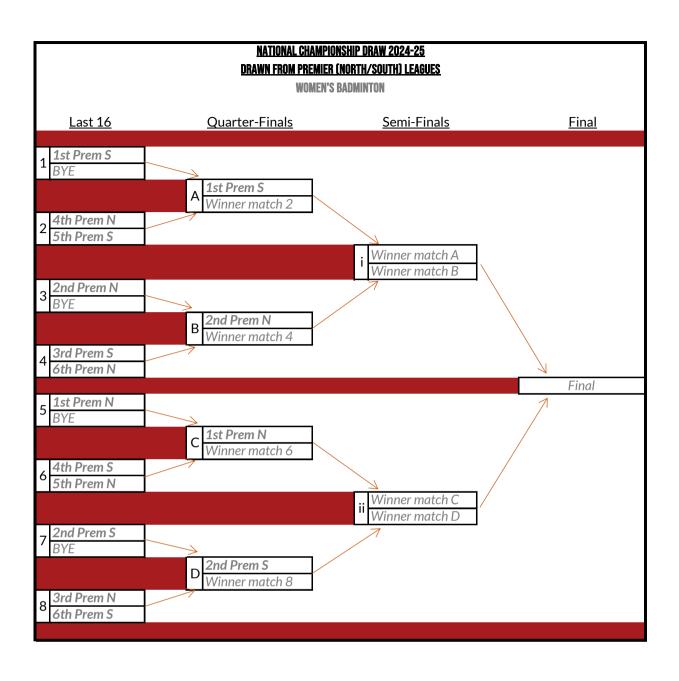

### GENERAL INFORMATION AND USEFUL LINKS

League fixtures cannot take place after the relevant League Deadline listed in Appendix 2a. Each League Results Submission Deadline is 23:59 of the first working day after the respective League Deadline.

Please note: The BUCS Executive reserves the right to amend knockout qualification and promotion/relegation details if required for the purposes of maintaining league sizes and/or ensuring correct qualifications for knockouts.

Please note: Promotion/relegation of a team can be impacted upon by concession of walkovers (note REG 13.7) and team eligibility per tier (note REG 8.3.1), therefore, to establish if a team is eligible for promotion or relegation, consideration must be given to these regulations.

Please note: Appendix 14 (Premier Tier Playoffs Document) should be referred to for specific playoff fixture information.

**Please note:** Some teams may not be involved in knockout competitions if they opted-out prior to the start of the season. Additionally, some teams may not be eligible to progress to, or may be withdrawn from knockout competitions (by way of an involuntary walkover) under REG 13.7.5.1.