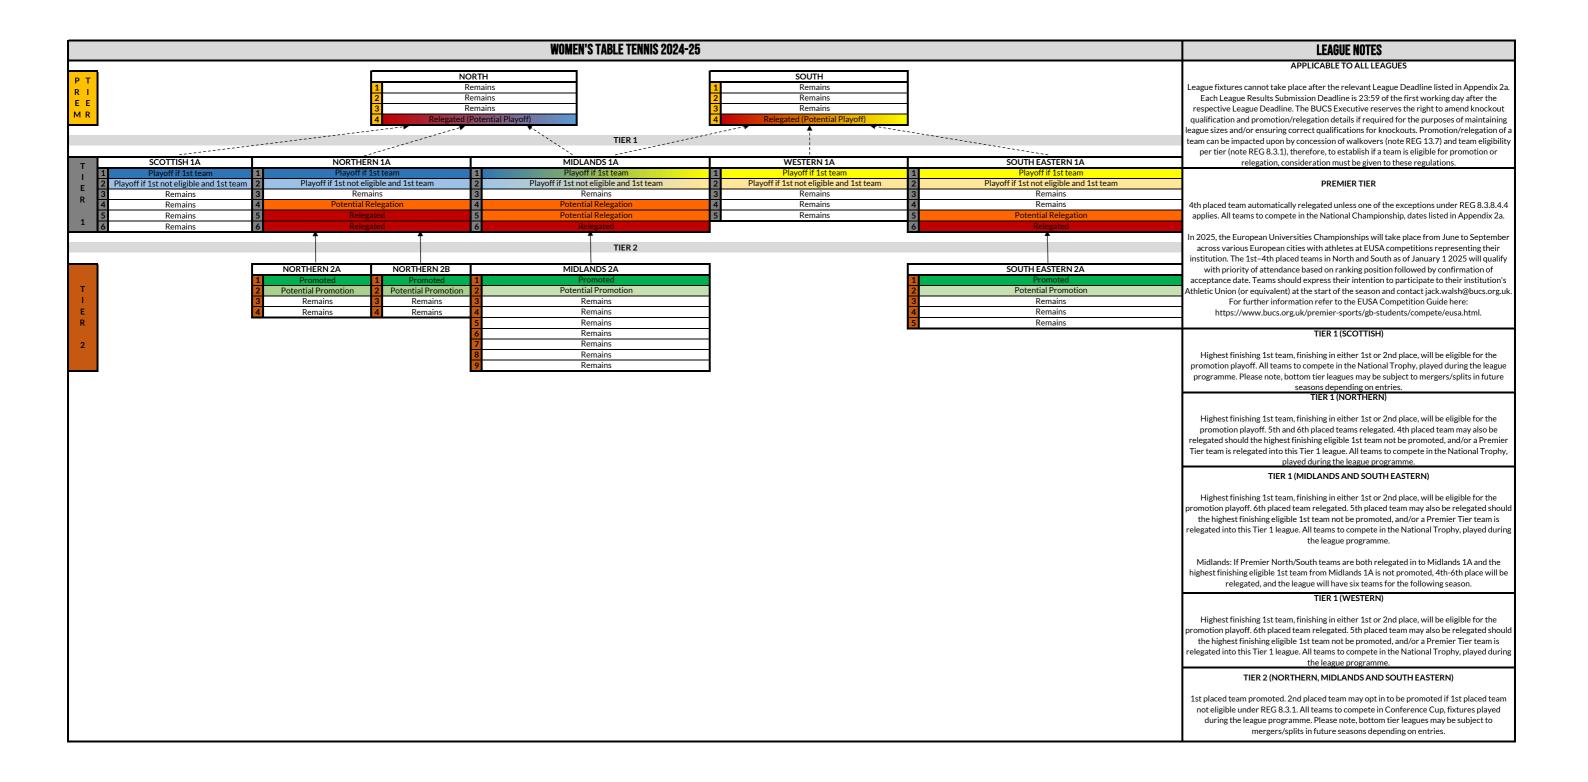

### GENERAL INFORMATION AND USEFUL LINKS

League fixtures cannot take place after the relevant League Deadline listed in Appendix 2a. Each League Results Submission Deadline is 23:59 of the first working day after the respective League Deadline.

Please note: The BUCS Executive reserves the right to amend knockout qualification and promotion/relegation details if required for the purposes of maintaining league sizes and/or ensuring correct qualifications for knockouts.

Please note: Promotion/relegation of a team can be impacted upon by concession of walkovers (note REG 13.7) and team eligibility per tier (note REG 8.3.1), therefore, to establish if a team is eligible for promotion or relegation, consideration must be given to these regulations.

Please note: Appendix 14 (Premier Tier Playoffs Document) should be referred to for specific playoff fixture information.

**Please note:** Some teams may not be involved in knockout competitions if they opted-out prior to the start of the season. Additionally, some teams may not be eligible to progress to, or may be withdrawn from knockout competitions (by way of an involuntary walkover) under REG 13.7.5.1.