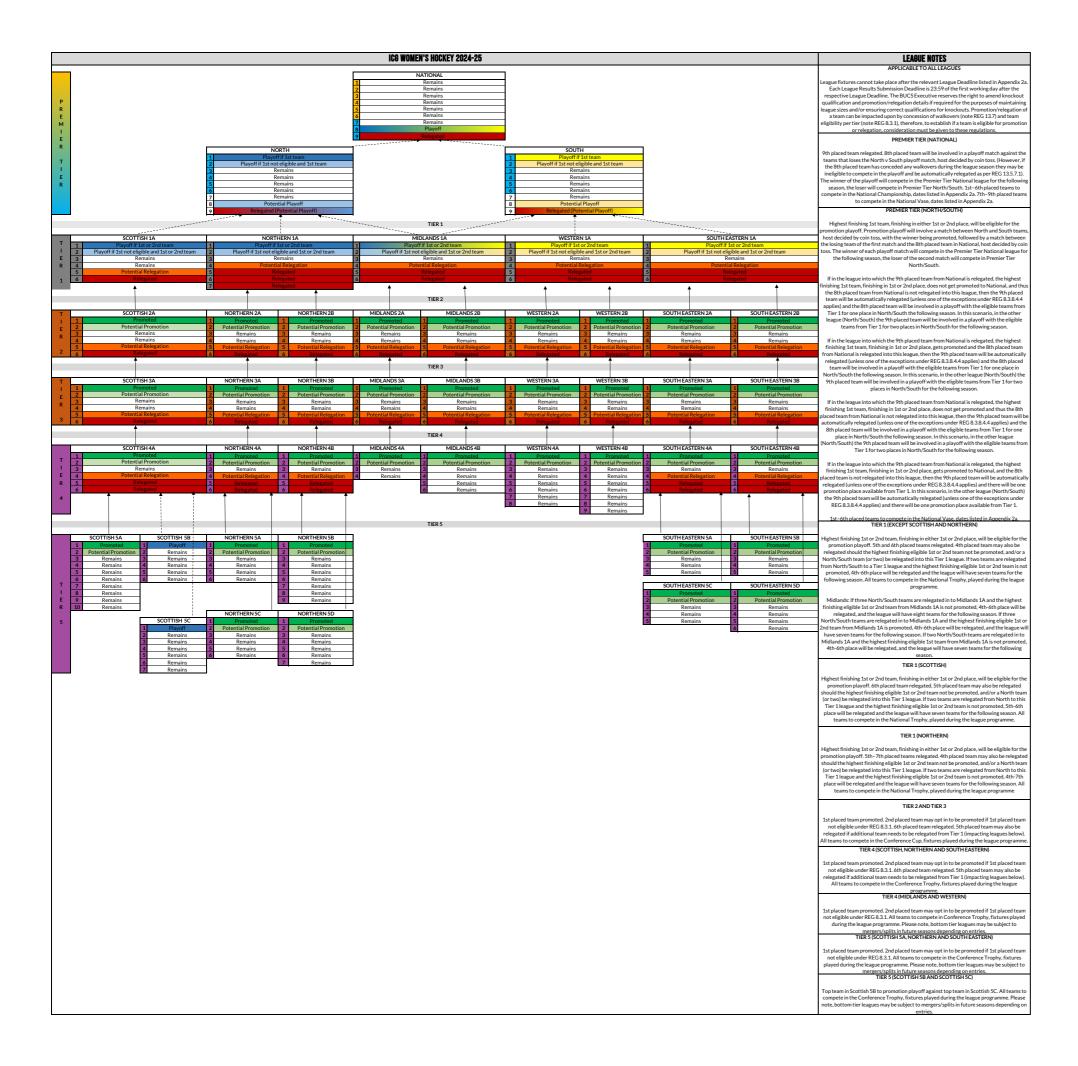

APPLICABLE TO ALL LEAGUES League fixtures cannot take place after the relevant League Deadline listed in Appendi 2a Each League Results Submission Deadline is 23:59 of the first working day after the respective League Deadline. The BURCS Executive reserves the right to amend knockou qualification and promotion/relegation details if required for the purposes of maintainin league sizes and/or ensuring correct qualifications for knockouts. Promotion/relegation of a team can be impacted upon by concession of walkovers (note REG 13.7) and team eligibility per ler (note REG 6.3.1), therefore, to establish if at eam is eligible for promotion or relegation, consideration must be given to these regulations.

LEAGUE NOTES

Please note: For Tier 4 and below, whilst this document shows the standard expected promotion and relegation at the end of the 2024-25 season, the distribution of teams across these tiers within acoch Conference (Sectish-NorthermAddlands/WesternSouth-Eastern), and the league structures within these tiers, are subject to charge depending on entries for 2025-25 eason and/or requests received from existing teams to move within these tier

10th placed team will be involved in the Men's BUCS Super Rugby playoffs. (Howeve 10th placed team will be involved in the Men's BUCS Super Rugby playoffs. (However, if the 10th placed team has conceded any walkovers during the league season, they may be ineligible to compete in the playoffs and be automatically relegated as per REG 13.7.5.1 The Men's BUCS Super Rugby playoffs will involve a match between the highest finishing 1st team, finishing in either 1st or 2nd place in each of the Premier Tier North 1 and Sout 1 leagues, host decided by coin toss, followed by a match between the winner of the 1st match and the 10th placed team in the Premier Tier National league, host decided by coin toss. The winner of the plats of the placed team in the Premier Tier National league. host decided by coin toss, The winner of the playoffs will be in the Premier Tier National league for the following season, with the other teams to be in the Premier Tier North/South 1 leagues. 1st-8th placed teams to compete in the National Championship, dates listed in Appendib

the team from the Premier Tier National league is to be relegated, then if their 2nd a Ard teams are in a Premier The North/South Leagues, their 2nd team will be automatically relegated to a Premier Tier North/South 2 league as a result, or if they were in an automatic promotion or promotion played position from a Premier Tier orth/South 2 league, they will be ineligible for promotion to a Premier Tier North/South 1 league.

### PREMIER TIER (NORTH/SOUTH:

Highest finishing 1st team, finishing in either 1st or 2nd place, will be eligible for the Men's BUCS Super Rugby playoffs. The Men's BUCS Super Rugby playoffs will involve a match between the highest finishing st team, finishing in either 1st or 2nd place in ead of the Premier Tier North 1 and South 1 leagues, host decided by coin toss, followed by match between the winner of the 1st match and the 10th placed team in the Premier Tier National league, host decided by coin toss. The winner of the playoffs will be in the Premier Tier National league for the following season, with the other teams to be in the Premier Tier North 1/South 1 leagues.

If the team from the Premier Tier National league retains their place, or the team being promoted from a Premier Tier North/South 1 League and relegated from the Premier Tie Availational league are from the same region (North/South), then the 8th placed team in east league will be automatically relegated (unless one of the exceptions under REG 8:3.8.4. applies).

If the team being promoted from a Prenier Tier North/South 1 league and relegated from the Prenier Tier National league are from different regions (North/South), then in the league from which the team was promoted, there will be an automatic promotion from the Prenier Tier Nort/South 2 league and no team shall be relegated. In the league with there was no promotion from and to which the team from the Prenier Tier National league was relegated, the Bth placed team will be automatically relegated (unless one or the exceptions under REG 83.8.4.4 applies) and the 7th placed team will be involved in the respective Prenier Tier North/South 1 playoffs, with will involve any Prenier Tier North/South 2 league team eligible for promotion via the playoffs. The winner of the playoffs will be in the Prenier Tier North/South 2 league for the following season, with the other team to be in the Prenier Tier North/South 2 league.

Highest finishing 1st/2nd/3rd team (if 1st and 2nd team aren't both in a Premier Tier orth/South 1 league following the Men's BUCS Super Rugby playoffs), finishing in eith 1st or 2nd plate, will be eligible for promotion or the respective Premier Tier orth/South 1 playoffs. (See Premier Tier (North/South 1) section for details on different scenarios).

If the team from the Premier Tier National league retains their place, or the team being promoted from a Premier Tier North/South 1 league and relegated from the Premier Ti National league are from the same region (North/South), then the 7th placed team in bot the Premier Tier North 2 and South 2 leagues will be automatically relegated (unless on of the exceptions under REG. 38.44 Appliers) and there will be one promotion place available from Tier 1 for each of the Premier Tier North/South 2 leagues for the following season.

If the team being promoted from a Premier Tier North/South 1 league and relegated for the Premier Tier National league are from different regions (North/South), then in the league from which the team was promoted, the 7th placed team be involved in a playoff with the eligible teams from Tier 1 for two places in the respective Premier Tier North/South 2 league for the following season. In the league in which there was no promotion to the Premier Tier National league and to which the team from the Premier Tier Thational leagues was relegated, the 7th placed team will be automatically relegated (unless one of the exceptions under REG 8.3.8.4 applies) and the 6th placed team will be involved in a playoff with the eligible teams from Tier 1 for one place in the respective Premier Tier North/South 2 league for the following season.

### TIER 1 (EXCEPT SCOTTISH AND SOUTH EASTERN)

Highest finishing 1st/2nd/3rd team (if 1st and 2nd team aren't both in a Premier Tier North/South 2 league following the Premier Tier North/South 2 league following the Premier Tier North/South 1 playofts), finishing in their 1st or 2nd place, will be eligible for the Premier Tier North/South 2 playofts. 5th and 6th placed teams relegated. 4th placed team may also be relegated should the higher finishing eligible 1st/2nd/3rd team to be promoted, and/or a Premier Tier North/South 2 league for two bear are relegated from a Premier Tier North/South 2 league to a Tier 1 league and the highest frishing eligible 1st/2nd/3rd team is not promoted, 4th-6th place will be relegated and the league will have seven teams for the following season.

## All teams to compete in the National Trophy, played during the league pro

All teams to compete in the National Trophy, played guring the league programme. Midlands: If there Premier Tier North/South 2 league teams are relegated in to Midland 1A and the highest frinishing eligible 141/2nd/3rd team from Midlands 1A is not promoted 4th-drip blace will be relegated, and the league will have eight teams for the following and the highest frinishing eligible 141/2nd/3rd team from Midlands 1A is promoted. 4th-drip and the highest finishing eligible 141/2nd/3rd team from Midlands 1A is promoted. 4th-drip 1A is provided to the North/South 1A is promoted. 4th-drip 1A is provided to the North/South 1A is promoted. 4th-drip 1A is provided to the North/South 1A is promoted. 4th-drip 1A is provided to the North/South 1A is promoted. 4th-drip 1A is provided to the North/South 1A is promoted. 4th-drip 1A is provided to the North/South 1A is promoted. 4th-drip 1A is provided to the North/South 1A is promoted. 4th-drip 1A is provided 1A is promoted to the North/South 1A is promoted 1A is TIER 1 (SCOTTISH)

Highest finishing 1st/2nd/3rd team (if 1st and 2nd team aren't both in the Premier Tier North 2 league following the Premier Tier North 1 playoffs, finishing in either 1st or 2n place, will be eligible for the Premier Tier North 2 playoffs, 6th placed team relegated. 5th placed team may also be relegated should the highest finishing eligible 1st/2nd/3rd team nor the promoted, and/or a Premier Tier North 2 playone team for two be relegated into this Tier 1 league. If two teams are relegated from the Premier Tier North 2 league team (or two promoted, 3nd/or a Premier Tier North 2 league team) or two promoted. 5th Sirch Tier 1 league and the highest finishing eligible 1st/2nd/3rd team is not promoted. 5th 6th place will be relegated and the league will have seven teams for the following season

Highest finishing 1st/2nd/3rd team (if 1st and 2nd team aren't both in the Premier Tier South 2 league following the Premier Tier South 2 league following the Premier Tier South 2 league following the Premier Tier South 2 leagues (will be leighted for the Premier Tier South 2 leagues). The sound that the leaguest desire relegated 4th placed team may also be relegated should the highest finishing eligible 1st/2nd/3rd team not be promoted, and/or a Premier Tier South 2 team (or two) be relegated into this Tier 1 league. If two teams are relegated from the Premier Tier South 2 league to this Tier 1 league and the highest finishing eligible 1st/2nd/3rd team is not promoted, 4th-7th place will be relegated and the league will have seven teams for the following season.

1st placed team promoted. 2nd placed team may opt in to be promoted if 1st placed team not eligible under REG 8.3.1. 6th placed team relegated. 5th placed team may also be relegated if additional team meeds to be relegated from Ter 1 (Impacting leagues below). All teams to compete in the Conference Cup. fixtures played during the league

## programme. TIER 2 (MIDLANDS 2B)

1st placed team promoted. 2nd placed team may opt in to be promoted if 1st placed team not eligible under REG 8.3.1.6th-7th placed teams relegated. 5th placed team may also be relegated if additional team meeds to be relegated from Ter I (Impacting leagues below). All teams to compete in the Conference Cup, fixtures played during the league programmer. programme. TIER 3 (SCOTTISH)

1st placed team promoted. 2nd placed team may opt in to be promoted if 1st placed tea not eligible under REG 8.3.1.5th-6th placed teams relegated. 4th placed team may als be relegated if additional team meeds to be relegated from Tier I (Impacting leagues below). All teams to compete in the Conference Cup, fixtures played during the league programme. TIER 3 (NORTHERN AND WESTERN)

1st placed team promoted. 2nd placed team may opt in to be promoted if 1st placed tea not eligible under REG 8.3.1. 6th placed team relegated. 5th placed team may also be relegated if additional team needs to be relegated for Tier 1 (impacting leagues below All teams to compete in the Conference Cup, fistures played during the league programme.

TIER 3 (MIDLANDS)

1st placed team promoted. 2nd placed team may opt in to be promoted if 1st placed team not eligible under REG 8.3.1.5th placed team may be relegated if additional team needs to be relegated from Tier 1 (impacting leagues below). All teams to compete in the Conference Cup, fixtures played during the league programme.

# TIER 3 (SOUTH EASTERN)

ass junears useam promoteed. .am placed team may opt in to be promoted if 1st placed team relays on the fighble under RGB 6.3.1. 6th placed team relegated. 5th placed team may also be relegated if they have a worse performance record than 5th placed team in other 'South Eastern Tier 3 flaegue and/or 1 additional team needs to be relegated find office may be additional team needs to be relegated if additional team needs to be relegated find find the maneads to be relegated from Tier 1 (impacting leagues below). Alt beans to complete in the medical to the relayed from Tier 1 (impacting leagues below). Alt learns to complete in the superior to complete in the superior to the relayed from Tier 1 (impacting leagues below). Alt learns to complete in the superior to the superior e relegated from Tier 1 (Impacung con Conference Cup, fixtures played dur TIER 4

1st placed team promoted. 2nd placed team may opt in to be promoted if 1st placed tea not eligible under REG 8.3. All teams to compete in Conference Trophy, fixtures played during the league programme. Please note. Tier 4 and below leagues may be subject to mergers/splits in future seasons depending on entries. Those teams in Tier 4 who are n promoted to Tier 3 shall have the opport unity to request re-entry for the 2025-26 seas at Tier 4 or below (where assolicable).

No automatic promotion to Tier 4. All teams to compete in Conference Shield, fixture ayed during the league programme. Please note, bottom tier leagues may be subject mergers/spitis in future seasons depending on entries. All teams shall have the opportunity to request re-entry for the 2025-25 eason at Tier 4 or below.