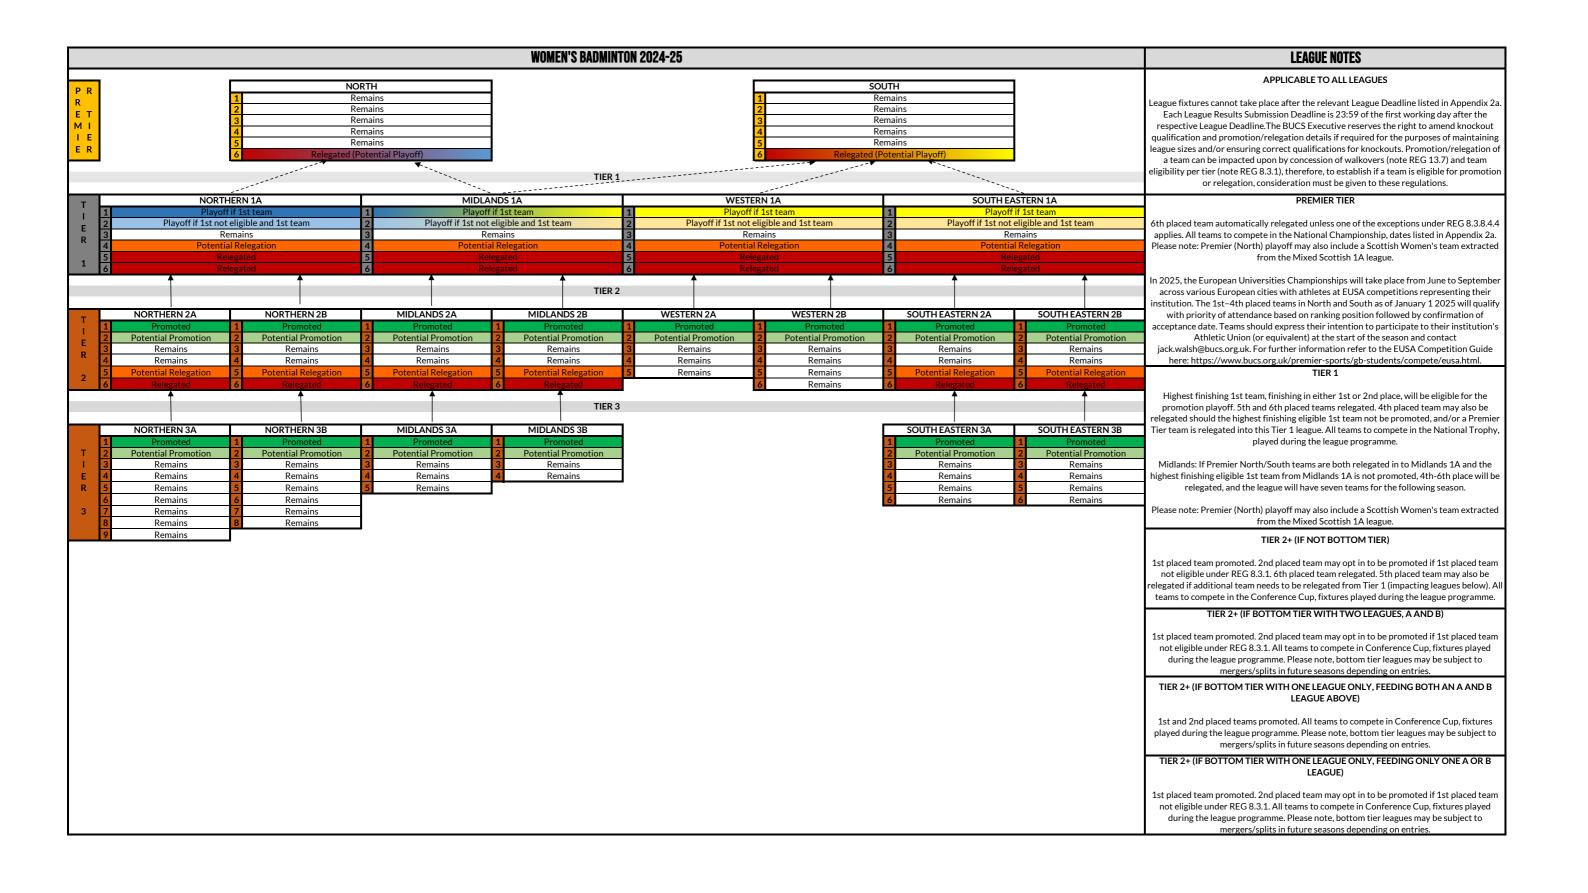

### GENERAL INFORMATION AND USEFUL LINKS

League fixtures cannot take place after the relevant League Deadline listed in Appendix 2a. Each League Results Submission Deadline is 23:59 of the first working day after the respective League Deadline.

Please note: The BUCS Executive reserves the right to amend knockout qualification and promotion/relegation details if required for the purposes of maintaining league sizes and/or ensuring correct qualifications for knockouts.

Please note: Promotion/relegation of a team can be impacted upon by concession of walkovers (note REG 13.7) and team eligibility per tier (note REG 8.3.1), therefore, to establish if a team is eligible for promotion or relegation, consideration must be given to these regulations.

Please note: Appendix 14 (Premier Tier Playoffs Document) should be referred to for specific playoff fixture information.

**Please note:** Some teams may not be involved in knockout competitions if they opted-out prior to the start of the season. Additionally, some teams may not be eligible to progress to, or may be withdrawn from knockout competitions (by way of an involuntary walkover) under REG 13.7.5.1.