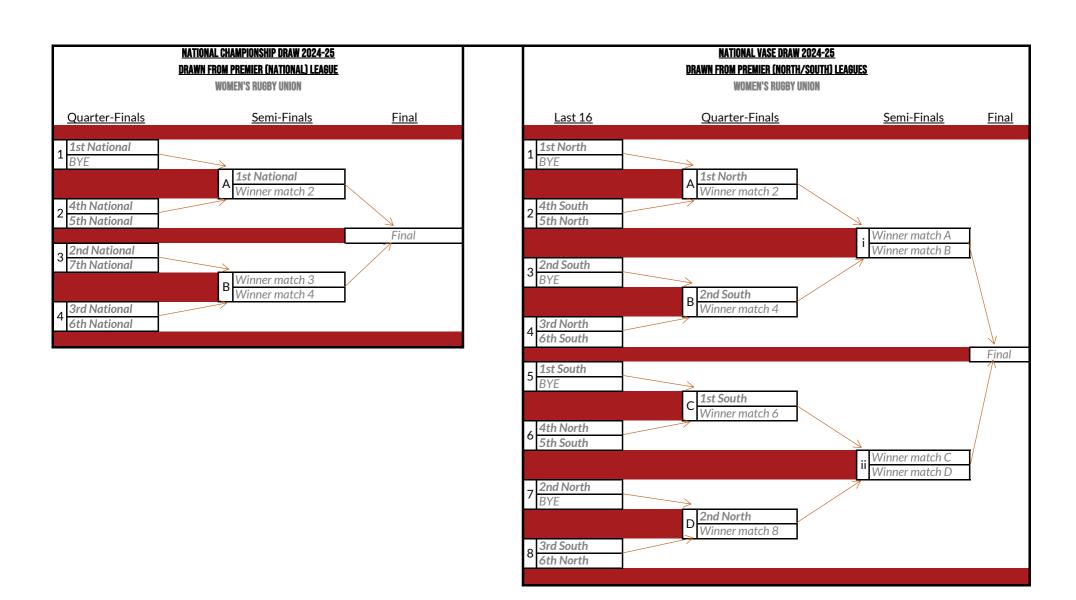

## All teams to compete in the National Trophy, played during the league pro

All teams to compete in the National Trophy, played guring the league programme. Midlands: If there Premier Tier North/South 2 league teams are relegated in to Midland 1A and the highest frinishing eligible 141/2nd/3rd team from Midlands 1A is not promoted 4th-drip blace will be relegated, and the league will have eight teams for the following and the highest frinishing eligible 141/2nd/3rd team from Midlands 1A is promoted. 4th-drip and the highest finishing eligible 141/2nd/3rd team from Midlands 1A is promoted. 4th-drip 1A is provided to the North/South 1A is promoted. 4th-drip 1A is provided to the North/South 1A is promoted. 4th-drip 1A is provided to the North/South 1A is promoted. 4th-drip 1A is provided to the North/South 1A is promoted. 4th-drip 1A is provided to the North/South 1A is promoted. 4th-drip 1A is provided to the North/South 1A is promoted. 4th-drip 1A is provided to the North/South 1A is promoted. 4th-drip 1A is provided 1A is promoted to the North/South 1A is promoted 1A is TIER 1 (SCOTTISH)