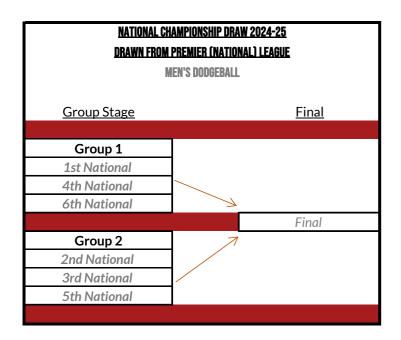

1st Team in Midlands Winner Group 2 2nd highest finishing 1st Team in South Eastern Runner Up Group 1 2nd highest finishing 1st Team in Midlands 3rd Tier 1\* \* Two 'best performing' 3rd highest finishing 1st teams will be drawn here.









| MEN'S CRICKET 2024-25                         |  |  |  |  |  |  |
|-----------------------------------------------|--|--|--|--|--|--|
| TBC - TO BE FINALISED AFTER TEAM ENTRY WINDOW |  |  |  |  |  |  |

|                                               | WOMEN'S CRICKET 2024-25                       |  |  |  |  |  |  |
|-----------------------------------------------|-----------------------------------------------|--|--|--|--|--|--|
| TBC - TO BE FINALISED AFTER TEAM ENTRY WINDOW | TBC - TO BE FINALISED AFTER TEAM ENTRY WINDOW |  |  |  |  |  |  |







|     |   |             | WOMEN' | S DODGEBALL 2024-2 | LEAGUE NOTES |             |                                                                                                                                                                                                                                  |
|-----|---|-------------|--------|--------------------|--------------|-------------|----------------------------------------------------------------------------------------------------------------------------------------------------------------------------------------------------------------------------------|
|     |   |             |        |                    |              |             | APPLICABLE TO ALL LEAGUES