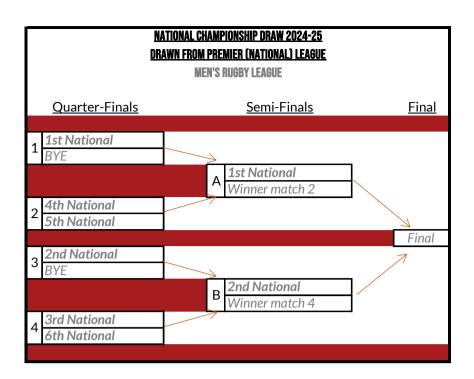

10th placed team will be involved in the Men's BUCS Super Rugby playoffs. (Howeve 10th placed team will be involved in the Men's BUCS Super Rugby playoffs. (However, if the 10th placed team has conceded any walkovers during the league season, they may be ineligible to compete in the playoffs and be automatically relegated as per REG 13.7.5.1 The Men's BUCS Super Rugby playoffs will involve a match between the highest finishing 1st team, finishing in either 1st or 2nd place in each of the Premier Tier North 1 and Sout 1 leagues, host decided by coin toss, followed by a match between the winner of the 1st match and the 10th placed team in the Premier Tier National league, host decided by coin toss. The winner of the plats of the placed team in the Premier Tier National league. host decided by coin toss, The winner of the playoffs will be in the Premier Tier National league for the following season, with the other teams to be in the Premier Tier North/South 1 leagues. 1st-8th placed teams to compete in the National Championship, dates listed in Appendib