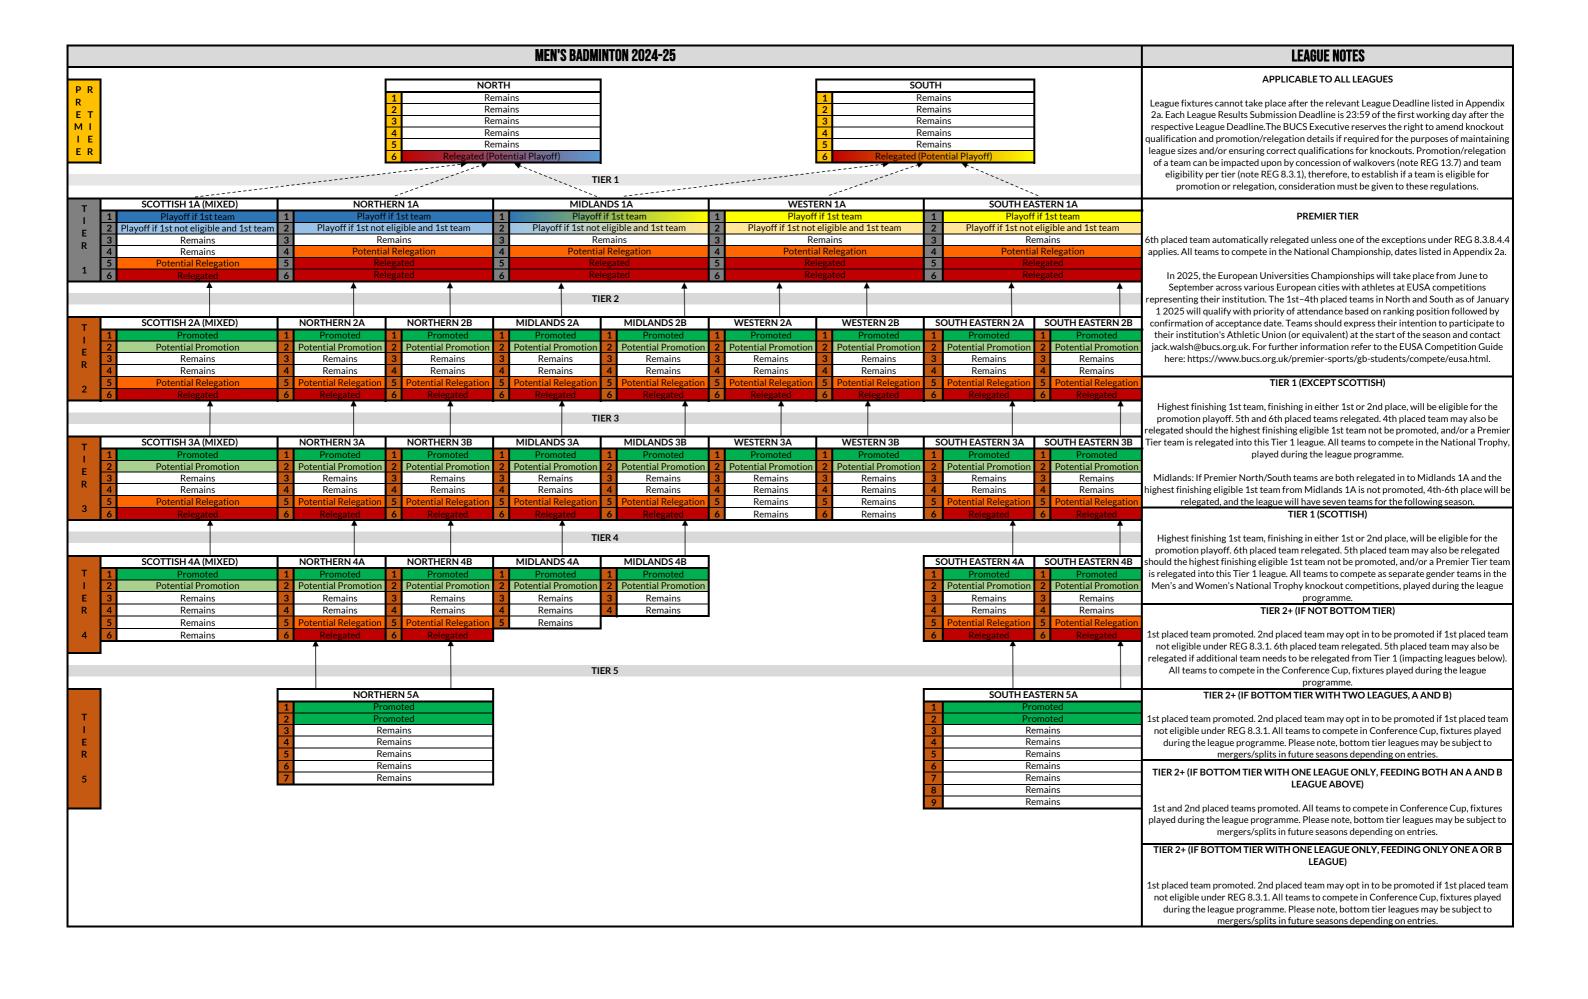

APPLICABLE TO ALL LEAGUES League fixtures cannot take place after the relevant League Deadline listed in Appendi 2a Each League Results Submission Deadline is 23:59 of the first working day after the respective League Deadline. The BURCS Executive reserves the right to amend knockou qualification and promotion/relegation details if required for the purposes of maintainin league sizes and/or ensuring correct qualifications for knockouts. Promotion/relegation of a team can be impacted upon by concession of walkovers (note REG 13.7) and team eligibility per ler (note REG 6.3.1), therefore, to establish if at eam is eligible for promotion or relegation, consideration must be given to these regulations.

LEAGUE NOTES

Please note: For Tier 4 and below, whilst this document shows the standard expected promotion and relegation at the end of the 2024-25 season, the distribution of teams across these tiers within acoch Conference (Sectish-NorthermAddlands/WesternSouth-Eastern), and the league structures within these tiers, are subject to charge depending on entries for 2025-25 eason and/or requests received from existing teams to move within these tier

10th placed team will be involved in the Men's BUCS Super Rugby playoffs. (Howeve 10th placed team will be involved in the Men's BUCS Super Rugby playoffs. (However, if the 10th placed team has conceded any walkovers during the league season, they may be ineligible to compete in the playoffs and be automatically relegated as per REG 13.7.5.1 The Men's BUCS Super Rugby playoffs will involve a match between the highest finishing 1st team, finishing in either 1st or 2nd place in each of the Premier Tier North 1 and Sout 1 leagues, host decided by coin toss, followed by a match between the winner of the 1st match and the 10th placed team in the Premier Tier National league, host decided by coin toss. The winner of the plats of the placed team in the Premier Tier National league. host decided by coin toss, The winner of the playoffs will be in the Premier Tier National league for the following season, with the other teams to be in the Premier Tier North/South 1 leagues. 1st-8th placed teams to compete in the National Championship, dates listed in Appendib

the team from the Premier Tier National league is to be relegated, then if their 2nd a Ard teams are in a Premier The North/South Leagues, their 2nd team will be automatically relegated to a Premier Tier North/South 2 league as a result, or if they were in an automatic promotion or promotion played position from a Premier Tier orth/South 2 league, they will be ineligible for promotion to a Premier Tier North/South 1 league.

### PREMIER TIER (NORTH/SOUTH:

Highest finishing 1st team, finishing in either 1st or 2nd place, will be eligible for the Men's BUCS Super Rugby playoffs. The Men's BUCS Super Rugby playoffs will involve a match between the highest finishing st team, finishing in either 1st or 2nd place in ead of the Premier Tier North 1 and South 1 leagues, host decided by coin toss, followed by match between the winner of the 1st match and the 10th placed team in the Premier Tier National league, host decided by coin toss. The winner of the playoffs will be in the Premier Tier National league for the following season, with the other teams to be in the Premier Tier North 1/South 1 leagues.

If the team from the Premier Tier National league retains their place, or the team being promoted from a Premier Tier North/South 1 League and relegated from the Premier Tie Availational league are from the same region (North/South), then the 8th placed team in east league will be automatically relegated (unless one of the exceptions under REG 8:3.8.4. applies).

If the team being promoted from a Prenier Tier North/South 1 league and relegated from the Prenier Tier National league are from different regions (North/South), then in the league from which the team was promoted, there will be an automatic promotion from the Prenier Tier Nort/South 2 league and no team shall be relegated. In the league with there was no promotion from and to which the team from the Prenier Tier National league was relegated, the Bth placed team will be automatically relegated (unless one or the exceptions under REG 83.8.4.4 applies) and the 7th placed team will be involved in the respective Prenier Tier North/South 1 playoffs, with will involve any Prenier Tier North/South 2 league team eligible for promotion via the playoffs. The winner of the playoffs will be in the Prenier Tier North/South 2 league for the following season, with the other team to be in the Prenier Tier North/South 2 league.

Highest finishing 1st/2nd/3rd team (if 1st and 2nd team aren't both in a Premier Tier orth/South 1 league following the Men's BUCS Super Rugby playoffs), finishing in eith 1st or 2nd plate, will be eligible for promotion or the respective Premier Tier orth/South 1 playoffs. (See Premier Tier (North/South 1) section for details on different scenarios).

If the team from the Premier Tier National league retains their place, or the team being promoted from a Premier Tier North/South 1 league and relegated from the Premier Ti National league are from the same region (North/South), then the 7th placed team in bot the Premier Tier North 2 and South 2 leagues will be automatically relegated (unless on of the exceptions under REG. 38.44 Appliers) and there will be one promotion place available from Tier 1 for each of the Premier Tier North/South 2 leagues for the following season.

If the team being promoted from a Premier Tier North/South 1 league and relegated for the Premier Tier National league are from different regions (North/South), then in the league from which the team was promoted, the 7th placed team be involved in a playoff with the eligible teams from Tier 1 for two places in the respective Premier Tier North/South 2 league for the following season. In the league in which there was no promotion to the Premier Tier National league and to which the team from the Premier Tier Thational leagues was relegated, the 7th placed team will be automatically relegated (unless one of the exceptions under REG 8.3.8.4 applies) and the 6th placed team will be involved in a playoff with the eligible teams from Tier 1 for one place in the respective Premier Tier North/South 2 league for the following season.

### TIER 1 (EXCEPT SCOTTISH AND SOUTH EASTERN)

Highest finishing 1st/2nd/3rd team (if 1st and 2nd team aren't both in a Premier Tier North/South 2 league following the Premier Tier North/South 2 league following the Premier Tier North/South 1 playofts), finishing in their 1st or 2nd place, will be eligible for the Premier Tier North/South 2 playofts. 5th and 6th placed teams relegated. 4th placed team may also be relegated should the higher finishing eligible 1st/2nd/3rd team to be promoted, and/or a Premier Tier North/South 2 league for two bear are relegated from a Premier Tier North/South 2 league to a Tier 1 league and the highest frishing eligible 1st/2nd/3rd team is not promoted, 4th-6th place will be relegated and the league will have seven teams for the following season.

## All teams to compete in the National Trophy, played during the league pro

All teams to compete in the National Trophy, played guring the league programme. Midlands: If there Premier Tier North/South 2 league teams are relegated in to Midland 1A and the highest frinishing eligible 141/2nd/3rd team from Midlands 1A is not promoted 4th-drip blace will be relegated, and the league will have eight teams for the following and the highest frinishing eligible 141/2nd/3rd team from Midlands 1A is promoted. 4th-drip and the highest finishing eligible 141/2nd/3rd team from Midlands 1A is promoted. 4th-drip 1A is provided to the North/South 1A is promoted. 4th-drip 1A is provided to the North/South 1A is promoted. 4th-drip 1A is provided to the North/South 1A is promoted. 4th-drip 1A is provided to the North/South 1A is promoted. 4th-drip 1A is provided to the North/South 1A is promoted. 4th-drip 1A is provided to the North/South 1A is promoted. 4th-drip 1A is provided to the North/South 1A is promoted. 4th-drip 1A is provided 1A is promoted to the North/South 1A is promoted 1A is TIER 1 (SCOTTISH)

Highest finishing 1st/2nd/3rd team (if 1st and 2nd team aren't both in the Premier Tier North 2 league following the Premier Tier North 1 playoffs, finishing in either 1st or 2n place, will be eligible for the Premier Tier North 2 playoffs, 6th placed team relegated. 5th placed team may also be relegated should the highest finishing eligible 1st/2nd/3rd team nor the promoted, and/or a Premier Tier North 2 playone team for two be relegated into this Tier 1 league. If two teams are relegated from the Premier Tier North 2 league team (or two promoted, 3nd/or a Premier Tier North 2 league team) or two promoted. 5th Sirch Tier 1 league and the highest finishing eligible 1st/2nd/3rd team is not promoted. 5th 6th place will be relegated and the league will have seven teams for the following season

Highest finishing 1st/2nd/3rd team (if 1st and 2nd team aren't both in the Premier Tier South 2 league following the Premier Tier South 2 league following the Premier Tier South 2 league following the Premier Tier South 2 leagues (will be leighted for the Premier Tier South 2 leagues). The sound that the leaguest desire relegated 4th placed team may also be relegated should the highest finishing eligible 1st/2nd/3rd team not be promoted, and/or a Premier Tier South 2 team (or two) be relegated into this Tier 1 league. If two teams are relegated from the Premier Tier South 2 league to this Tier 1 league and the highest finishing eligible 1st/2nd/3rd team is not promoted, 4th-7th place will be relegated and the league will have seven teams for the following season.

1st placed team promoted. 2nd placed team may opt in to be promoted if 1st placed team not eligible under REG 8.3.1. 6th placed team relegated. 5th placed team may also be relegated if additional team meeds to be relegated from Ter 1 (Impacting leagues below). All teams to compete in the Conference Cup. fixtures played during the league

## programme. TIER 2 (MIDLANDS 2B)

1st placed team promoted. 2nd placed team may opt in to be promoted if 1st placed team not eligible under REG 8.3.1.6th-7th placed teams relegated. 5th placed team may also be relegated if additional team meeds to be relegated from Ter I (Impacting leagues below). All teams to compete in the Conference Cup, fixtures played during the league programmer. programme. TIER 3 (SCOTTISH)

1st placed team promoted. 2nd placed team may opt in to be promoted if 1st placed tea not eligible under REG 8.3.1.5th-6th placed teams relegated. 4th placed team may als be relegated if additional team meeds to be relegated from Tier I (Impacting leagues below). All teams to compete in the Conference Cup, fixtures played during the league programme. TIER 3 (NORTHERN AND WESTERN)

1st placed team promoted. 2nd placed team may opt in to be promoted if 1st placed tea not eligible under REG 8.3.1. 6th placed team relegated. 5th placed team may also be relegated if additional team needs to be relegated for Tier 1 (impacting leagues below All teams to compete in the Conference Cup, fistures played during the league programme.

TIER 3 (MIDLANDS)

1st placed team promoted. 2nd placed team may opt in to be promoted if 1st placed team not eligible under REG 8.3.1.5th placed team may be relegated if additional team needs to be relegated from Tier 1 (impacting leagues below). All teams to compete in the Conference Cup, fixtures played during the league programme.

# TIER 3 (SOUTH EASTERN)

ass junears useam promoteed. .am placed team may opt in to be promoted if 1st placed team relays on the fighble under RGB 6.3.1. 6th placed team relegated. 5th placed team may also be relegated if they have a worse performance record than 5th placed team in other 'South Eastern Tier 3 flaegue and/or 1 additional team needs to be relegated find office may be additional team needs to be relegated if additional team needs to be relegated find find the maneads to be relegated from Tier 1 (impacting leagues below). Alt beans to complete in the medical to the relayed from Tier 1 (impacting leagues below). Alt learns to complete in the superior to complete in the superior to the relayed from Tier 1 (impacting leagues below). Alt learns to complete in the superior to the superior e relegated from Tier 1 (Impacung con Conference Cup, fixtures played dur TIER 4

1st placed team promoted. 2nd placed team may opt in to be promoted if 1st placed tea not eligible under REG 8.3. All teams to compete in Conference Trophy, fixtures played during the league programme. Please note. Tier 4 and below leagues may be subject to mergers/splits in future seasons depending on entries. Those teams in Tier 4 who are n promoted to Tier 3 shall have the opport unity to request re-entry for the 2025-26 seas at Tier 4 or below (where assolicable).

No automatic promotion to Tier 4. All teams to compete in Conference Shield, fixture ayed during the league programme. Please note, bottom tier leagues may be subject mergers/spitis in future seasons depending on entries. All teams shall have the opportunity to request re-entry for the 2025-25 eason at Tier 4 or below.