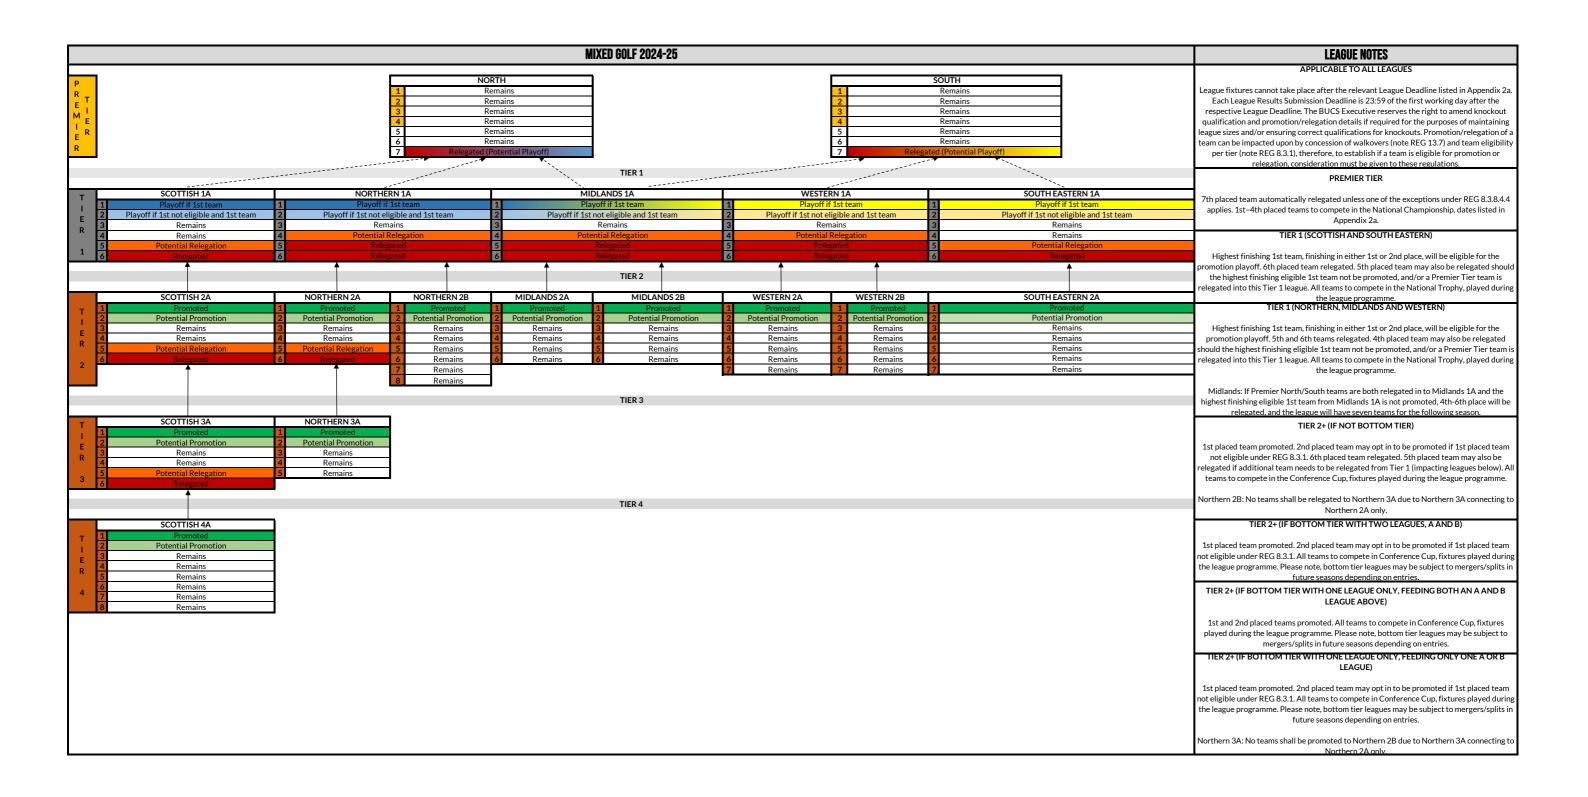

### GENERAL INFORMATION AND USEFUL LINKS

League fixtures cannot take place after the relevant League Deadline listed in Appendix 2a. Each League Results Submission Deadline is 23:59 of the first working day after the respective League Deadline.

Please note: The BUCS Executive reserves the right to amend knockout qualification and promotion/relegation details if required for the purposes of maintaining league sizes and/or ensuring correct qualifications for knockouts.

Please note: Promotion/relegation of a team can be impacted upon by concession of walkovers (note REG 13.7) and team eligibility per tier (note REG 8.3.1), therefore, to establish if a team is eligible for promotion or relegation, consideration must be given to these regulations.

Please note: Appendix 14 (Premier Tier Playoffs Document) should be referred to for specific playoff fixture information.

**Please note:** Some teams may not be involved in knockout competitions if they opted-out prior to the start of the season. Additionally, some teams may not be eligible to progress to, or may be withdrawn from knockout competitions (by way of an involuntary walkover) under REG 13.7.5.1.