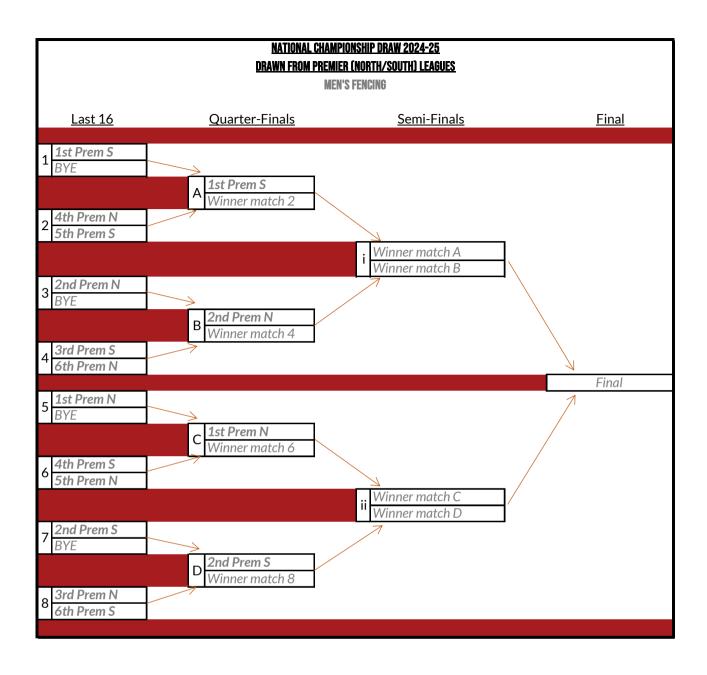

### GENERAL INFORMATION AND USEFUL LINKS

League fixtures cannot take place after the relevant League Deadline listed in Appendix 2a. Each League Results Submission Deadline is 23:59 of the first working day after the respective League Deadline.

Please note: The BUCS Executive reserves the right to amend knockout qualification and promotion/relegation details if required for the purposes of maintaining league sizes and/or ensuring correct qualifications for knockouts.

Please note: Promotion/relegation of a team can be impacted upon by concession of walkovers (note REG 13.7) and team eligibility per tier (note REG 8.3.1), therefore, to establish if a team is eligible for promotion or relegation, consideration must be given to these regulations.

Please note: Appendix 14 (Premier Tier Playoffs Document) should be referred to for specific playoff fixture information.

**Please note:** Some teams may not be involved in knockout competitions if they opted-out prior to the start of the season. Additionally, some teams may not be eligible to progress to, or may be withdrawn from knockout competitions (by way of an involuntary walkover) under REG 13.7.5.1.