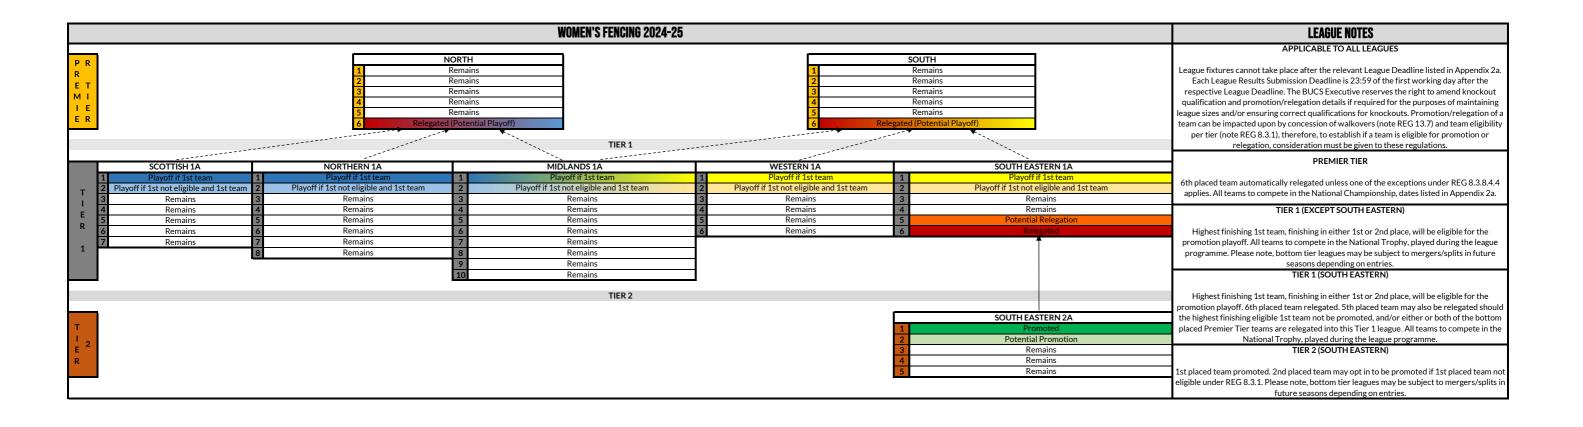

### GENERAL INFORMATION AND USEFUL LINKS

League fixtures cannot take place after the relevant League Deadline listed in Appendix 2a. Each League Results Submission Deadline is 23:59 of the first working day after the respective League Deadline.

Please note: The BUCS Executive reserves the right to amend knockout qualification and promotion/relegation details if required for the purposes of maintaining league sizes and/or ensuring correct qualifications for knockouts.

Please note: Promotion/relegation of a team can be impacted upon by concession of walkovers (note REG 13.7) and team eligibility per tier (note REG 8.3.1), therefore, to establish if a team is eligible for promotion or relegation, consideration must be given to these regulations.

Please note: Appendix 14 (Premier Tier Playoffs Document) should be referred to for specific playoff fixture information.

**Please note:** Some teams may not be involved in knockout competitions if they opted-out prior to the start of the season. Additionally, some teams may not be eligible to progress to, or may be withdrawn from knockout competitions (by way of an involuntary walkover) under REG 13.7.5.1.