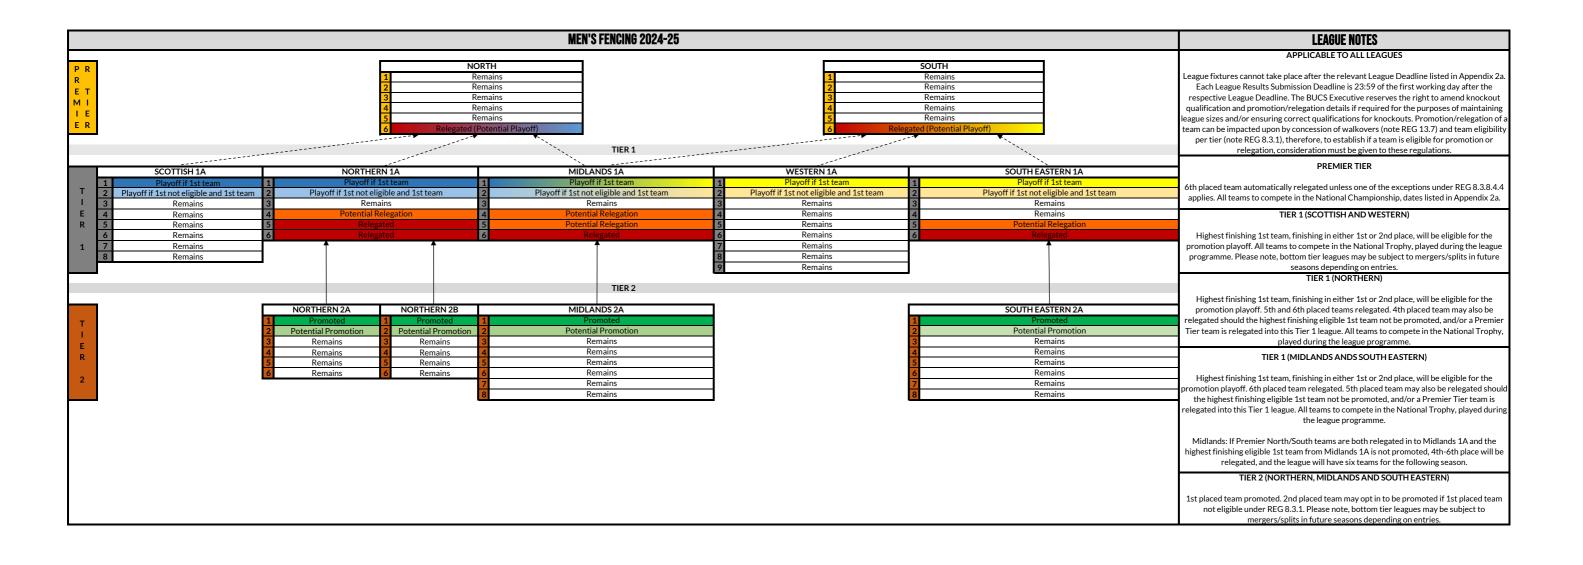

### GENERAL INFORMATION AND USEFUL LINKS

League fixtures cannot take place after the relevant League Deadline listed in Appendix 2a. Each League Results Submission Deadline is 23:59 of the first working day after the respective League Deadline.

Please note: The BUCS Executive reserves the right to amend knockout qualification and promotion/relegation details if required for the purposes of maintaining league sizes and/or ensuring correct qualifications for knockouts.

Please note: Promotion/relegation of a team can be impacted upon by concession of walkovers (note REG 13.7) and team eligibility per tier (note REG 8.3.1), therefore, to establish if a team is eligible for promotion or relegation, consideration must be given to these regulations.