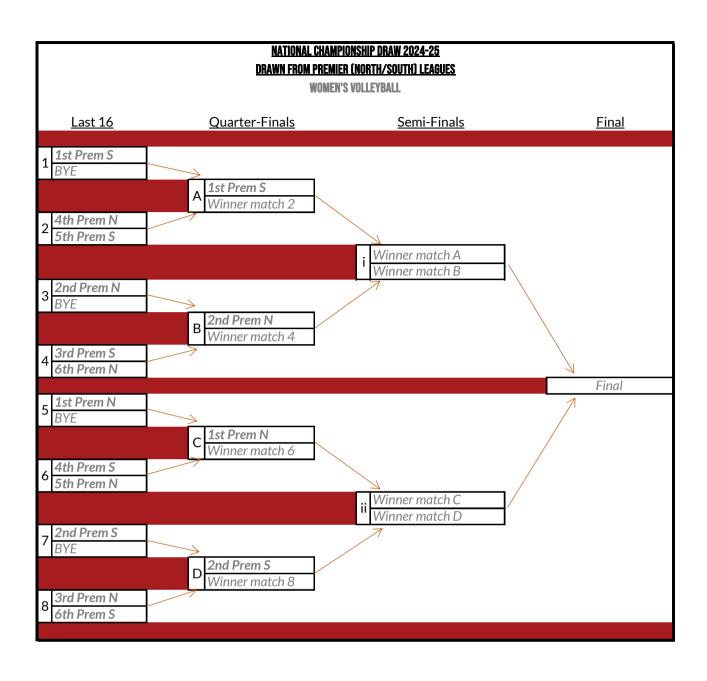

| otherwise will compete in the National Trophy), along with the 'best performing' 4th       |
|             |             |              |            |                  | placed team of the five across Tier 1 (subject to them being a 1st team), dates listed in  |
|             |             |              |            |                  | Appendix 2a. All other teams to compete in the National Trophy, dates listed in Appendix   |
|             |             |              |            |                  | 2a. Please note, bottom tier leagues may be subject to mergers/splits in future seasons    |
|             |             |              |            |                  | depending on entries.                                                                      |

















|     |   | MIXED WHEELCHAIR | BASKET | BALL 2024-25 | LEAGUE NOTES                                                                                       |  |
|-----|---|------------------|--------|--------------|----------------------------------------------------------------------------------------------------|--|
|     |   |                  |        |              | APPLICABLE TO ALL LEAGUES                                                                          |  |
|     |   | NORTHERN 1A      |        | SOUTHERN 1A  |                                                                                                    |  |
| Т   | 1 | Remains          | 1      | Remains      | League fixtures cannot take place after the relevant League Deadline listed in Appendix 2a.