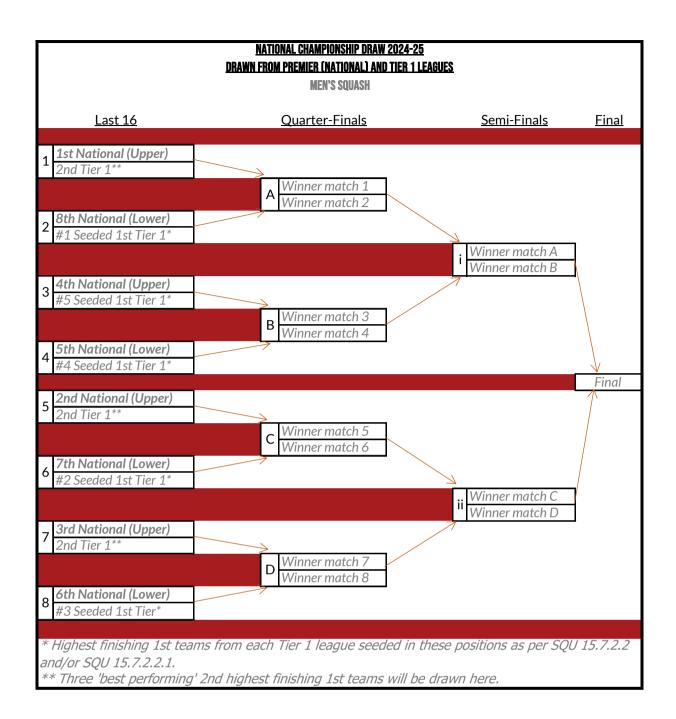

10th placed team will be involved in the Men's BUCS Super Rugby playoffs. (Howeve 10th placed team will be involved in the Men's BUCS Super Rugby playoffs. (However, if the 10th placed team has conceded any walkovers during the league season, they may be ineligible to compete in the playoffs and be automatically relegated as per REG 13.7.5.1 The Men's BUCS Super Rugby playoffs will involve a match between the highest finishing 1st team, finishing in either 1st or 2nd place in each of the Premier Tier North 1 and Sout 1 leagues, host decided by coin toss, followed by a match between the winner of the 1st match and the 10th placed team in the Premier Tier National league, host decided by coin toss. The winner of the plats of the placed team in the Premier Tier National league. host decided by coin toss, The winner of the playoffs will be in the Premier Tier National league for the following season, with the other teams to be in the Premier Tier North/South 1 leagues. 1st-8th placed teams to compete in the National Championship, dates listed in Appendib