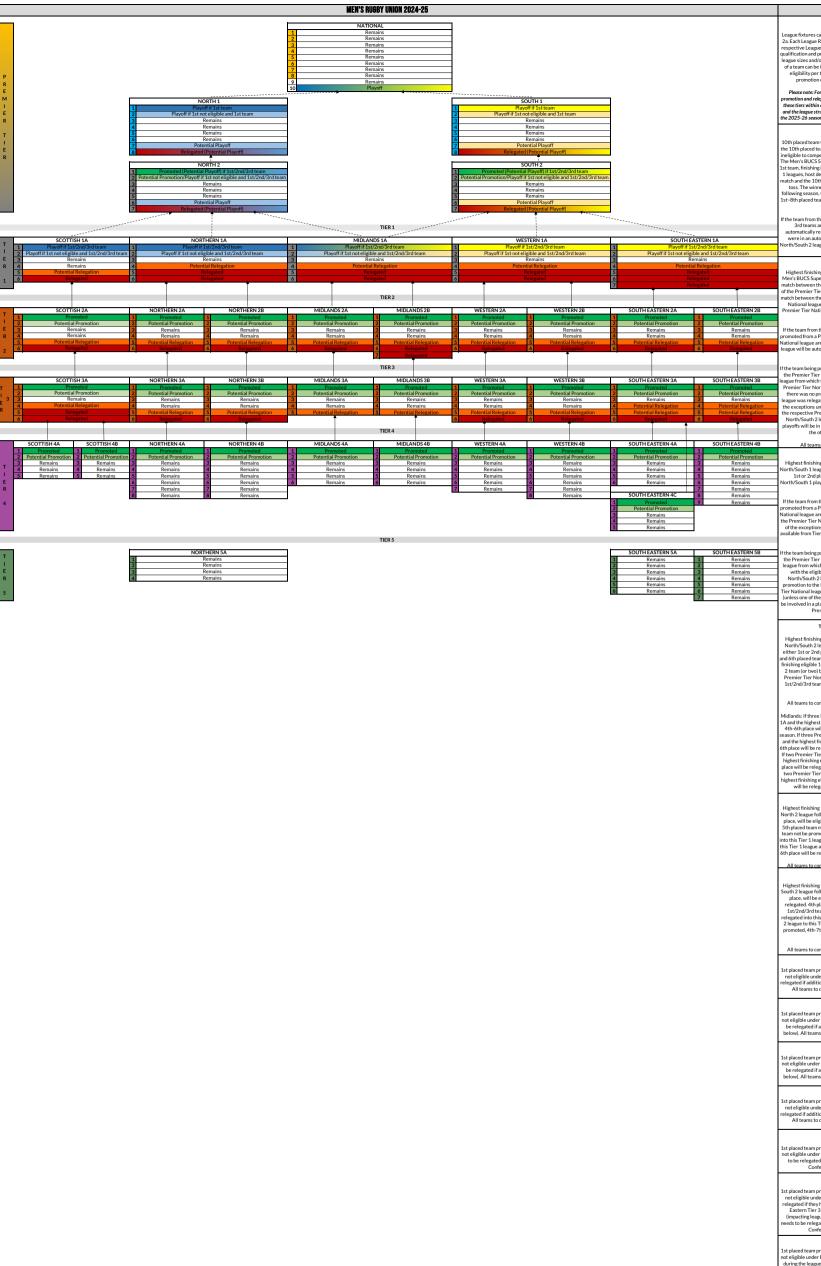

APPLICABLE TO ALL LEAGUES League fixtures cannot take place after the relevant League Deadline listed in Appendi 2a Each League Results Submission Deadline is 23:59 of the first working day after the respective League Deadline. The BURCS Executive reserves the right to amend knockou qualification and promotion/relegation details if required for the purposes of maintainin league sizes and/or ensuring correct qualifications for knockouts. Promotion/relegation of a team can be impacted upon by concession of walkovers (note REG 13.7) and team eligibility per ler (note REG 6.3.1), therefore, to establish if at eam is eligible for promotion or relegation, consideration must be given to these regulations.

LEAGUE NOTES

Please note: For Tier 4 and below, whilst this document shows the standard expected promotion and relegation at the end of the 2024-25 season, the distribution of teams across these tiers within acoch Conference (Sectish-NorthermAddlands/WesternSouth-Eastern), and the league structures within these tiers, are subject to charge depending on entries for 2025-25 eason and/or requests received from existing teams to move within these tier

10th placed team will be involved in the Men's BUCS Super Rugby playoffs. (Howeve 10th placed team will be involved in the Men's BUCS Super Rugby playoffs. (However, if the 10th placed team has conceded any walkovers during the league season, they may be ineligible to compete in the playoffs and be automatically relegated as per REG 13.7.5.1 The Men's BUCS Super Rugby playoffs will involve a match between the highest finishing 1st team, finishing in either 1st or 2nd place in each of the Premier Tier North 1 and Sout 1 leagues, host decided by coin toss, followed by a match between the winner of the 1st match and the 10th placed team in the Premier Tier National league, host decided by coin toss. The winner of the plats of the placed team in the Premier Tier National league. host decided by coin toss, The winner of the playoffs will be in the Premier Tier National league for the following season, with the other teams to be in the Premier Tier North/South 1 leagues. 1st-8th placed teams to compete in the National Championship, dates listed in Appendib

the team from the Premier Tier National league is to be relegated, then if their 2nd a Ard teams are in a Premier The North/South Leagues, their 2nd team will be automatically relegated to a Premier Tier North/South 2 league as a result, or if they were in an automatic promotion or promotion played position from a Premier Tier orth/South 2 league, they will be ineligible for promotion to a Premier Tier North/South 1 league.

### PREMIER TIER (NORTH/SOUTH:

Highest finishing 1st team, finishing in either 1st or 2nd place, will be eligible for the Men's BUCS Super Rugby playoffs. The Men's BUCS Super Rugby playoffs will involve a match between the highest finishing st team, finishing in either 1st or 2nd place in ead of the Premier Tier North 1 and South 1 leagues, host decided by coin toss, followed by match between the winner of the 1st match and the 10th placed team in the Premier Tier National league, host decided by coin toss. The winner of the playoffs will be in the Premier Tier National league for the following season, with the other teams to be in the Premier Tier North 1/South 1 leagues.

If the team from the Premier Tier National league retains their place, or the team being promoted from a Premier Tier North/South 1 League and relegated from the Premier Tie Availational league are from the same region (North/South), then the 8th placed team in east league will be automatically relegated (unless one of the exceptions under REG 8:3.8.4. applies).

If the team being promoted from a Prenier Tier North/South 1 league and relegated from the Prenier Tier National league are from different regions (North/South), then in the league from which the team was promoted, there will be an automatic promotion from the Prenier Tier Nort/South 2 league and no team shall be relegated. In the league with there was no promotion from and to which the team from the Prenier Tier National league was relegated, the Bth placed team will be automatically relegated (unless one or the exceptions under REG 83.8.4.4 applies) and the 7th placed team will be involved in the respective Prenier Tier North/South 1 playoffs, with will involve any Prenier Tier North/South 2 league team eligible for promotion via the playoffs. The winner of the playoffs will be in the Prenier Tier North/South 2 league for the following season, with the other team to be in the Prenier Tier North/South 2 league.

Highest finishing 1st/2nd/3rd team (if 1st and 2nd team aren't both in a Premier Tier orth/South 1 league following the Men's BUCS Super Rugby playoffs), finishing in eith 1st or 2nd plate, will be eligible for promotion or the respective Premier Tier orth/South 1 playoffs. (See Premier Tier (North/South 1) section for details on different scenarios).

If the team from the Premier Tier National league retains their place, or the team being promoted from a Premier Tier North/South 1 league and relegated from the Premier Ti National league are from the same region (North/South), then the 7th placed team in bot the Premier Tier North 2 and South 2 leagues will be automatically relegated (unless on of the exceptions under REG. 38.44 Appliers) and there will be one promotion place available from Tier 1 for each of the Premier Tier North/South 2 leagues for the following season.

If the team being promoted from a Premier Tier North/South 1 league and relegated for the Premier Tier National league are from different regions (North/South), then in the league from which the team was promoted, the 7th placed team be involved in a playoff with the eligible teams from Tier 1 for two places in the respective Premier Tier North/South 2 league for the following season. In the league in which there was no promotion to the Premier Tier National league and to which the team from the Premier Tier Thational leagues was relegated, the 7th placed team will be automatically relegated (unless one of the exceptions under REG 8.3.8.4 applies) and the 6th placed team will be involved in a playoff with the eligible teams from Tier 1 for one place in the respective Premier Tier North/South 2 league for the following season.

### TIER 1 (EXCEPT SCOTTISH AND SOUTH EASTERN)

Highest finishing 1st/2nd/3rd team (if 1st and 2nd team aren't both in a Premier Tier North/South 2 league following the Premier Tier North/South 2 league following the Premier Tier North/South 1 playofts), finishing in their 1st or 2nd place, will be eligible for the Premier Tier North/South 2 playofts. 5th and 6th placed teams relegated. 4th placed team may also be relegated should the higher finishing eligible 1st/2nd/3rd team to be promoted, and/or a Premier Tier North/South 2 league for two bear are relegated from a Premier Tier North/South 2 league to a Tier 1 league and the highest frishing eligible 1st/2nd/3rd team is not promoted, 4th-6th place will be relegated and the league will have seven teams for the following season.

## All teams to compete in the National Trophy, played during the league pro

All teams to compete in the National Trophy, played guring the league programme. Midlands: If there Premier Tier North/South 2 league teams are relegated in to Midland 1A and the highest frinishing eligible 141/2nd/3rd team from Midlands 1A is not promoted 4th-drip blace will be relegated, and the league will have eight teams for the following and the highest frinishing eligible 141/2nd/3rd team from Midlands 1A is promoted. 4th-drip and the highest finishing eligible 141/2nd/3rd team from Midlands 1A is promoted. 4th-drip 1A is provided to the North/South 1A is promoted. 4th-drip 1A is provided to the North/South 1A is promoted. 4th-drip 1A is provided to the North/South 1A is promoted. 4th-drip 1A is provided to the North/South 1A is promoted. 4th-drip 1A is provided to the North/South 1A is promoted. 4th-drip 1A is provided to the North/South 1A is promoted. 4th-drip 1A is provided to the North/South 1A is promoted. 4th-drip 1A is provided 1A is promoted to the North/South 1A is promoted 1A is TIER 1 (SCOTTISH)

Highest finishing 1st/2nd/3rd team (if 1st and 2nd team aren't both in the Premier Tier North 2 league following the Premier Tier North 1 playoffs, finishing in either 1st or 2n place, will be eligible for the Premier Tier North 2 playoffs, 6th placed team relegated. 5th placed team may also be relegated should the highest finishing eligible 1st/2nd/3rd team nor the promoted, and/or a Premier Tier North 2 playone team for two be relegated into this Tier 1 league. If two teams are relegated from the Premier Tier North 2 league team (or two promoted, 3nd/or a Premier Tier North 2 league team) or two promoted. 5th Sirch Tier 1 league and the highest finishing eligible 1st/2nd/3rd team is not promoted. 5th 6th place will be relegated and the league will have seven teams for the following season

Highest finishing 1st/2nd/3rd team (if 1st and 2nd team aren't both in the Premier Tier South 2 league following the Premier Tier South 2 league following the Premier Tier South 2 league following the Premier Tier South 2 leagues (will be leighted for the Premier Tier South 2 leagues). The sound that the leaguest desire relegated 4th placed team may also be relegated should the highest finishing eligible 1st/2nd/3rd team not be promoted, and/or a Premier Tier South 2 team (or two) be relegated into this Tier 1 league. If two teams are relegated from the Premier Tier South 2 league to this Tier 1 league and the highest finishing eligible 1st/2nd/3rd team is not promoted, 4th-7th place will be relegated and the league will have seven teams for the following season.

1st placed team promoted. 2nd placed team may opt in to be promoted if 1st placed team not eligible under REG 8.3.1. 6th placed team relegated. 5th placed team may also be relegated if additional team meeds to be relegated from Ter 1 (Impacting leagues below). All teams to compete in the Conference Cup. fixtures played during the league

## programme. TIER 2 (MIDLANDS 2B)

1st placed team promoted. 2nd placed team may opt in to be promoted if 1st placed team not eligible under REG 8.3.1.6th-7th placed teams relegated. 5th placed team may also be relegated if additional team meeds to be relegated from Ter I (Impacting leagues below). All teams to compete in the Conference Cup, fixtures played during the league programmer. programme. TIER 3 (SCOTTISH)

1st placed team promoted. 2nd placed team may opt in to be promoted if 1st placed tea not eligible under REG 8.3.1.5th-6th placed teams relegated. 4th placed team may als be relegated if additional team meeds to be relegated from Tier I (Impacting leagues below). All teams to compete in the Conference Cup, fixtures played during the league programme. TIER 3 (NORTHERN AND WESTERN)

1st placed team promoted. 2nd placed team may opt in to be promoted if 1st placed tea not eligible under REG 8.3.1. 6th placed team relegated. 5th placed team may also be relegated if additional team needs to be relegated for Tier 1 (impacting leagues below All teams to compete in the Conference Cup, fistures played during the league programme.

TIER 3 (MIDLANDS)

1st placed team promoted. 2nd placed team may opt in to be promoted if 1st placed team not eligible under REG 8.3.1.5th placed team may be relegated if additional team needs to be relegated from Tier 1 (impacting leagues below). All teams to compete in the Conference Cup, fixtures played during the league programme.

# TIER 3 (SOUTH EASTERN)

ass junears useam promoteed. .am placed team may opt in to be promoted if 1st placed team relays on the fighble under RGB 6.3.1. 6th placed team relegated. 5th placed team may also be relegated if they have a worse performance record than 5th placed team in other 'South Eastern Tier 3 flaegue and/or 1 additional team needs to be relegated find office may be additional team needs to be relegated if additional team needs to be relegated find find the maneads to be relegated from Tier 1 (impacting leagues below). Alt beans to complete in the medical to the relayed from Tier 1 (impacting leagues below). Alt learns to complete in the superior to complete in the superior to the relayed from Tier 1 (impacting leagues below). Alt learns to complete in the superior to the superior e relegated from Tier 1 (Impacung con Conference Cup, fixtures played dur TIER 4

1st placed team promoted. 2nd placed team may opt in to be promoted if 1st placed tea not eligible under REG 8.3. All teams to compete in Conference Trophy, fixtures played during the league programme. Please note. Tier 4 and below leagues may be subject to mergers/splits in future seasons depending on entries. Those teams in Tier 4 who are n promoted to Tier 3 shall have the opport unity to request re-entry for the 2025-26 seas at Tier 4 or below (where assolicable).

No automatic promotion to Tier 4. All teams to compete in Conference Shield, fixture ayed during the league programme. Please note, bottom tier leagues may be subject mergers/spitis in future seasons depending on entries. All teams shall have the opportunity to request re-entry for the 2025-25 eason at Tier 4 or below.