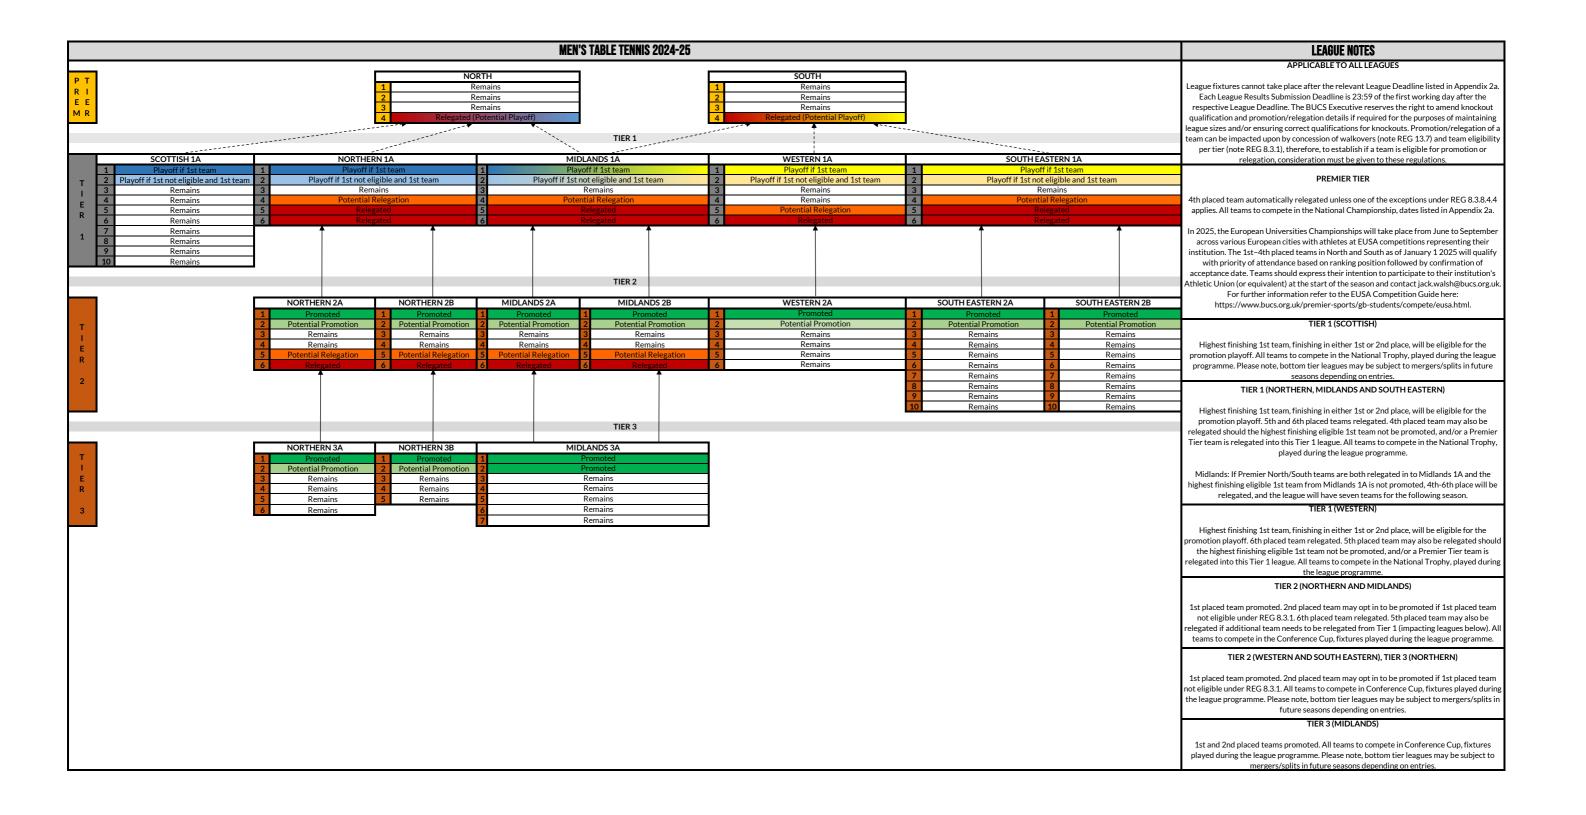

### GENERAL INFORMATION AND USEFUL LINKS

League fixtures cannot take place after the relevant League Deadline listed in Appendix 2a. Each League Results Submission Deadline is 23:59 of the first working day after the respective League Deadline.

Please note: The BUCS Executive reserves the right to amend knockout qualification and promotion/relegation details if required for the purposes of maintaining league sizes and/or ensuring correct qualifications for knockouts.

Please note: Promotion/relegation of a team can be impacted upon by concession of walkovers (note REG 13.7) and team eligibility per tier (note REG 8.3.1), therefore, to establish if a team is eligible for promotion or relegation, consideration must be given to these regulations.

Please note: Appendix 14 (Premier Tier Playoffs Document) should be referred to for specific playoff fixture information.

**Please note:** Some teams may not be involved in knockout competitions if they opted-out prior to the start of the season. Additionally, some teams may not be eligible to progress to, or may be withdrawn from knockout competitions (by way of an involuntary walkover) under REG 13.7.5.1.