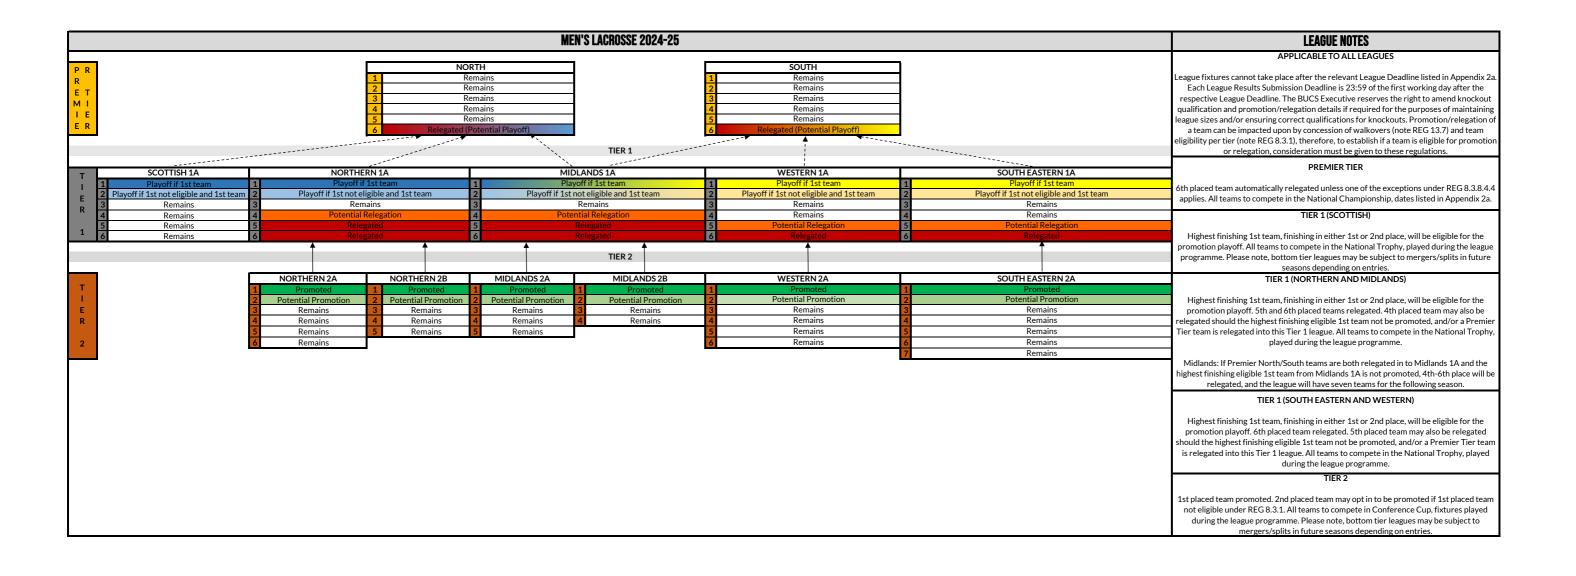

LEAGUE NOTES

Please note: For Tier 4 and below, whilst this document shows the standard expected promotion and relegation at the end of the 2024-25 season, the distribution of teams across these tiers within acoch Conference (Sectish-NorthermAddlands/WesternSouth-Eastern), and the league structures within these tiers, are subject to charge depending on entries for 2025-25 eason and/or requests received from existing teams to move within these tier