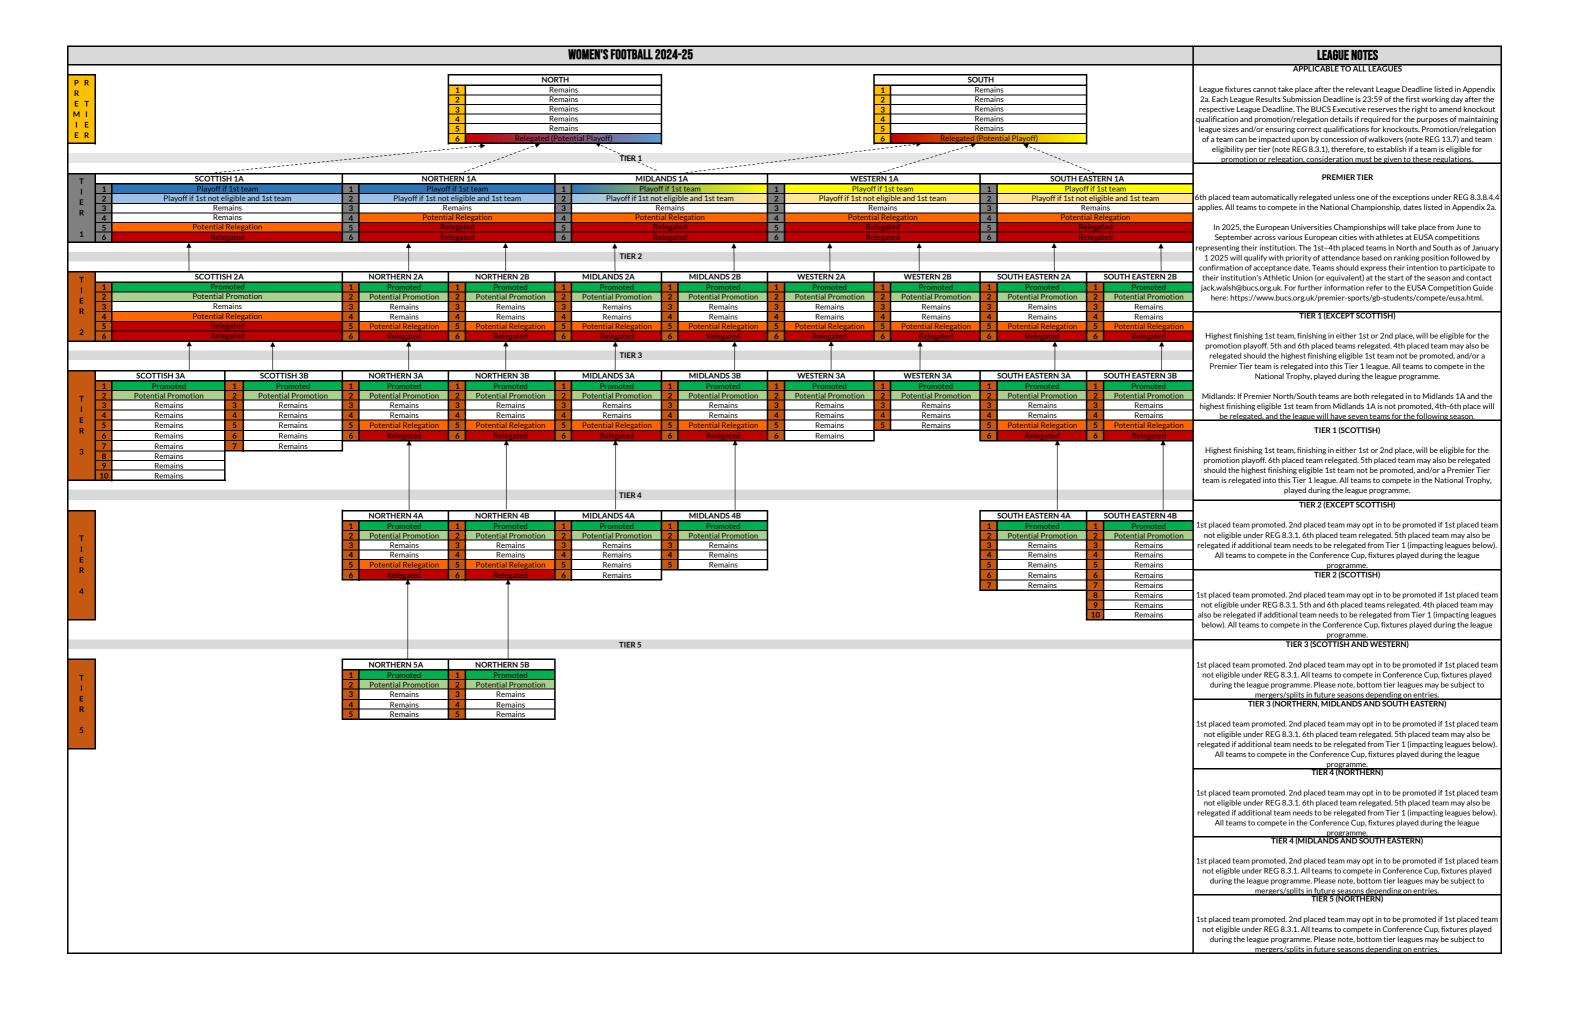

### GENERAL INFORMATION AND USEFUL LINKS

League fixtures cannot take place after the relevant League Deadline listed in Appendix 2a. Each League Results Submission Deadline is 23:59 of the first working day after the respective League Deadline.

Please note: The BUCS Executive reserves the right to amend knockout qualification and promotion/relegation details if required for the purposes of maintaining league sizes and/or ensuring correct qualifications for knockouts.

Please note: Promotion/relegation of a team can be impacted upon by concession of walkovers (note REG 13.7) and team eligibility per tier (note REG 8.3.1), therefore, to establish if a team is eligible for promotion or relegation, consideration must be given to these regulations.

Please note: Appendix 14 (Premier Tier Playoffs Document) should be referred to for specific playoff fixture information.

**Please note:** Some teams may not be involved in knockout competitions if they opted-out prior to the start of the season. Additionally, some teams may not be eligible to progress to, or may be withdrawn from knockout competitions (by way of an involuntary walkover) under REG 13.7.5.1.

LEAGUE NOTES

Please note: For Tier 4 and below, whilst this document shows the standard expected promotion and relegation at the end of the 2024-25 season, the distribution of teams across these tiers within acoch Conference (Sectish-NorthermAddlands/WesternSouth-Eastern), and the league structures within these tiers, are subject to charge depending on entries for 2025-25 eason and/or requests received from existing teams to move within these tier