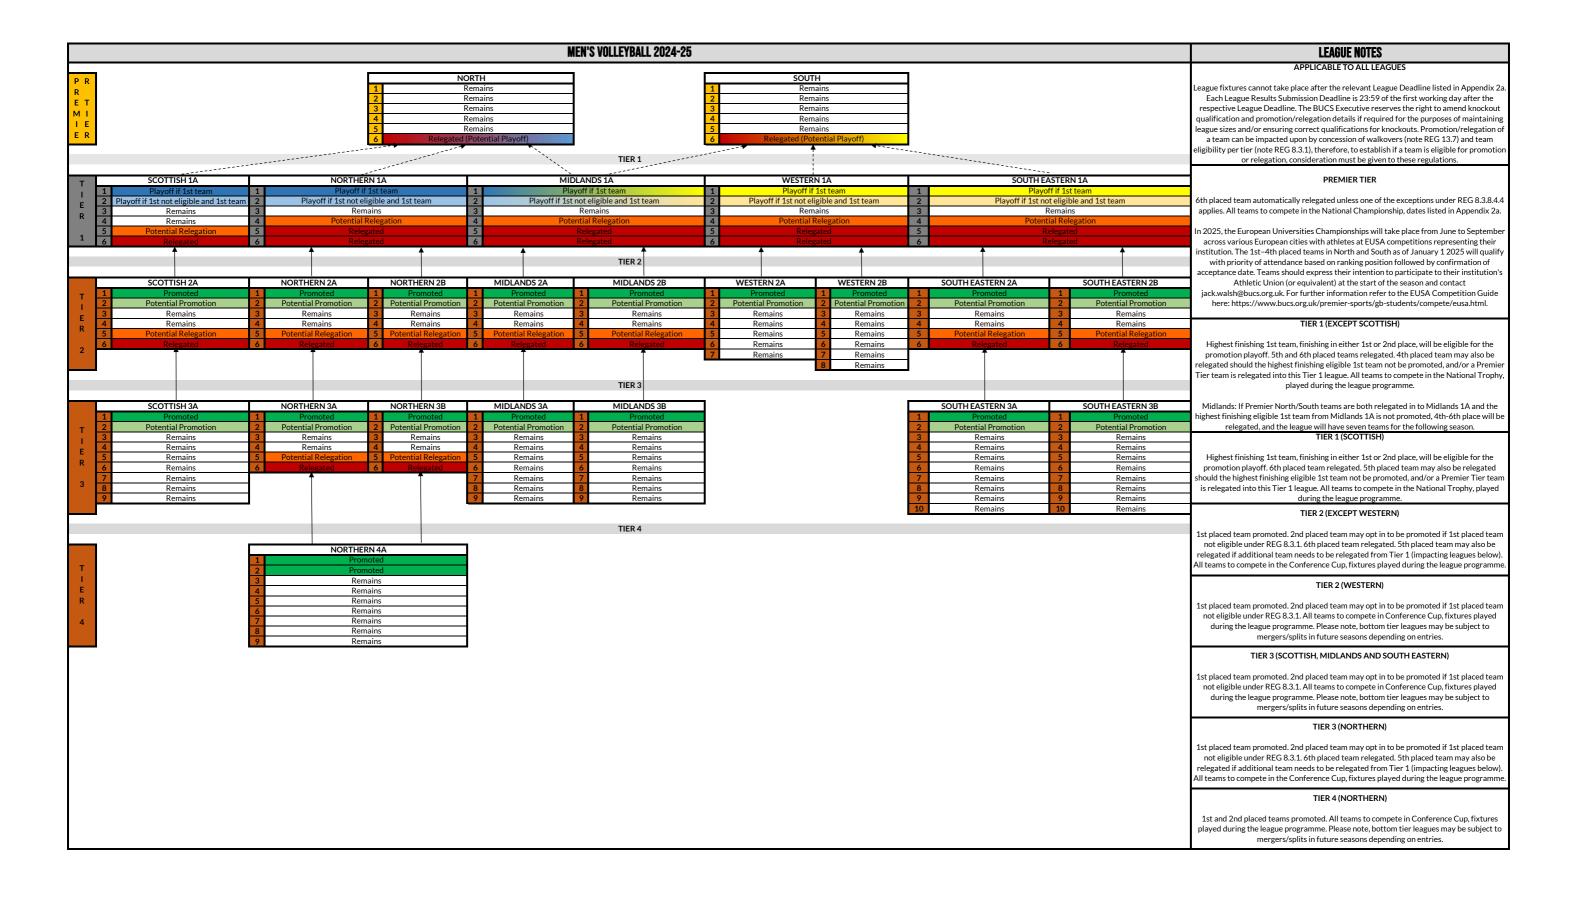

1st placed team promoted. 2nd placed team may opt in to be promoted if 1st placed team not eligible under REG 8.3.1. 6th placed team relegated. 5th placed team may also be relegated if additional team meeds to be relegated from Ter 1 (Impacting leagues below). All teams to compete in the Conference Cup. fixtures played during the league

## programme. TIER 2 (MIDLANDS 2B)

1st placed team promoted. 2nd placed team may opt in to be promoted if 1st placed team not eligible under REG 8.3.1.6th-7th placed teams relegated. 5th placed team may also be relegated if additional team meeds to be relegated from Ter I (Impacting leagues below). All teams to compete in the Conference Cup, fixtures played during the league programmer. programme. TIER 3 (SCOTTISH)

1st placed team promoted. 2nd placed team may opt in to be promoted if 1st placed tea not eligible under REG 8.3.1.5th-6th placed teams relegated. 4th placed team may als be relegated if additional team meeds to be relegated from Tier I (Impacting leagues below). All teams to compete in the Conference Cup, fixtures played during the league programme. TIER 3 (NORTHERN AND WESTERN)

1st placed team promoted. 2nd placed team may opt in to be promoted if 1st placed tea not eligible under REG 8.3.1. 6th placed team relegated. 5th placed team may also be relegated if additional team needs to be relegated for Tier 1 (impacting leagues below All teams to compete in the Conference Cup, fistures played during the league programme.

TIER 3 (MIDLANDS)

1st placed team promoted. 2nd placed team may opt in to be promoted if 1st placed team not eligible under REG 8.3.1.5th placed team may be relegated if additional team needs to be relegated from Tier 1 (impacting leagues below). All teams to compete in the Conference Cup, fixtures played during the league programme.

# TIER 3 (SOUTH EASTERN)

ass junears useam promoteed. .am placed team may opt in to be promoted if 1st placed team relays on the fighble under RGB 6.3.1. 6th placed team relegated. 5th placed team may also be relegated if they have a worse performance record than 5th placed team in other 'South Eastern Tier 3 flaegue and/or 1 additional team needs to be relegated find office may be additional team needs to be relegated if additional team needs to be relegated find find the maneads to be relegated from Tier 1 (impacting leagues below). Alt beans to complete in the medical to the relayed from Tier 1 (impacting leagues below). Alt learns to complete in the superior to complete in the superior to the relayed from Tier 1 (impacting leagues below). Alt learns to complete in the superior to the superior e relegated from Tier 1 (Impacung con Conference Cup, fixtures played dur TIER 4

1st placed team promoted. 2nd placed team may opt in to be promoted if 1st placed tea not eligible under REG 8.3. All teams to compete in Conference Trophy, fixtures played during the league programme. Please note. Tier 4 and below leagues may be subject to mergers/splits in future seasons depending on entries. Those teams in Tier 4 who are n promoted to Tier 3 shall have the opport unity to request re-entry for the 2025-26 seas at Tier 4 or below (where assolicable).

No automatic promotion to Tier 4. All teams to compete in Conference Shield, fixture ayed during the league programme. Please note, bottom tier leagues may be subject mergers/spitis in future seasons depending on entries. All teams shall have the opportunity to request re-entry for the 2025-25 eason at Tier 4 or below.