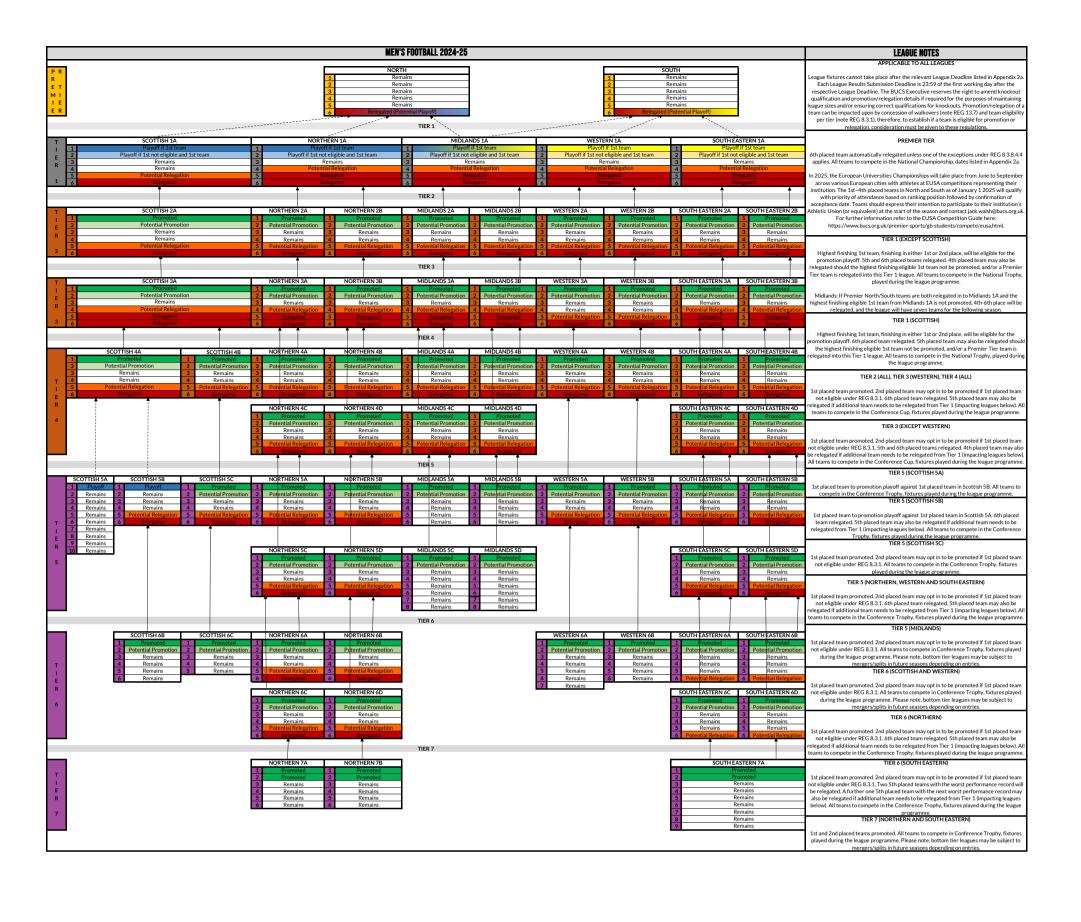

### GENERAL INFORMATION AND USEFUL LINKS

League fixtures cannot take place after the relevant League Deadline listed in Appendix 2a. Each League Results Submission Deadline is 23:59 of the first working day after the respective League Deadline.

Please note: The BUCS Executive reserves the right to amend knockout qualification and promotion/relegation details if required for the purposes of maintaining league sizes and/or ensuring correct qualifications for knockouts.

Please note: Promotion/relegation of a team can be impacted upon by concession of walkovers (note REG 13.7) and team eligibility per tier (note REG 8.3.1), therefore, to establish if a team is eligible for promotion or relegation, consideration must be given to these regulations.

Please note: Appendix 14 (Premier Tier Playoffs Document) should be referred to for specific playoff fixture information.

**Please note:** Some teams may not be involved in knockout competitions if they opted-out prior to the start of the season. Additionally, some teams may not be eligible to progress to, or may be withdrawn from knockout competitions (by way of an involuntary walkover) under REG 13.7.5.1.

LEAGUE NOTES

Please note: For Tier 4 and below, whilst this document shows the standard expected promotion and relegation at the end of the 2024-25 season, the distribution of teams across these tiers within acoch Conference (Sectish-NorthermAddlands/WesternSouth-Eastern), and the league structures within these tiers, are subject to charge depending on entries for 2025-25 eason and/or requests received from existing teams to move within these tier

10th placed team will be involved in the Men's BUCS Super Rugby playoffs. (Howeve 10th placed team will be involved in the Men's BUCS Super Rugby playoffs. (However, if the 10th placed team has conceded any walkovers during the league season, they may be ineligible to compete in the playoffs and be automatically relegated as per REG 13.7.5.1 The Men's BUCS Super Rugby playoffs will involve a match between the highest finishing 1st team, finishing in either 1st or 2nd place in each of the Premier Tier North 1 and Sout 1 leagues, host decided by coin toss, followed by a match between the winner of the 1st match and the 10th placed team in the Premier Tier National league, host decided by coin toss. The winner of the plats of the placed team in the Premier Tier National league. host decided by coin toss, The winner of the playoffs will be in the Premier Tier National league for the following season, with the other teams to be in the Premier Tier North/South 1 leagues. 1st-8th placed teams to compete in the National Championship, dates listed in Appendib

the team from the Premier Tier National league is to be relegated, then if their 2nd a Ard teams are in a Premier The North/South Leagues, their 2nd team will be automatically relegated to a Premier Tier North/South 2 league as a result, or if they were in an automatic promotion or promotion played position from a Premier Tier orth/South 2 league, they will be ineligible for promotion to a Premier Tier North/South 1 league.

### PREMIER TIER (NORTH/SOUTH:

Highest finishing 1st team, finishing in either 1st or 2nd place, will be eligible for the Men's BUCS Super Rugby playoffs. The Men's BUCS Super Rugby playoffs will involve a match between the highest finishing st team, finishing in either 1st or 2nd place in ead of the Premier Tier North 1 and South 1 leagues, host decided by coin toss, followed by match between the winner of the 1st match and the 10th placed team in the Premier Tier National league, host decided by coin toss. The winner of the playoffs will be in the Premier Tier National league for the following season, with the other teams to be in the Premier Tier North 1/South 1 leagues.

If the team from the Premier Tier National league retains their place, or the team being promoted from a Premier Tier North/South 1 League and relegated from the Premier Tie Availational league are from the same region (North/South), then the 8th placed team in east league will be automatically relegated (unless one of the exceptions under REG 8:3.8.4. applies).

If the team being promoted from a Prenier Tier North/South 1 league and relegated from the Prenier Tier National league are from different regions (North/South), then in the league from which the team was promoted, there will be an automatic promotion from the Prenier Tier Nort/South 2 league and no team shall be relegated. In the league with there was no promotion from and to which the team from the Prenier Tier National league was relegated, the Bth placed team will be automatically relegated (unless one or the exceptions under REG 83.8.4.4 applies) and the 7th placed team will be involved in the respective Prenier Tier North/South 1 playoffs, with will involve any Prenier Tier North/South 2 league team eligible for promotion via the playoffs. The winner of the playoffs will be in the Prenier Tier North/South 2 league for the following season, with the other team to be in the Prenier Tier North/South 2 league.

Highest finishing 1st/2nd/3rd team (if 1st and 2nd team aren't both in a Premier Tier orth/South 1 league following the Men's BUCS Super Rugby playoffs), finishing in eith 1st or 2nd plate, will be eligible for promotion or the respective Premier Tier orth/South 1 playoffs. (See Premier Tier (North/South 1) section for details on different scenarios).

If the team from the Premier Tier National league retains their place, or the team being promoted from a Premier Tier North/South 1 league and relegated from the Premier Ti National league are from the same region (North/South), then the 7th placed team in bot the Premier Tier North 2 and South 2 leagues will be automatically relegated (unless on of the exceptions under REG. 38.44 Appliers) and there will be one promotion place available from Tier 1 for each of the Premier Tier North/South 2 leagues for the following season.

If the team being promoted from a Premier Tier North/South 1 league and relegated for the Premier Tier National league are from different regions (North/South), then in the league from which the team was promoted, the 7th placed team be involved in a playoff with the eligible teams from Tier 1 for two places in the respective Premier Tier North/South 2 league for the following season. In the league in which there was no promotion to the Premier Tier National league and to which the team from the Premier Tier Thational leagues was relegated, the 7th placed team will be automatically relegated (unless one of the exceptions under REG 8.3.8.4 applies) and the 6th placed team will be involved in a playoff with the eligible teams from Tier 1 for one place in the respective Premier Tier North/South 2 league for the following season.

### TIER 1 (EXCEPT SCOTTISH AND SOUTH EASTERN)

Highest finishing 1st/2nd/3rd team (if 1st and 2nd team aren't both in a Premier Tier North/South 2 league following the Premier Tier North/South 2 league following the Premier Tier North/South 1 playofts), finishing in their 1st or 2nd place, will be eligible for the Premier Tier North/South 2 playofts. 5th and 6th placed teams relegated. 4th placed team may also be relegated should the higher finishing eligible 1st/2nd/3rd team to be promoted, and/or a Premier Tier North/South 2 league for two bear are relegated from a Premier Tier North/South 2 league to a Tier 1 league and the highest frishing eligible 1st/2nd/3rd team is not promoted, 4th-6th place will be relegated and the league will have seven teams for the following season.

## All teams to compete in the National Trophy, played during the league pro

All teams to compete in the National Trophy, played guring the league programme. Midlands: If there Premier Tier North/South 2 league teams are relegated in to Midland 1A and the highest frinishing eligible 141/2nd/3rd team from Midlands 1A is not promoted 4th-drip blace will be relegated, and the league will have eight teams for the following and the highest frinishing eligible 141/2nd/3rd team from Midlands 1A is promoted. 4th-drip and the highest finishing eligible 141/2nd/3rd team from Midlands 1A is promoted. 4th-drip 1A is provided to the North/South 1A is promoted. 4th-drip 1A is provided to the North/South 1A is promoted. 4th-drip 1A is provided to the North/South 1A is promoted. 4th-drip 1A is provided to the North/South 1A is promoted. 4th-drip 1A is provided to the North/South 1A is promoted. 4th-drip 1A is provided to the North/South 1A is promoted. 4th-drip 1A is provided to the North/South 1A is promoted. 4th-drip 1A is provided 1A is promoted to the North/South 1A is promoted 1A is TIER 1 (SCOTTISH)

Highest finishing 1st/2nd/3rd team (if 1st and 2nd team aren't both in the Premier Tier North 2 league following the Premier Tier North 1 playoffs, finishing in either 1st or 2n place, will be eligible for the Premier Tier North 2 playoffs, 6th placed team relegated. 5th placed team may also be relegated should the highest finishing eligible 1st/2nd/3rd team nor the promoted, and/or a Premier Tier North 2 playone team for two be relegated into this Tier 1 league. If two teams are relegated from the Premier Tier North 2 league team (or two promoted, 3nd/or a Premier Tier North 2 league team) or two promoted. 5th Sirch Tier 1 league and the highest finishing eligible 1st/2nd/3rd team is not promoted. 5th 6th place will be relegated and the league will have seven teams for the following season

Highest finishing 1st/2nd/3rd team (if 1st and 2nd team aren't both in the Premier Tier South 2 league following the Premier Tier South 2 league following the Premier Tier South 2 league following the Premier Tier South 2 leagues (will be leighted for the Premier Tier South 2 leagues). The sound that the leaguest desire relegated 4th placed team may also be relegated should the highest finishing eligible 1st/2nd/3rd team not be promoted, and/or a Premier Tier South 2 team (or two) be relegated into this Tier 1 league. If two teams are relegated from the Premier Tier South 2 league to this Tier 1 league and the highest finishing eligible 1st/2nd/3rd team is not promoted, 4th-7th place will be relegated and the league will have seven teams for the following season.

1st placed team promoted. 2nd placed team may opt in to be promoted if 1st placed team not eligible under REG 8.3.1. 6th placed team relegated. 5th placed team may also be relegated if additional team meeds to be relegated from Ter 1 (Impacting leagues below). All teams to compete in the Conference Cup. fixtures played during the league

## programme. TIER 2 (MIDLANDS 2B)

1st placed team promoted. 2nd placed team may opt in to be promoted if 1st placed team not eligible under REG 8.3.1.6th-7th placed teams relegated. 5th placed team may also be relegated if additional team meeds to be relegated from Ter I (Impacting leagues below). All teams to compete in the Conference Cup, fixtures played during the league programmer. programme. TIER 3 (SCOTTISH)

1st placed team promoted. 2nd placed team may opt in to be promoted if 1st placed tea not eligible under REG 8.3.1.5th-6th placed teams relegated. 4th placed team may als be relegated if additional team meeds to be relegated from Tier I (Impacting leagues below). All teams to compete in the Conference Cup, fixtures played during the league programme. TIER 3 (NORTHERN AND WESTERN)

1st placed team promoted. 2nd placed team may opt in to be promoted if 1st placed tea not eligible under REG 8.3.1. 6th placed team relegated. 5th placed team may also be relegated if additional team needs to be relegated for Tier 1 (impacting leagues below All teams to compete in the Conference Cup, fistures played during the league programme.

TIER 3 (MIDLANDS)

1st placed team promoted. 2nd placed team may opt in to be promoted if 1st placed team not eligible under REG 8.3.1.5th placed team may be relegated if additional team needs to be relegated from Tier 1 (impacting leagues below). All teams to compete in the Conference Cup, fixtures played during the league programme.

# TIER 3 (SOUTH EASTERN)

ass junears useam promoteed. .am placed team may opt in to be promoted if 1st placed team relays on the fighble under RGB 6.3.1. 6th placed team relegated. 5th placed team may also be relegated if they have a worse performance record than 5th placed team in other 'South Eastern Tier 3 flaegue and/or 1 additional team needs to be relegated find office may be additional team needs to be relegated if additional team needs to be relegated find find the maneads to be relegated from Tier 1 (impacting leagues below). Alt beans to complete in the medical to the relayed from Tier 1 (impacting leagues below). Alt learns to complete in the superior to complete in the superior to the relayed from Tier 1 (impacting leagues below). Alt learns to complete in the superior to the superior e relegated from Tier 1 (Impacung con Conference Cup, fixtures played dur TIER 4

1st placed team promoted. 2nd placed team may opt in to be promoted if 1st placed tea not eligible under REG 8.3. All teams to compete in Conference Trophy, fixtures played during the league programme. Please note. Tier 4 and below leagues may be subject to mergers/splits in future seasons depending on entries. Those teams in Tier 4 who are n promoted to Tier 3 shall have the opport unity to request re-entry for the 2025-26 seas at Tier 4 or below (where assolicable).

No automatic promotion to Tier 4. All teams to compete in Conference Shield, fixture ayed during the league programme. Please note, bottom tier leagues may be subject mergers/spitis in future seasons depending on entries. All teams shall have the opportunity to request re-entry for the 2025-25 eason at Tier 4 or below.