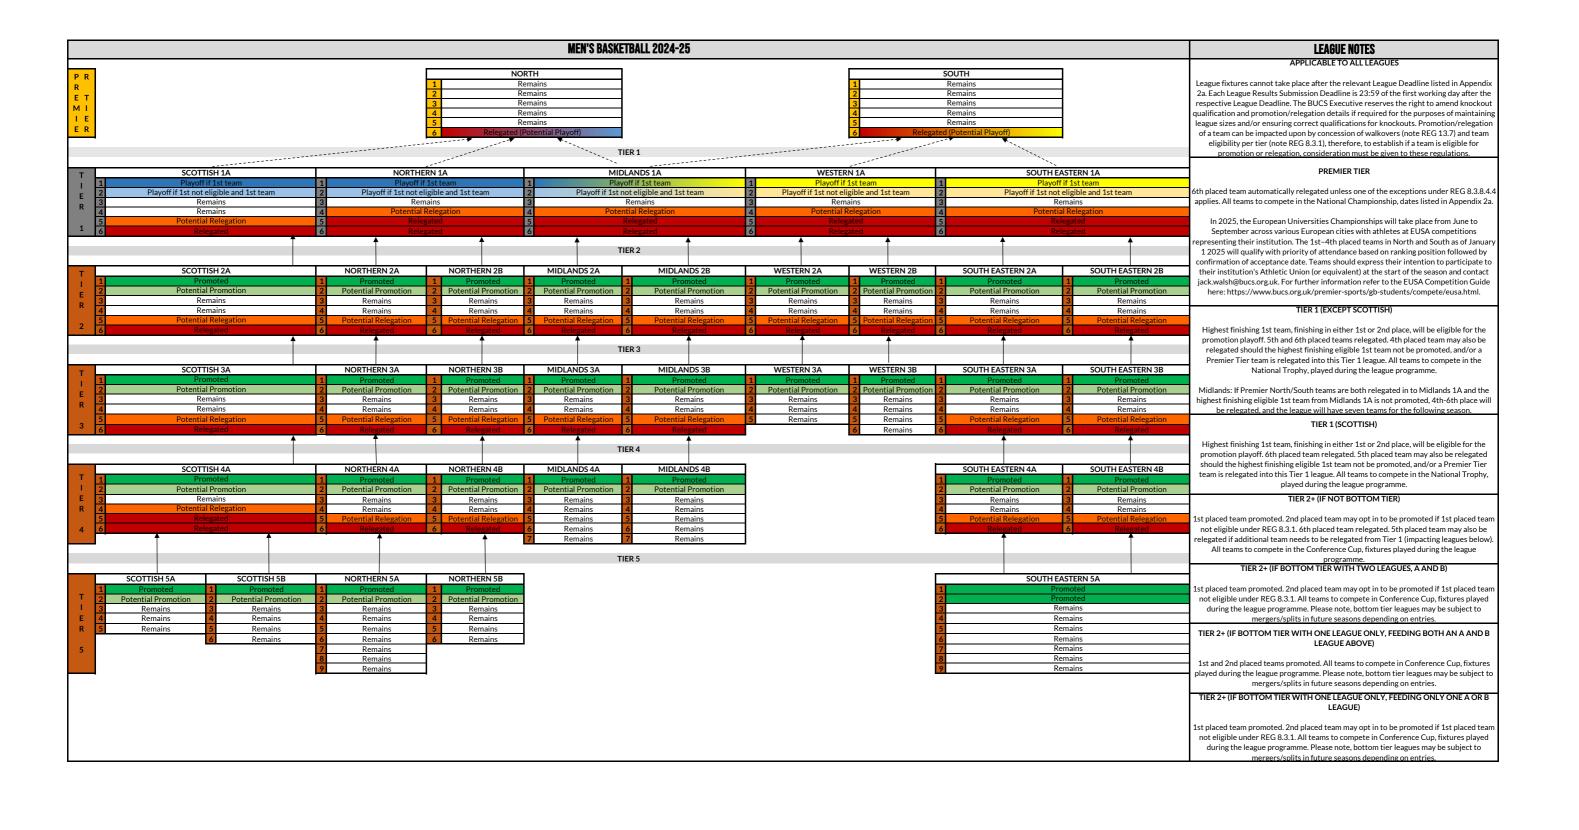

### GENERAL INFORMATION AND USEFUL LINKS

League fixtures cannot take place after the relevant League Deadline listed in Appendix 2a. Each League Results Submission Deadline is 23:59 of the first working day after the respective League Deadline.

Please note: The BUCS Executive reserves the right to amend knockout qualification and promotion/relegation details if required for the purposes of maintaining league sizes and/or ensuring correct qualifications for knockouts.

Please note: Promotion/relegation of a team can be impacted upon by concession of walkovers (note REG 13.7) and team eligibility per tier (note REG 8.3.1), therefore, to establish if a team is eligible for promotion or relegation, consideration must be given to these regulations.

Please note: Appendix 14 (Premier Tier Playoffs Document) should be referred to for specific playoff fixture information.

**Please note:** Some teams may not be involved in knockout competitions if they opted-out prior to the start of the season. Additionally, some teams may not be eligible to progress to, or may be withdrawn from knockout competitions (by way of an involuntary walkover) under REG 13.7.5.1.