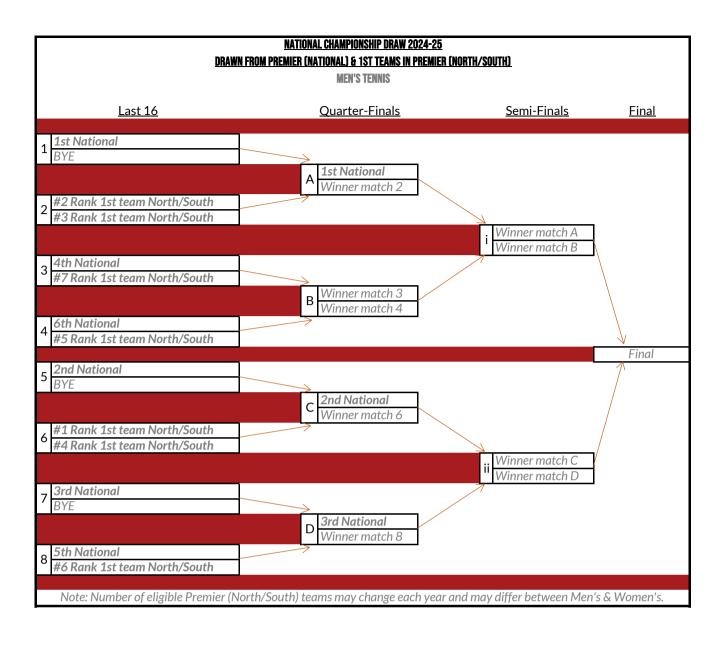

10th placed team will be involved in the Men's BUCS Super Rugby playoffs. (Howeve 10th placed team will be involved in the Men's BUCS Super Rugby playoffs. (However, if the 10th placed team has conceded any walkovers during the league season, they may be ineligible to compete in the playoffs and be automatically relegated as per REG 13.7.5.1 The Men's BUCS Super Rugby playoffs will involve a match between the highest finishing 1st team, finishing in either 1st or 2nd place in each of the Premier Tier North 1 and Sout 1 leagues, host decided by coin toss, followed by a match between the winner of the 1st match and the 10th placed team in the Premier Tier National league, host decided by coin toss. The winner of the plats of the placed team in the Premier Tier National league. host decided by coin toss, The winner of the playoffs will be in the Premier Tier National league for the following season, with the other teams to be in the Premier Tier North/South 1 leagues. 1st-8th placed teams to compete in the National Championship, dates listed in Appendib

### PREMIER TIER (NORTH/SOUTH:

Highest finishing 1st team, finishing in either 1st or 2nd place, will be eligible for the Men's BUCS Super Rugby playoffs. The Men's BUCS Super Rugby playoffs will involve a match between the highest finishing st team, finishing in either 1st or 2nd place in ead of the Premier Tier North 1 and South 1 leagues, host decided by coin toss, followed by match between the winner of the 1st match and the 10th placed team in the Premier Tier National league, host decided by coin toss. The winner of the playoffs will be in the Premier Tier National league for the following season, with the other teams to be in the Premier Tier North 1/South 1 leagues.

If the team from the Premier Tier National league retains their place, or the team being promoted from a Premier Tier North/South 1 League and relegated from the Premier Tie Availational league are from the same region (North/South), then the 8th placed team in east league will be automatically relegated (unless one of the exceptions under REG 8:3.8.4. applies).

If the team being promoted from a Prenier Tier North/South 1 league and relegated from the Prenier Tier National league are from different regions (North/South), then in the league from which the team was promoted, there will be an automatic promotion from the Prenier Tier Nort/South 2 league and no team shall be relegated. In the league with there was no promotion from and to which the team from the Prenier Tier National league was relegated, the Bth placed team will be automatically relegated (unless one or the exceptions under REG 83.8.4.4 applies) and the 7th placed team will be involved in the respective Prenier Tier North/South 1 playoffs, with will involve any Prenier Tier North/South 2 league team eligible for promotion via the playoffs. The winner of the playoffs will be in the Prenier Tier North/South 2 league for the following season, with the other team to be in the Prenier Tier North/South 2 league.

Highest finishing 1st/2nd/3rd team (if 1st and 2nd team aren't both in a Premier Tier orth/South 1 league following the Men's BUCS Super Rugby playoffs), finishing in eith 1st or 2nd plate, will be eligible for promotion or the respective Premier Tier orth/South 1 playoffs. (See Premier Tier (North/South 1) section for details on different scenarios).