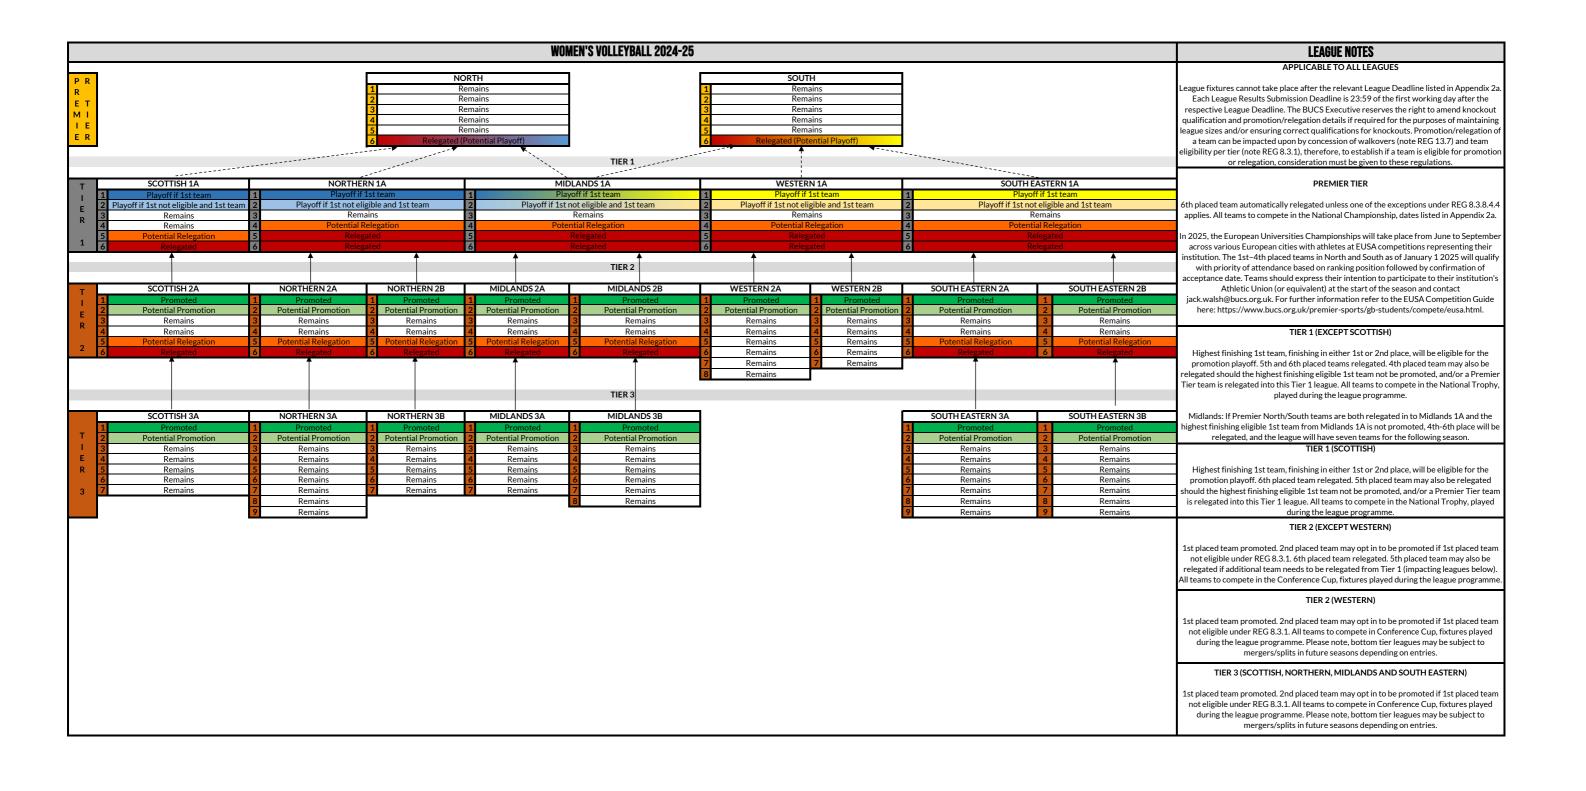

### GENERAL INFORMATION AND USEFUL LINKS

League fixtures cannot take place after the relevant League Deadline listed in Appendix 2a. Each League Results Submission Deadline is 23:59 of the first working day after the respective League Deadline.

Please note: The BUCS Executive reserves the right to amend knockout qualification and promotion/relegation details if required for the purposes of maintaining league sizes and/or ensuring correct qualifications for knockouts.

Please note: Promotion/relegation of a team can be impacted upon by concession of walkovers (note REG 13.7) and team eligibility per tier (note REG 8.3.1), therefore, to establish if a team is eligible for promotion or relegation, consideration must be given to these regulations.

Please note: Appendix 14 (Premier Tier Playoffs Document) should be referred to for specific playoff fixture information.

**Please note:** Some teams may not be involved in knockout competitions if they opted-out prior to the start of the season. Additionally, some teams may not be eligible to progress to, or may be withdrawn from knockout competitions (by way of an involuntary walkover) under REG 13.7.5.1.