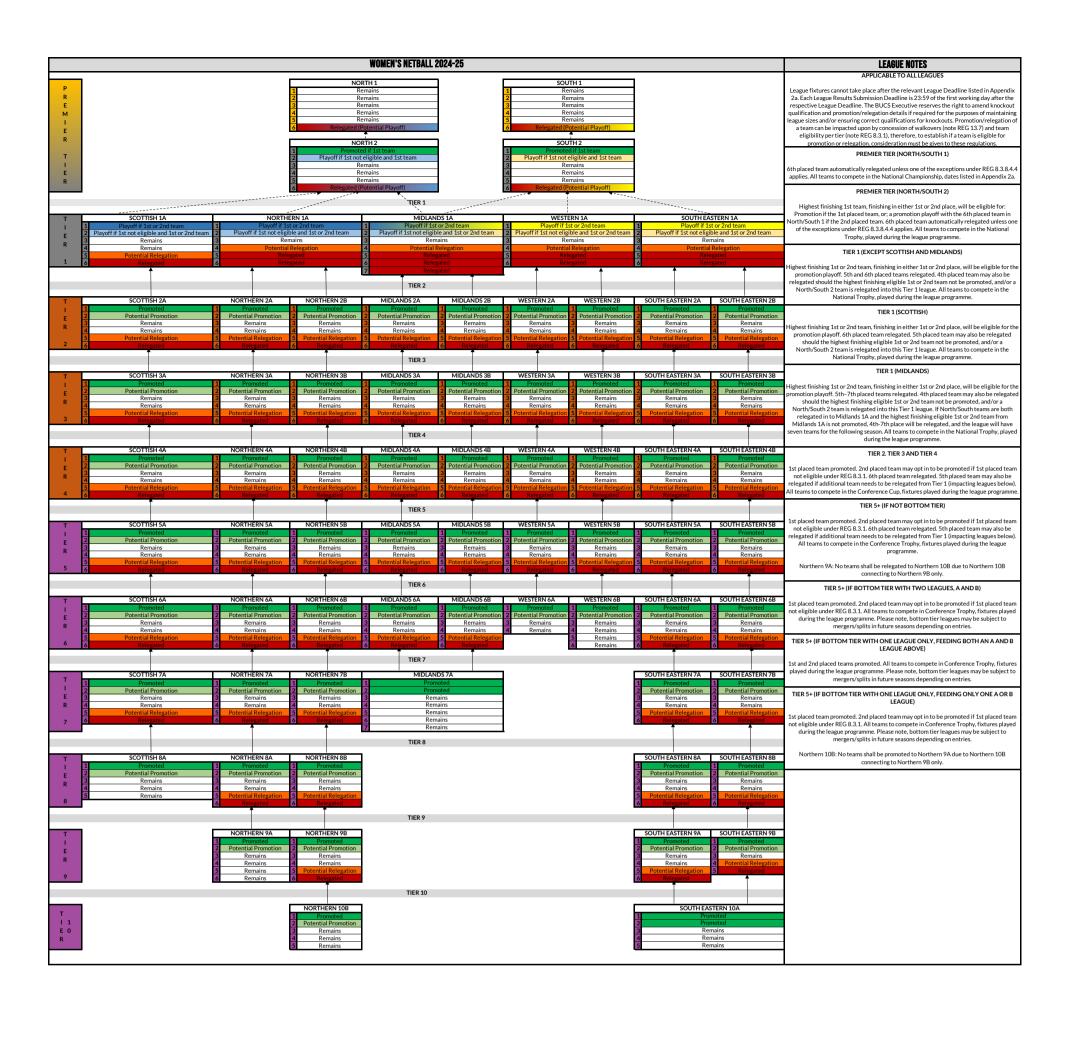

LEAGUE NOTES

Please note: For Tier 4 and below, whilst this document shows the standard expected promotion and relegation at the end of the 2024-25 season, the distribution of teams across these tiers within acoch Conference (Sectish-NorthermAddlands/WesternSouth-Eastern), and the league structures within these tiers, are subject to charge depending on entries for 2025-25 eason and/or requests received from existing teams to move within these tier