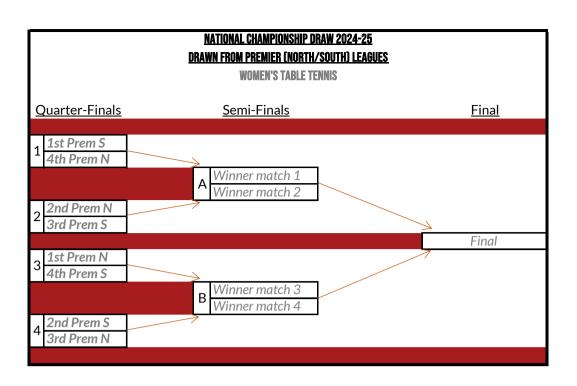

### PREMIER TIER (NORTH/SOUTH:

Highest finishing 1st team, finishing in either 1st or 2nd place, will be eligible for the Men's BUCS Super Rugby playoffs. The Men's BUCS Super Rugby playoffs will involve a match between the highest finishing st team, finishing in either 1st or 2nd place in ead of the Premier Tier North 1 and South 1 leagues, host decided by coin toss, followed by match between the winner of the 1st match and the 10th placed team in the Premier Tier National league, host decided by coin toss. The winner of the playoffs will be in the Premier Tier National league for the following season, with the other teams to be in the Premier Tier North 1/South 1 leagues.

### TIER 1 (EXCEPT SCOTTISH AND SOUTH EASTERN)

Highest finishing 1st/2nd/3rd team (if 1st and 2nd team aren't both in a Premier Tier North/South 2 league following the Premier Tier North/South 2 league following the Premier Tier North/South 1 playofts), finishing in their 1st or 2nd place, will be eligible for the Premier Tier North/South 2 playofts. 5th and 6th placed teams relegated. 4th placed team may also be relegated should the higher finishing eligible 1st/2nd/3rd team to be promoted, and/or a Premier Tier North/South 2 league for two bear are relegated from a Premier Tier North/South 2 league to a Tier 1 league and the highest frishing eligible 1st/2nd/3rd team is not promoted, 4th-6th place will be relegated and the league will have seven teams for the following season.

## All teams to compete in the National Trophy, played during the league pro

All teams to compete in the National Trophy, played guring the league programme. Midlands: If there Premier Tier North/South 2 league teams are relegated in to Midland 1A and the highest frinishing eligible 141/2nd/3rd team from Midlands 1A is not promoted 4th-drip blace will be relegated, and the league will have eight teams for the following and the highest frinishing eligible 141/2nd/3rd team from Midlands 1A is promoted. 4th-drip and the highest finishing eligible 141/2nd/3rd team from Midlands 1A is promoted. 4th-drip 1A is provided to the North/South 1A is promoted. 4th-drip 1A is provided to the North/South 1A is promoted. 4th-drip 1A is provided to the North/South 1A is promoted. 4th-drip 1A is provided to the North/South 1A is promoted. 4th-drip 1A is provided to the North/South 1A is promoted. 4th-drip 1A is provided to the North/South 1A is promoted. 4th-drip 1A is provided to the North/South 1A is promoted. 4th-drip 1A is provided 1A is promoted to the North/South 1A is promoted 1A is TIER 1 (SCOTTISH)

Highest finishing 1st/2nd/3rd team (if 1st and 2nd team aren't both in the Premier Tier North 2 league following the Premier Tier North 1 playoffs, finishing in either 1st or 2n place, will be eligible for the Premier Tier North 2 playoffs, 6th placed team relegated. 5th placed team may also be relegated should the highest finishing eligible 1st/2nd/3rd team nor the promoted, and/or a Premier Tier North 2 playone team for two be relegated into this Tier 1 league. If two teams are relegated from the Premier Tier North 2 league team (or two promoted, 3nd/or a Premier Tier North 2 league team) or two promoted. 5th Sirch Tier 1 league and the highest finishing eligible 1st/2nd/3rd team is not promoted. 5th 6th place will be relegated and the league will have seven teams for the following season

Highest finishing 1st/2nd/3rd team (if 1st and 2nd team aren't both in the Premier Tier South 2 league following the Premier Tier South 2 league following the Premier Tier South 2 league following the Premier Tier South 2 leagues (will be leighted for the Premier Tier South 2 leagues). The sound that the leaguest desire relegated 4th placed team may also be relegated should the highest finishing eligible 1st/2nd/3rd team not be promoted, and/or a Premier Tier South 2 team (or two) be relegated into this Tier 1 league. If two teams are relegated from the Premier Tier South 2 league to this Tier 1 league and the highest finishing eligible 1st/2nd/3rd team is not promoted, 4th-7th place will be relegated and the league will have seven teams for the following season.