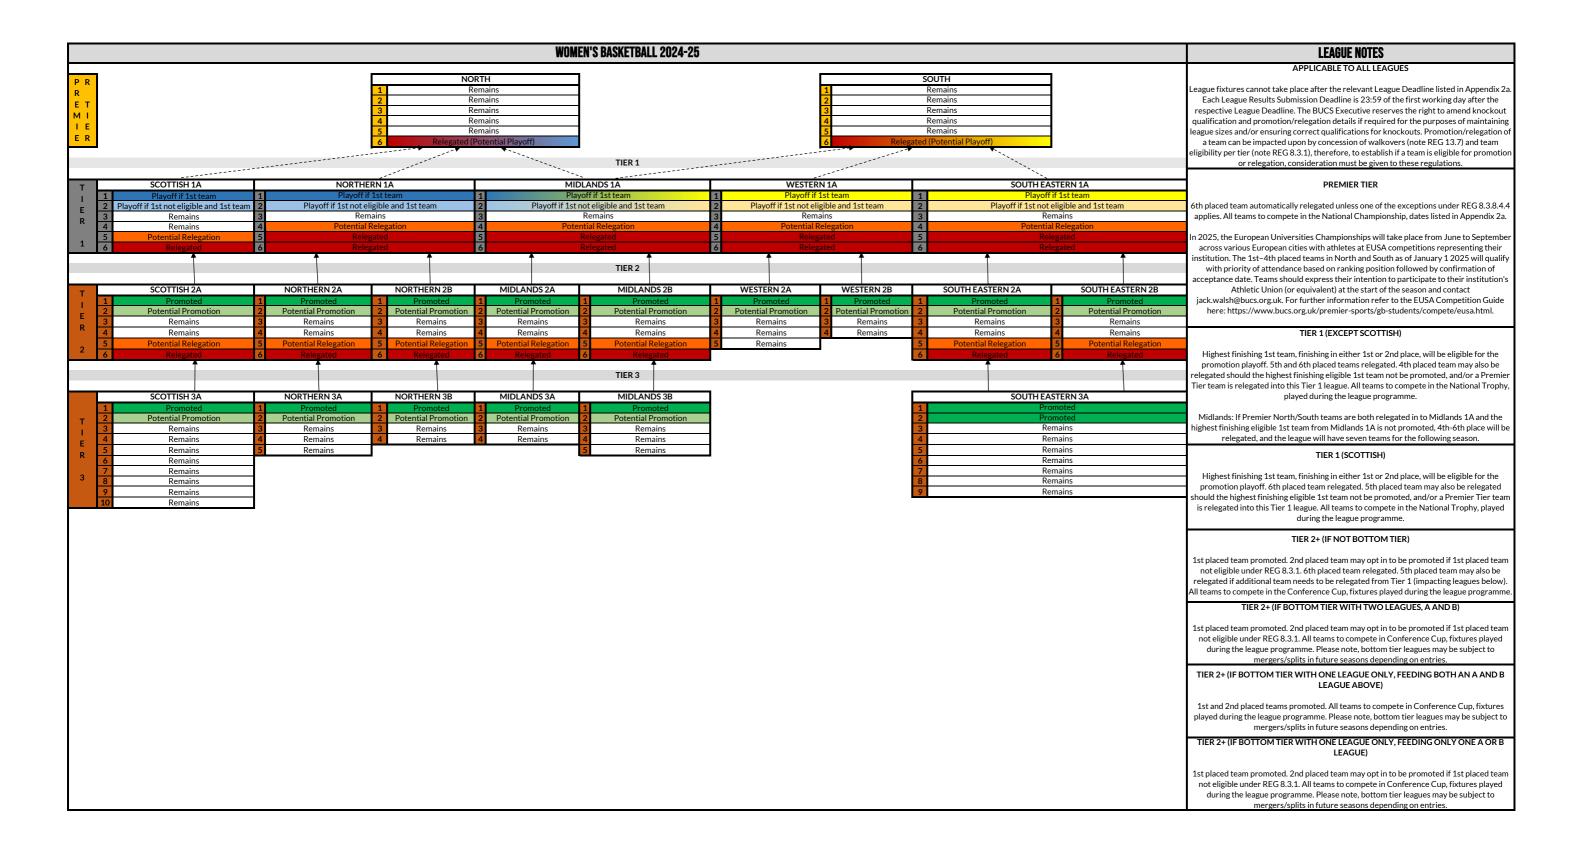

### GENERAL INFORMATION AND USEFUL LINKS

League fixtures cannot take place after the relevant League Deadline listed in Appendix 2a. Each League Results Submission Deadline is 23:59 of the first working day after the respective League Deadline.

Please note: The BUCS Executive reserves the right to amend knockout qualification and promotion/relegation details if required for the purposes of maintaining league sizes and/or ensuring correct qualifications for knockouts.

Please note: Promotion/relegation of a team can be impacted upon by concession of walkovers (note REG 13.7) and team eligibility per tier (note REG 8.3.1), therefore, to establish if a team is eligible for promotion or relegation, consideration must be given to these regulations.

Please note: Appendix 14 (Premier Tier Playoffs Document) should be referred to for specific playoff fixture information.

**Please note:** Some teams may not be involved in knockout competitions if they opted-out prior to the start of the season. Additionally, some teams may not be eligible to progress to, or may be withdrawn from knockout competitions (by way of an involuntary walkover) under REG 13.7.5.1.