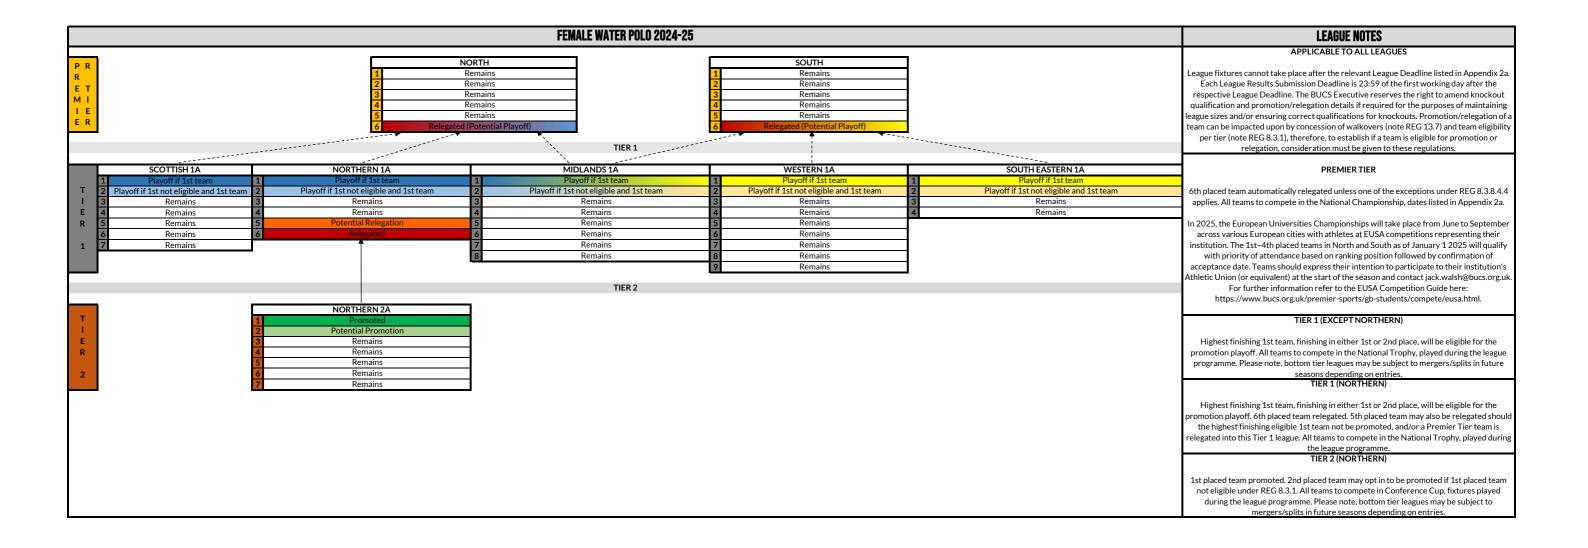

### GENERAL INFORMATION AND USEFUL LINKS

League fixtures cannot take place after the relevant League Deadline listed in Appendix 2a. Each League Results Submission Deadline is 23:59 of the first working day after the respective League Deadline.

Please note: The BUCS Executive reserves the right to amend knockout qualification and promotion/relegation details if required for the purposes of maintaining league sizes and/or ensuring correct qualifications for knockouts.

Please note: Promotion/relegation of a team can be impacted upon by concession of walkovers (note REG 13.7) and team eligibility per tier (note REG 8.3.1), therefore, to establish if a team is eligible for promotion or relegation, consideration must be given to these regulations.

Please note: Appendix 14 (Premier Tier Playoffs Document) should be referred to for specific playoff fixture information.

**Please note:** Some teams may not be involved in knockout competitions if they opted-out prior to the start of the season. Additionally, some teams may not be eligible to progress to, or may be withdrawn from knockout competitions (by way of an involuntary walkover) under REG 13.7.5.1.