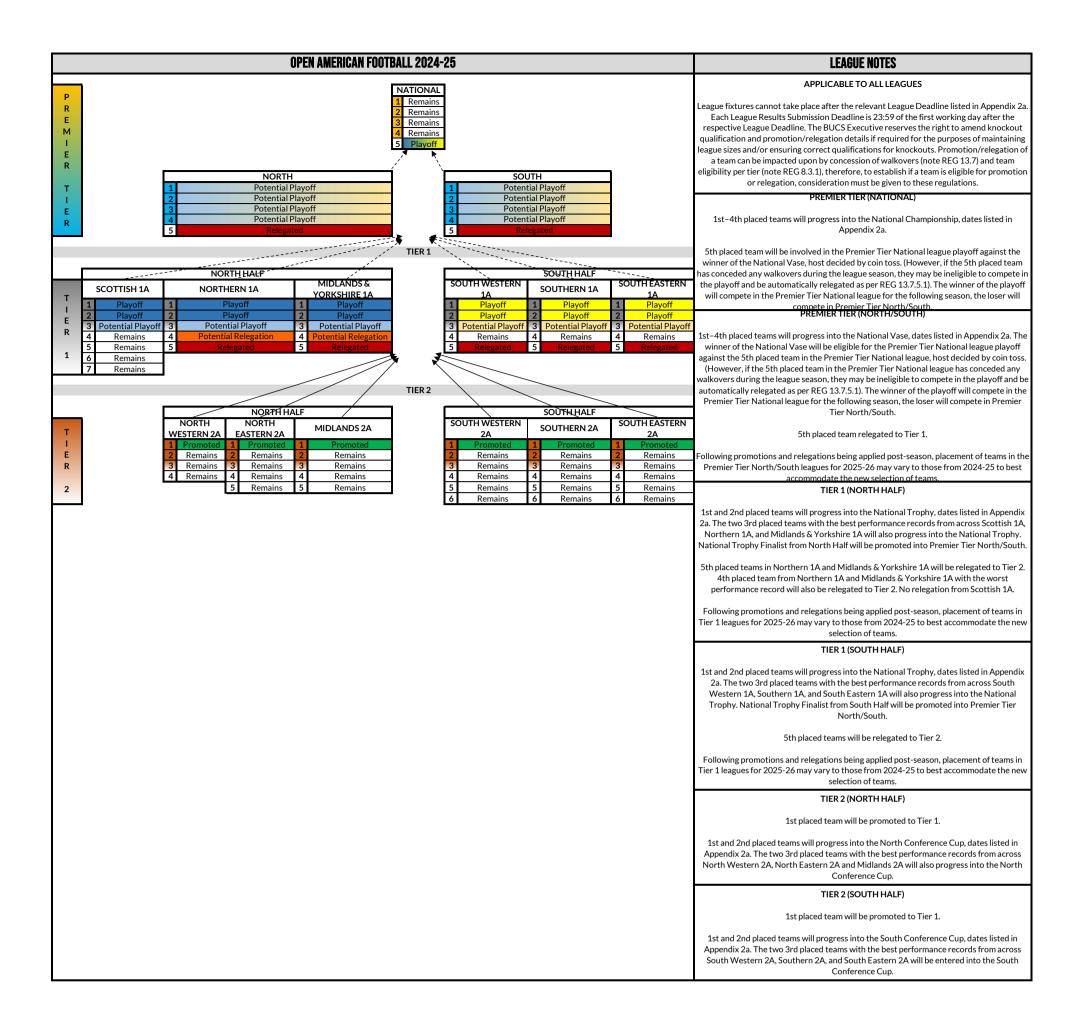

### GENERAL INFORMATION AND USEFUL LINKS

League fixtures cannot take place after the relevant League Deadline listed in Appendix 2a. Each League Results Submission Deadline is 23:59 of the first working day after the respective League Deadline.

Please note: The BUCS Executive reserves the right to amend knockout qualification and promotion/relegation details if required for the purposes of maintaining league sizes and/or ensuring correct qualifications for knockouts.

Please note: Promotion/relegation of a team can be impacted upon by concession of walkovers (note REG 13.7) and team eligibility per tier (note REG 8.3.1), therefore, to establish if a team is eligible for promotion or relegation, consideration must be given to these regulations.

Please note: Appendix 14 (Premier Tier Playoffs Document) should be referred to for specific playoff fixture information.

**Please note:** Some teams may not be involved in knockout competitions if they opted-out prior to the start of the season. Additionally, some teams may not be eligible to progress to, or may be withdrawn from knockout competitions (by way of an involuntary walkover) under REG 13.7.5.1.