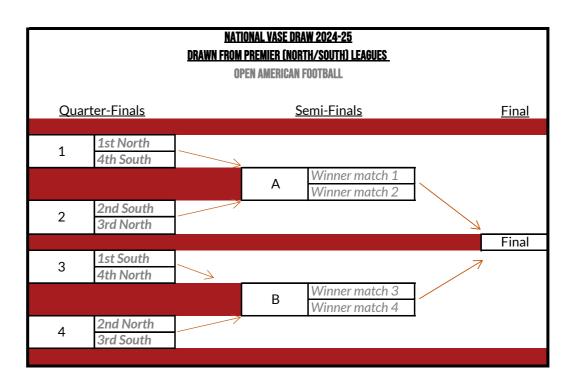

for the purposes of maintaining league sizes and/or ensuring correct qualifications for knockouts.

Please note: Promotion/relegation of a team can be impacted upon by concession of walkovers (note REG 13.7) and team eligibility per tier (note REG 8.3.1), therefore, to establish if a team is eligible for promotion or relegation, consideration must be given to these regulations.

Please note: Appendix 14 (Premier Tier Playoffs Document) should be referred to for specific playoff fixture information.

**Please note:** Some teams may not be involved in knockout competitions if they opted-out prior to the start of the season. Additionally, some teams may not be eligible to progress to, or may be withdrawn from knockout competitions (by way of an involuntary walkover) under REG 13.7.5.1.















|                  |             |             | OPEN BASEBALL 2024-25 |            |   |                  | LEAGUE NOTES                                                                                       |
|------------------|-------------|-------------|-----------------------|------------|---|------------------|----------------------------------------------------------------------------------------------------|
|                  |             |             |                       |            |   |                  | APPLICABLE TO ALL LEAGUES                                                                          |
|                  | SCOTTISH 1A | NORTHERN 1A | MIDLANDS 1A           | WESTERN 1A |   | SOUTH EASTERN 1A |