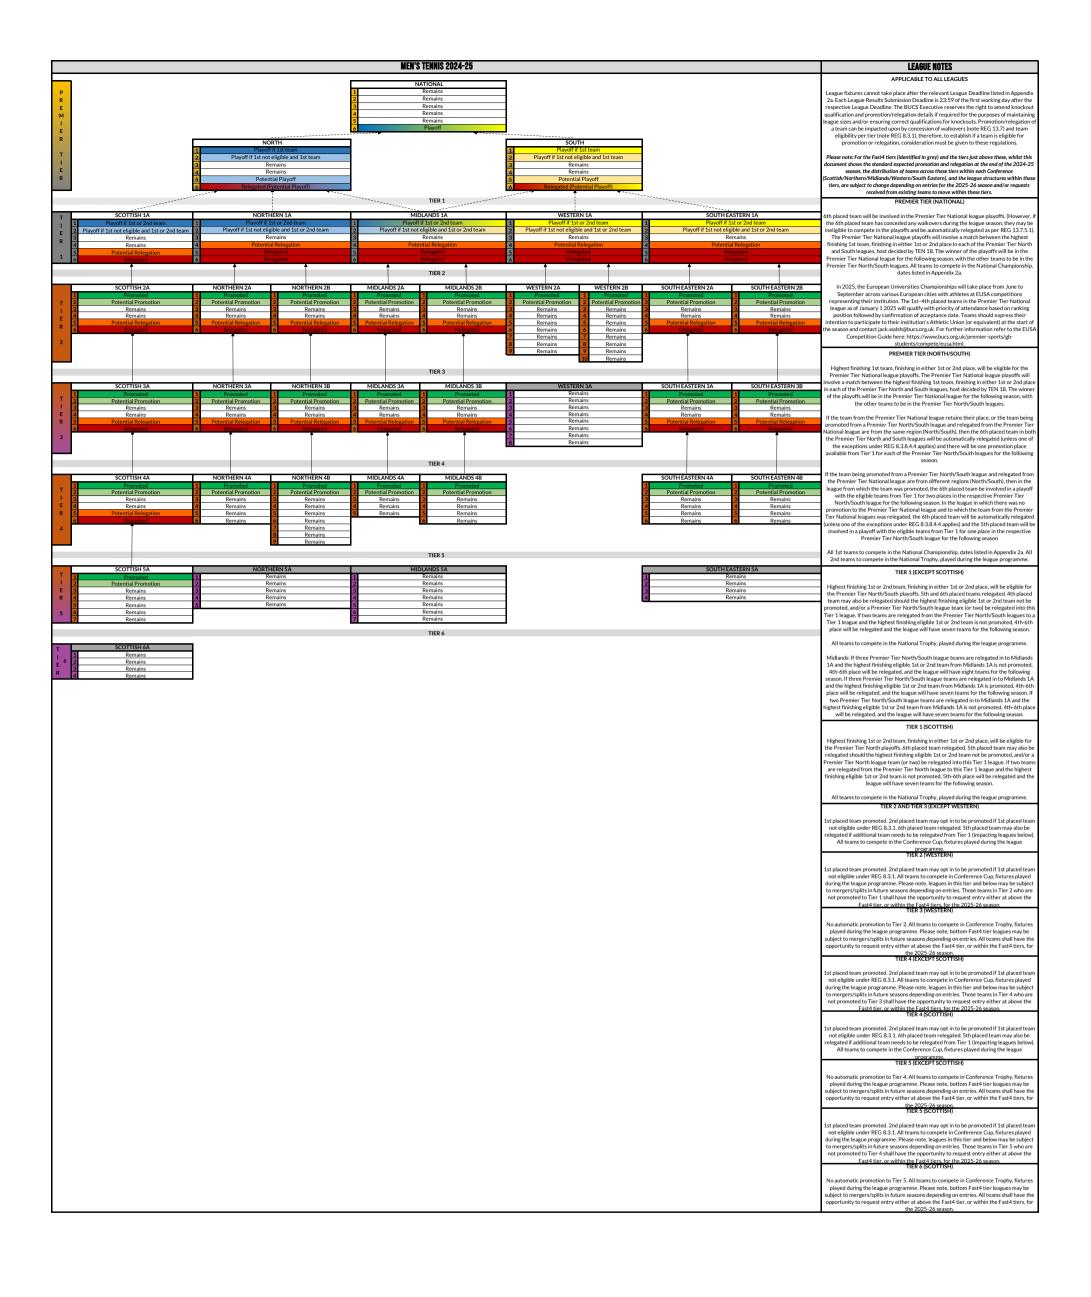

10th placed team will be involved in the Men's BUCS Super Rugby playoffs. (Howeve 10th placed team will be involved in the Men's BUCS Super Rugby playoffs. (However, if the 10th placed team has conceded any walkovers during the league season, they may be ineligible to compete in the playoffs and be automatically relegated as per REG 13.7.5.1 The Men's BUCS Super Rugby playoffs will involve a match between the highest finishing 1st team, finishing in either 1st or 2nd place in each of the Premier Tier North 1 and Sout 1 leagues, host decided by coin toss, followed by a match between the winner of the 1st match and the 10th placed team in the Premier Tier National league, host decided by coin toss. The winner of the plats of the placed team in the Premier Tier National league. host decided by coin toss, The winner of the playoffs will be in the Premier Tier National league for the following season, with the other teams to be in the Premier Tier North/South 1 leagues. 1st-8th placed teams to compete in the National Championship, dates listed in Appendib

### PREMIER TIER (NORTH/SOUTH:

Highest finishing 1st team, finishing in either 1st or 2nd place, will be eligible for the Men's BUCS Super Rugby playoffs. The Men's BUCS Super Rugby playoffs will involve a match between the highest finishing st team, finishing in either 1st or 2nd place in ead of the Premier Tier North 1 and South 1 leagues, host decided by coin toss, followed by match between the winner of the 1st match and the 10th placed team in the Premier Tier National league, host decided by coin toss. The winner of the playoffs will be in the Premier Tier National league for the following season, with the other teams to be in the Premier Tier North 1/South 1 leagues.

If the team from the Premier Tier National league retains their place, or the team being promoted from a Premier Tier North/South 1 League and relegated from the Premier Tie Availational league are from the same region (North/South), then the 8th placed team in east league will be automatically relegated (unless one of the exceptions under REG 8:3.8.4. applies).

If the team being promoted from a Prenier Tier North/South 1 league and relegated from the Prenier Tier National league are from different regions (North/South), then in the league from which the team was promoted, there will be an automatic promotion from the Prenier Tier Nort/South 2 league and no team shall be relegated. In the league with there was no promotion from and to which the team from the Prenier Tier National league was relegated, the Bth placed team will be automatically relegated (unless one or the exceptions under REG 83.8.4.4 applies) and the 7th placed team will be involved in the respective Prenier Tier North/South 1 playoffs, with will involve any Prenier Tier North/South 2 league team eligible for promotion via the playoffs. The winner of the playoffs will be in the Prenier Tier North/South 2 league for the following season, with the other team to be in the Prenier Tier North/South 2 league.

Highest finishing 1st/2nd/3rd team (if 1st and 2nd team aren't both in a Premier Tier orth/South 1 league following the Men's BUCS Super Rugby playoffs), finishing in eith 1st or 2nd plate, will be eligible for promotion or the respective Premier Tier orth/South 1 playoffs. (See Premier Tier (North/South 1) section for details on different scenarios).

If the team from the Premier Tier National league retains their place, or the team being promoted from a Premier Tier North/South 1 league and relegated from the Premier Ti National league are from the same region (North/South), then the 7th placed team in bot the Premier Tier North 2 and South 2 leagues will be automatically relegated (unless on of the exceptions under REG. 38.44 Appliers) and there will be one promotion place available from Tier 1 for each of the Premier Tier North/South 2 leagues for the following season.

If the team being promoted from a Premier Tier North/South 1 league and relegated for the Premier Tier National league are from different regions (North/South), then in the league from which the team was promoted, the 7th placed team be involved in a playoff with the eligible teams from Tier 1 for two places in the respective Premier Tier North/South 2 league for the following season. In the league in which there was no promotion to the Premier Tier National league and to which the team from the Premier Tier Thational leagues was relegated, the 7th placed team will be automatically relegated (unless one of the exceptions under REG 8.3.8.4 applies) and the 6th placed team will be involved in a playoff with the eligible teams from Tier 1 for one place in the respective Premier Tier North/South 2 league for the following season.

### TIER 1 (EXCEPT SCOTTISH AND SOUTH EASTERN)

Highest finishing 1st/2nd/3rd team (if 1st and 2nd team aren't both in a Premier Tier North/South 2 league following the Premier Tier North/South 2 league following the Premier Tier North/South 1 playofts), finishing in their 1st or 2nd place, will be eligible for the Premier Tier North/South 2 playofts. 5th and 6th placed teams relegated. 4th placed team may also be relegated should the higher finishing eligible 1st/2nd/3rd team to be promoted, and/or a Premier Tier North/South 2 league for two bear are relegated from a Premier Tier North/South 2 league to a Tier 1 league and the highest frishing eligible 1st/2nd/3rd team is not promoted, 4th-6th place will be relegated and the league will have seven teams for the following season.

## All teams to compete in the National Trophy, played during the league pro

All teams to compete in the National Trophy, played guring the league programme. Midlands: If there Premier Tier North/South 2 league teams are relegated in to Midland 1A and the highest frinishing eligible 141/2nd/3rd team from Midlands 1A is not promoted 4th-drip blace will be relegated, and the league will have eight teams for the following and the highest frinishing eligible 141/2nd/3rd team from Midlands 1A is promoted. 4th-drip and the highest finishing eligible 141/2nd/3rd team from Midlands 1A is promoted. 4th-drip 1A is provided to the North/South 1A is promoted. 4th-drip 1A is provided to the North/South 1A is promoted. 4th-drip 1A is provided to the North/South 1A is promoted. 4th-drip 1A is provided to the North/South 1A is promoted. 4th-drip 1A is provided to the North/South 1A is promoted. 4th-drip 1A is provided to the North/South 1A is promoted. 4th-drip 1A is provided to the North/South 1A is promoted. 4th-drip 1A is provided 1A is promoted to the North/South 1A is promoted 1A is TIER 1 (SCOTTISH)

Highest finishing 1st/2nd/3rd team (if 1st and 2nd team aren't both in the Premier Tier North 2 league following the Premier Tier North 1 playoffs, finishing in either 1st or 2n place, will be eligible for the Premier Tier North 2 playoffs, 6th placed team relegated. 5th placed team may also be relegated should the highest finishing eligible 1st/2nd/3rd team nor the promoted, and/or a Premier Tier North 2 playone team for two be relegated into this Tier 1 league. If two teams are relegated from the Premier Tier North 2 league team (or two promoted, 3nd/or a Premier Tier North 2 league team) or two promoted. 5th Sirch Tier 1 league and the highest finishing eligible 1st/2nd/3rd team is not promoted. 5th 6th place will be relegated and the league will have seven teams for the following season

Highest finishing 1st/2nd/3rd team (if 1st and 2nd team aren't both in the Premier Tier South 2 league following the Premier Tier South 2 league following the Premier Tier South 2 league following the Premier Tier South 2 leagues (will be leighted for the Premier Tier South 2 leagues). The sound that the leaguest desire relegated 4th placed team may also be relegated should the highest finishing eligible 1st/2nd/3rd team not be promoted, and/or a Premier Tier South 2 team (or two) be relegated into this Tier 1 league. If two teams are relegated from the Premier Tier South 2 league to this Tier 1 league and the highest finishing eligible 1st/2nd/3rd team is not promoted, 4th-7th place will be relegated and the league will have seven teams for the following season.

1st placed team promoted. 2nd placed team may opt in to be promoted if 1st placed team not eligible under REG 8.3.1. 6th placed team relegated. 5th placed team may also be relegated if additional team meeds to be relegated from Ter 1 (Impacting leagues below). All teams to compete in the Conference Cup. fixtures played during the league

## programme. TIER 2 (MIDLANDS 2B)

1st placed team promoted. 2nd placed team may opt in to be promoted if 1st placed team not eligible under REG 8.3.1.6th-7th placed teams relegated. 5th placed team may also be relegated if additional team meeds to be relegated from Ter I (Impacting leagues below). All teams to compete in the Conference Cup, fixtures played during the league programmer. programme. TIER 3 (SCOTTISH)

1st placed team promoted. 2nd placed team may opt in to be promoted if 1st placed tea not eligible under REG 8.3.1.5th-6th placed teams relegated. 4th placed team may als be relegated if additional team meeds to be relegated from Tier I (Impacting leagues below). All teams to compete in the Conference Cup, fixtures played during the league programme. TIER 3 (NORTHERN AND WESTERN)

1st placed team promoted. 2nd placed team may opt in to be promoted if 1st placed tea not eligible under REG 8.3.1. 6th placed team relegated. 5th placed team may also be relegated if additional team needs to be relegated for Tier 1 (impacting leagues below All teams to compete in the Conference Cup, fistures played during the league programme.

TIER 3 (MIDLANDS)

1st placed team promoted. 2nd placed team may opt in to be promoted if 1st placed team not eligible under REG 8.3.1.5th placed team may be relegated if additional team needs to be relegated from Tier 1 (impacting leagues below). All teams to compete in the Conference Cup, fixtures played during the league programme.

# TIER 3 (SOUTH EASTERN)

ass junears useam promoteed. .am placed team may opt in to be promoted if 1st placed team relays on the fighble under RGB 6.3.1. 6th placed team relegated. 5th placed team may also be relegated if they have a worse performance record than 5th placed team in other 'South Eastern Tier 3 flaegue and/or 1 additional team needs to be relegated find office may be additional team needs to be relegated if additional team needs to be relegated find find the maneads to be relegated from Tier 1 (impacting leagues below). Alt beans to complete in the medical to the relayed from Tier 1 (impacting leagues below). Alt learns to complete in the superior to complete in the superior to the relayed from Tier 1 (impacting leagues below). Alt learns to complete in the superior to the superior e relegated from Tier 1 (Impacung con Conference Cup, fixtures played dur TIER 4

1st placed team promoted. 2nd placed team may opt in to be promoted if 1st placed tea not eligible under REG 8.3. All teams to compete in Conference Trophy, fixtures played during the league programme. Please note. Tier 4 and below leagues may be subject to mergers/splits in future seasons depending on entries. Those teams in Tier 4 who are n promoted to Tier 3 shall have the opport unity to request re-entry for the 2025-26 seas at Tier 4 or below (where assolicable).

No automatic promotion to Tier 4. All teams to compete in Conference Shield, fixture ayed during the league programme. Please note, bottom tier leagues may be subject mergers/spitis in future seasons depending on entries. All teams shall have the opportunity to request re-entry for the 2025-25 eason at Tier 4 or below.