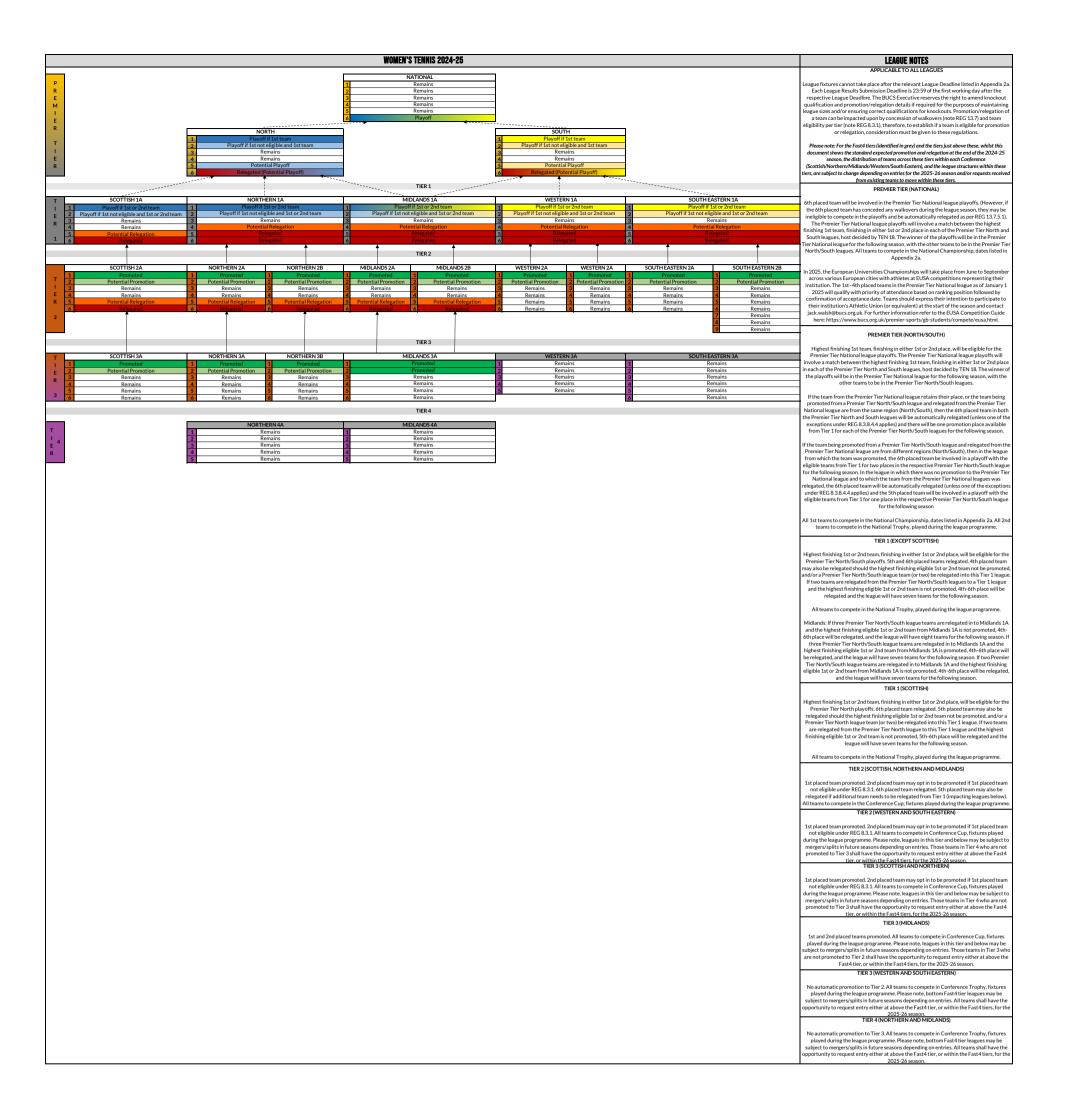

### PREMIER TIER (NORTH/SOUTH:

Highest finishing 1st team, finishing in either 1st or 2nd place, will be eligible for the Men's BUCS Super Rugby playoffs. The Men's BUCS Super Rugby playoffs will involve a match between the highest finishing st team, finishing in either 1st or 2nd place in ead of the Premier Tier North 1 and South 1 leagues, host decided by coin toss, followed by match between the winner of the 1st match and the 10th placed team in the Premier Tier National league, host decided by coin toss. The winner of the playoffs will be in the Premier Tier National league for the following season, with the other teams to be in the Premier Tier North 1/South 1 leagues.

### TIER 1 (EXCEPT SCOTTISH AND SOUTH EASTERN)

Highest finishing 1st/2nd/3rd team (if 1st and 2nd team aren't both in a Premier Tier North/South 2 league following the Premier Tier North/South 2 league following the Premier Tier North/South 1 playofts), finishing in their 1st or 2nd place, will be eligible for the Premier Tier North/South 2 playofts. 5th and 6th placed teams relegated. 4th placed team may also be relegated should the higher finishing eligible 1st/2nd/3rd team to be promoted, and/or a Premier Tier North/South 2 league for two bear are relegated from a Premier Tier North/South 2 league to a Tier 1 league and the highest frishing eligible 1st/2nd/3rd team is not promoted, 4th-6th place will be relegated and the league will have seven teams for the following season.

## All teams to compete in the National Trophy, played during the league pro

All teams to compete in the National Trophy, played guring the league programme. Midlands: If there Premier Tier North/South 2 league teams are relegated in to Midland 1A and the highest frinishing eligible 141/2nd/3rd team from Midlands 1A is not promoted 4th-drip blace will be relegated, and the league will have eight teams for the following and the highest frinishing eligible 141/2nd/3rd team from Midlands 1A is promoted. 4th-drip and the highest finishing eligible 141/2nd/3rd team from Midlands 1A is promoted. 4th-drip 1A is provided to the North/South 1A is promoted. 4th-drip 1A is provided to the North/South 1A is promoted. 4th-drip 1A is provided to the North/South 1A is promoted. 4th-drip 1A is provided to the North/South 1A is promoted. 4th-drip 1A is provided to the North/South 1A is promoted. 4th-drip 1A is provided to the North/South 1A is promoted. 4th-drip 1A is provided to the North/South 1A is promoted. 4th-drip 1A is provided 1A is promoted to the North/South 1A is promoted 1A is TIER 1 (SCOTTISH)

Highest finishing 1st/2nd/3rd team (if 1st and 2nd team aren't both in the Premier Tier North 2 league following the Premier Tier North 1 playoffs, finishing in either 1st or 2n place, will be eligible for the Premier Tier North 2 playoffs, 6th placed team relegated. 5th placed team may also be relegated should the highest finishing eligible 1st/2nd/3rd team nor the promoted, and/or a Premier Tier North 2 playone team for two be relegated into this Tier 1 league. If two teams are relegated from the Premier Tier North 2 league team (or two promoted, 3nd/or a Premier Tier North 2 league team) or two promoted. 5th Sirch Tier 1 league and the highest finishing eligible 1st/2nd/3rd team is not promoted. 5th 6th place will be relegated and the league will have seven teams for the following season

Highest finishing 1st/2nd/3rd team (if 1st and 2nd team aren't both in the Premier Tier South 2 league following the Premier Tier South 2 league following the Premier Tier South 2 league following the Premier Tier South 2 leagues (will be leighted for the Premier Tier South 2 leagues). The sound that the leaguest desire relegated 4th placed team may also be relegated should the highest finishing eligible 1st/2nd/3rd team not be promoted, and/or a Premier Tier South 2 team (or two) be relegated into this Tier 1 league. If two teams are relegated from the Premier Tier South 2 league to this Tier 1 league and the highest finishing eligible 1st/2nd/3rd team is not promoted, 4th-7th place will be relegated and the league will have seven teams for the following season.

1st placed team promoted. 2nd placed team may opt in to be promoted if 1st placed team not eligible under REG 8.3.1. 6th placed team relegated. 5th placed team may also be relegated if additional team meeds to be relegated from Ter 1 (Impacting leagues below). All teams to compete in the Conference Cup. fixtures played during the league

## programme. TIER 2 (MIDLANDS 2B)

1st placed team promoted. 2nd placed team may opt in to be promoted if 1st placed team not eligible under REG 8.3.1.6th-7th placed teams relegated. 5th placed team may also be relegated if additional team meeds to be relegated from Ter I (Impacting leagues below). All teams to compete in the Conference Cup, fixtures played during the league programmer. programme. TIER 3 (SCOTTISH)

1st placed team promoted. 2nd placed team may opt in to be promoted if 1st placed tea not eligible under REG 8.3.1.5th-6th placed teams relegated. 4th placed team may als be relegated if additional team meeds to be relegated from Tier I (Impacting leagues below). All teams to compete in the Conference Cup, fixtures played during the league programme. TIER 3 (NORTHERN AND WESTERN)

1st placed team promoted. 2nd placed team may opt in to be promoted if 1st placed tea not eligible under REG 8.3.1. 6th placed team relegated. 5th placed team may also be relegated if additional team needs to be relegated for Tier 1 (impacting leagues below All teams to compete in the Conference Cup, fistures played during the league programme.

TIER 3 (MIDLANDS)

1st placed team promoted. 2nd placed team may opt in to be promoted if 1st placed team not eligible under REG 8.3.1.5th placed team may be relegated if additional team needs to be relegated from Tier 1 (impacting leagues below). All teams to compete in the Conference Cup, fixtures played during the league programme.

# TIER 3 (SOUTH EASTERN)

ass junears useam promoteed. .am placed team may opt in to be promoted if 1st placed team relays on the fighble under RGB 6.3.1. 6th placed team relegated. 5th placed team may also be relegated if they have a worse performance record than 5th placed team in other 'South Eastern Tier 3 flaegue and/or 1 additional team needs to be relegated find office may be additional team needs to be relegated if additional team needs to be relegated find find the maneads to be relegated from Tier 1 (impacting leagues below). Alt beans to complete in the medical to the relayed from Tier 1 (impacting leagues below). Alt learns to complete in the superior to complete in the superior to the relayed from Tier 1 (impacting leagues below). Alt learns to complete in the superior to the superior e relegated from Tier 1 (Impacung con Conference Cup, fixtures played dur TIER 4

1st placed team promoted. 2nd placed team may opt in to be promoted if 1st placed tea not eligible under REG 8.3. All teams to compete in Conference Trophy, fixtures played during the league programme. Please note. Tier 4 and below leagues may be subject to mergers/splits in future seasons depending on entries. Those teams in Tier 4 who are n promoted to Tier 3 shall have the opport unity to request re-entry for the 2025-26 seas at Tier 4 or below (where assolicable).

No automatic promotion to Tier 4. All teams to compete in Conference Shield, fixture ayed during the league programme. Please note, bottom tier leagues may be subject mergers/spitis in future seasons depending on entries. All teams shall have the opportunity to request re-entry for the 2025-25 eason at Tier 4 or below.