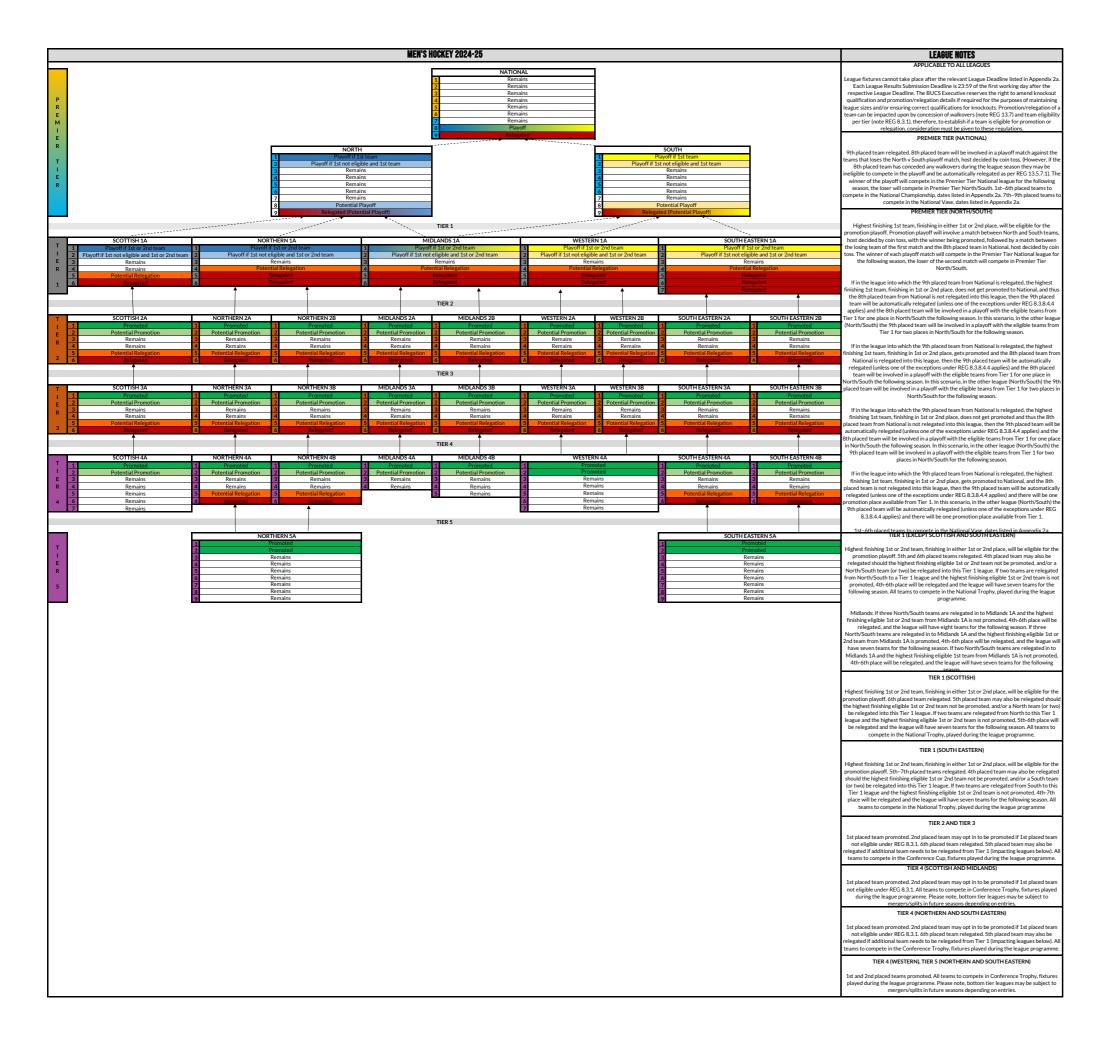

APPLICABLE TO ALL LEAGUES League fixtures cannot take place after the relevant League Deadline listed in Appendi 2a Each League Results Submission Deadline is 23:59 of the first working day after the respective League Deadline. The BURCS Executive reserves the right to amend knockou qualification and promotion/relegation details if required for the purposes of maintainin league sizes and/or ensuring correct qualifications for knockouts. Promotion/relegation of a team can be impacted upon by concession of walkovers (note REG 13.7) and team eligibility per ler (note REG 6.3.1), therefore, to establish if at eam is eligible for promotion or relegation, consideration must be given to these regulations.

LEAGUE NOTES

Please note: For Tier 4 and below, whilst this document shows the standard expected promotion and relegation at the end of the 2024-25 season, the distribution of teams across these tiers within acoch Conference (Sectish-NorthermAddlands/WesternSouth-Eastern), and the league structures within these tiers, are subject to charge depending on entries for 2025-25 eason and/or requests received from existing teams to move within these tier

10th placed team will be involved in the Men's BUCS Super Rugby playoffs. (Howeve 10th placed team will be involved in the Men's BUCS Super Rugby playoffs. (However, if the 10th placed team has conceded any walkovers during the league season, they may be ineligible to compete in the playoffs and be automatically relegated as per REG 13.7.5.1 The Men's BUCS Super Rugby playoffs will involve a match between the highest finishing 1st team, finishing in either 1st or 2nd place in each of the Premier Tier North 1 and Sout 1 leagues, host decided by coin toss, followed by a match between the winner of the 1st match and the 10th placed team in the Premier Tier National league, host decided by coin toss. The winner of the plats of the placed team in the Premier Tier National league. host decided by coin toss, The winner of the playoffs will be in the Premier Tier National league for the following season, with the other teams to be in the Premier Tier North/South 1 leagues. 1st-8th placed teams to compete in the National Championship, dates listed in Appendib

the team from the Premier Tier National league is to be relegated, then if their 2nd a Ard teams are in a Premier The North/South Leagues, their 2nd team will be automatically relegated to a Premier Tier North/South 2 league as a result, or if they were in an automatic promotion or promotion played position from a Premier Tier orth/South 2 league, they will be ineligible for promotion to a Premier Tier North/South 1 league.

### PREMIER TIER (NORTH/SOUTH:

Highest finishing 1st team, finishing in either 1st or 2nd place, will be eligible for the Men's BUCS Super Rugby playoffs. The Men's BUCS Super Rugby playoffs will involve a match between the highest finishing st team, finishing in either 1st or 2nd place in ead of the Premier Tier North 1 and South 1 leagues, host decided by coin toss, followed by match between the winner of the 1st match and the 10th placed team in the Premier Tier National league, host decided by coin toss. The winner of the playoffs will be in the Premier Tier National league for the following season, with the other teams to be in the Premier Tier North 1/South 1 leagues.

If the team from the Premier Tier National league retains their place, or the team being promoted from a Premier Tier North/South 1 League and relegated from the Premier Tie Availational league are from the same region (North/South), then the 8th placed team in east league will be automatically relegated (unless one of the exceptions under REG 8:3.8.4. applies).

If the team being promoted from a Prenier Tier North/South 1 league and relegated from the Prenier Tier National league are from different regions (North/South), then in the league from which the team was promoted, there will be an automatic promotion from the Prenier Tier Nort/South 2 league and no team shall be relegated. In the league with there was no promotion from and to which the team from the Prenier Tier National league was relegated, the Bth placed team will be automatically relegated (unless one or the exceptions under REG 83.8.4.4 applies) and the 7th placed team will be involved in the respective Prenier Tier North/South 1 playoffs, with will involve any Prenier Tier North/South 2 league team eligible for promotion via the playoffs. The winner of the playoffs will be in the Prenier Tier North/South 2 league for the following season, with the other team to be in the Prenier Tier North/South 2 league.

Highest finishing 1st/2nd/3rd team (if 1st and 2nd team aren't both in a Premier Tier orth/South 1 league following the Men's BUCS Super Rugby playoffs), finishing in eith 1st or 2nd plate, will be eligible for promotion or the respective Premier Tier orth/South 1 playoffs. (See Premier Tier (North/South 1) section for details on different scenarios).

If the team from the Premier Tier National league retains their place, or the team being promoted from a Premier Tier North/South 1 league and relegated from the Premier Ti National league are from the same region (North/South), then the 7th placed team in bot the Premier Tier North 2 and South 2 leagues will be automatically relegated (unless on of the exceptions under REG. 38.44 Appliers) and there will be one promotion place available from Tier 1 for each of the Premier Tier North/South 2 leagues for the following season.

If the team being promoted from a Premier Tier North/South 1 league and relegated for the Premier Tier National league are from different regions (North/South), then in the league from which the team was promoted, the 7th placed team be involved in a playoff with the eligible teams from Tier 1 for two places in the respective Premier Tier North/South 2 league for the following season. In the league in which there was no promotion to the Premier Tier National league and to which the team from the Premier Tier Thational leagues was relegated, the 7th placed team will be automatically relegated (unless one of the exceptions under REG 8.3.8.4 applies) and the 6th placed team will be involved in a playoff with the eligible teams from Tier 1 for one place in the respective Premier Tier North/South 2 league for the following season.

### TIER 1 (EXCEPT SCOTTISH AND SOUTH EASTERN)

Highest finishing 1st/2nd/3rd team (if 1st and 2nd team aren't both in a Premier Tier North/South 2 league following the Premier Tier North/South 2 league following the Premier Tier North/South 1 playofts), finishing in their 1st or 2nd place, will be eligible for the Premier Tier North/South 2 playofts. 5th and 6th placed teams relegated. 4th placed team may also be relegated should the higher finishing eligible 1st/2nd/3rd team to be promoted, and/or a Premier Tier North/South 2 league for two bear are relegated from a Premier Tier North/South 2 league to a Tier 1 league and the highest frishing eligible 1st/2nd/3rd team is not promoted, 4th-6th place will be relegated and the league will have seven teams for the following season.

## All teams to compete in the National Trophy, played during the league pro

All teams to compete in the National Trophy, played guring the league programme. Midlands: If there Premier Tier North/South 2 league teams are relegated in to Midland 1A and the highest frinishing eligible 141/2nd/3rd team from Midlands 1A is not promoted 4th-drip blace will be relegated, and the league will have eight teams for the following and the highest frinishing eligible 141/2nd/3rd team from Midlands 1A is promoted. 4th-drip and the highest finishing eligible 141/2nd/3rd team from Midlands 1A is promoted. 4th-drip 1A is provided to the North/South 1A is promoted. 4th-drip 1A is provided to the North/South 1A is promoted. 4th-drip 1A is provided to the North/South 1A is promoted. 4th-drip 1A is provided to the North/South 1A is promoted. 4th-drip 1A is provided to the North/South 1A is promoted. 4th-drip 1A is provided to the North/South 1A is promoted. 4th-drip 1A is provided to the North/South 1A is promoted. 4th-drip 1A is provided 1A is promoted to the North/South 1A is promoted 1A is TIER 1 (SCOTTISH)

Highest finishing 1st/2nd/3rd team (if 1st and 2nd team aren't both in the Premier Tier North 2 league following the Premier Tier North 1 playoffs, finishing in either 1st or 2n place, will be eligible for the Premier Tier North 2 playoffs, 6th placed team relegated. 5th placed team may also be relegated should the highest finishing eligible 1st/2nd/3rd team nor the promoted, and/or a Premier Tier North 2 playone team for two be relegated into this Tier 1 league. If two teams are relegated from the Premier Tier North 2 league team (or two promoted, 3nd/or a Premier Tier North 2 league team) or two promoted. 5th Sirch Tier 1 league and the highest finishing eligible 1st/2nd/3rd team is not promoted. 5th 6th place will be relegated and the league will have seven teams for the following season

Highest finishing 1st/2nd/3rd team (if 1st and 2nd team aren't both in the Premier Tier South 2 league following the Premier Tier South 2 league following the Premier Tier South 2 league following the Premier Tier South 2 leagues (will be leighted for the Premier Tier South 2 leagues). The sound that the leaguest desire relegated 4th placed team may also be relegated should the highest finishing eligible 1st/2nd/3rd team not be promoted, and/or a Premier Tier South 2 team (or two) be relegated into this Tier 1 league. If two teams are relegated from the Premier Tier South 2 league to this Tier 1 league and the highest finishing eligible 1st/2nd/3rd team is not promoted, 4th-7th place will be relegated and the league will have seven teams for the following season.

1st placed team promoted. 2nd placed team may opt in to be promoted if 1st placed team not eligible under REG 8.3.1. 6th placed team relegated. 5th placed team may also be relegated if additional team meeds to be relegated from Ter 1 (Impacting leagues below). All teams to compete in the Conference Cup. fixtures played during the league

## programme. TIER 2 (MIDLANDS 2B)

1st placed team promoted. 2nd placed team may opt in to be promoted if 1st placed team not eligible under REG 8.3.1.6th-7th placed teams relegated. 5th placed team may also be relegated if additional team meeds to be relegated from Ter I (Impacting leagues below). All teams to compete in the Conference Cup, fixtures played during the league programmer. programme. TIER 3 (SCOTTISH)

1st placed team promoted. 2nd placed team may opt in to be promoted if 1st placed tea not eligible under REG 8.3.1.5th-6th placed teams relegated. 4th placed team may als be relegated if additional team meeds to be relegated from Tier I (Impacting leagues below). All teams to compete in the Conference Cup, fixtures played during the league programme. TIER 3 (NORTHERN AND WESTERN)

1st placed team promoted. 2nd placed team may opt in to be promoted if 1st placed tea not eligible under REG 8.3.1. 6th placed team relegated. 5th placed team may also be relegated if additional team needs to be relegated for Tier 1 (impacting leagues below All teams to compete in the Conference Cup, fistures played during the league programme.

TIER 3 (MIDLANDS)

1st placed team promoted. 2nd placed team may opt in to be promoted if 1st placed team not eligible under REG 8.3.1.5th placed team may be relegated if additional team needs to be relegated from Tier 1 (impacting leagues below). All teams to compete in the Conference Cup, fixtures played during the league programme.

# TIER 3 (SOUTH EASTERN)

ass junears useam promoteed. .am placed team may opt in to be promoted if 1st placed team relays on the fighble under RGB 6.3.1. 6th placed team relegated. 5th placed team may also be relegated if they have a worse performance record than 5th placed team in other 'South Eastern Tier 3 flaegue and/or 1 additional team needs to be relegated find office may be additional team needs to be relegated if additional team needs to be relegated find find the maneads to be relegated from Tier 1 (impacting leagues below). Alt beans to complete in the medical to the relayed from Tier 1 (impacting leagues below). Alt learns to complete in the superior to complete in the superior to the relayed from Tier 1 (impacting leagues below). Alt learns to complete in the superior to the superior e relegated from Tier 1 (Impacung con Conference Cup, fixtures played dur TIER 4

1st placed team promoted. 2nd placed team may opt in to be promoted if 1st placed tea not eligible under REG 8.3. All teams to compete in Conference Trophy, fixtures played during the league programme. Please note. Tier 4 and below leagues may be subject to mergers/splits in future seasons depending on entries. Those teams in Tier 4 who are n promoted to Tier 3 shall have the opport unity to request re-entry for the 2025-26 seas at Tier 4 or below (where assolicable).

No automatic promotion to Tier 4. All teams to compete in Conference Shield, fixture ayed during the league programme. Please note, bottom tier leagues may be subject mergers/spitis in future seasons depending on entries. All teams shall have the opportunity to request re-entry for the 2025-25 eason at Tier 4 or below.