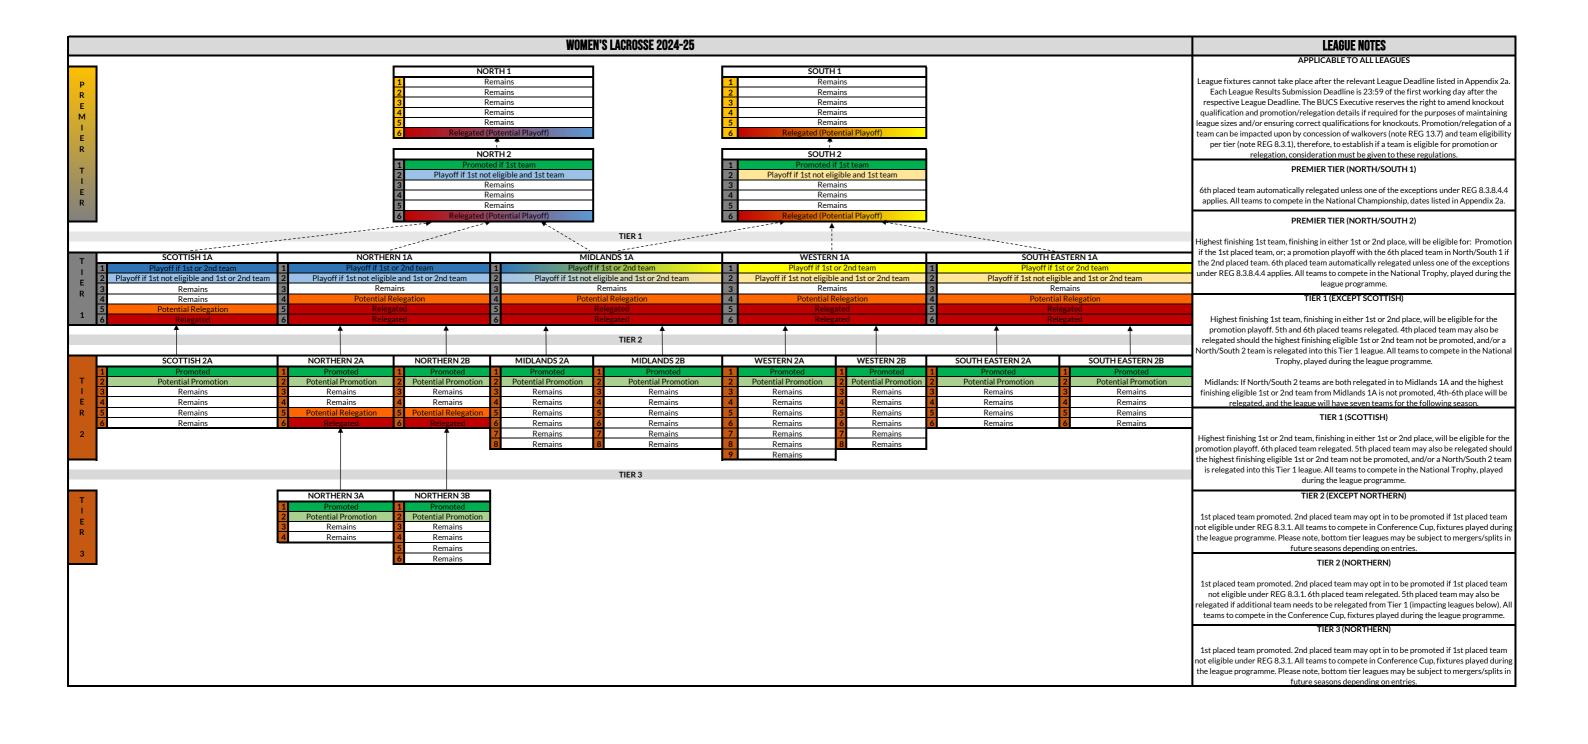

LEAGUE NOTES

Please note: For Tier 4 and below, whilst this document shows the standard expected promotion and relegation at the end of the 2024-25 season, the distribution of teams across these tiers within acoch Conference (Sectish-NorthermAddlands/WesternSouth-Eastern), and the league structures within these tiers, are subject to charge depending on entries for 2025-25 eason and/or requests received from existing teams to move within these tier