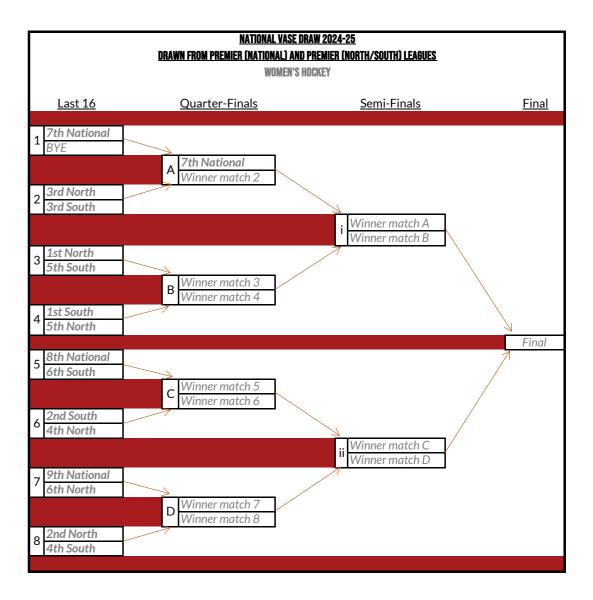

## KNOCKOUT COMPETITIONS

| KNOCKOOT COMPLITIONS                  |
|---------------------------------------|
| National Championship                 |
| National Vase                         |
| National Trophy                       |
| National Shield/Conference Cup        |
| Conference Trophy                     |
| Conference Shield                     |
| National Championship/National Trophy |
|                                       |