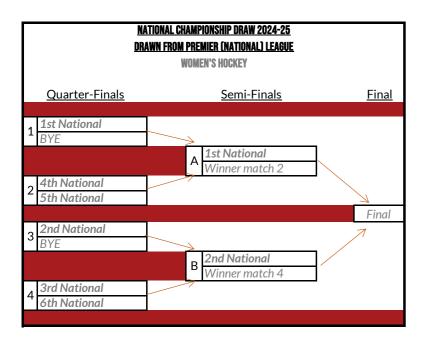

10th placed team will be involved in the Men's BUCS Super Rugby playoffs. (Howeve 10th placed team will be involved in the Men's BUCS Super Rugby playoffs. (However, if the 10th placed team has conceded any walkovers during the league season, they may be ineligible to compete in the playoffs and be automatically relegated as per REG 13.7.5.1 The Men's BUCS Super Rugby playoffs will involve a match between the highest finishing 1st team, finishing in either 1st or 2nd place in each of the Premier Tier North 1 and Sout 1 leagues, host decided by coin toss, followed by a match between the winner of the 1st match and the 10th placed team in the Premier Tier National league, host decided by coin toss. The winner of the plats of the placed team in the Premier Tier National league. host decided by coin toss, The winner of the playoffs will be in the Premier Tier National league for the following season, with the other teams to be in the Premier Tier North/South 1 leagues. 1st-8th placed teams to compete in the National Championship, dates listed in Appendib

### PREMIER TIER (NORTH/SOUTH:

Highest finishing 1st team, finishing in either 1st or 2nd place, will be eligible for the Men's BUCS Super Rugby playoffs. The Men's BUCS Super Rugby playoffs will involve a match between the highest finishing st team, finishing in either 1st or 2nd place in ead of the Premier Tier North 1 and South 1 leagues, host decided by coin toss, followed by match between the winner of the 1st match and the 10th placed team in the Premier Tier National league, host decided by coin toss. The winner of the playoffs will be in the Premier Tier National league for the following season, with the other teams to be in the Premier Tier North 1/South 1 leagues.