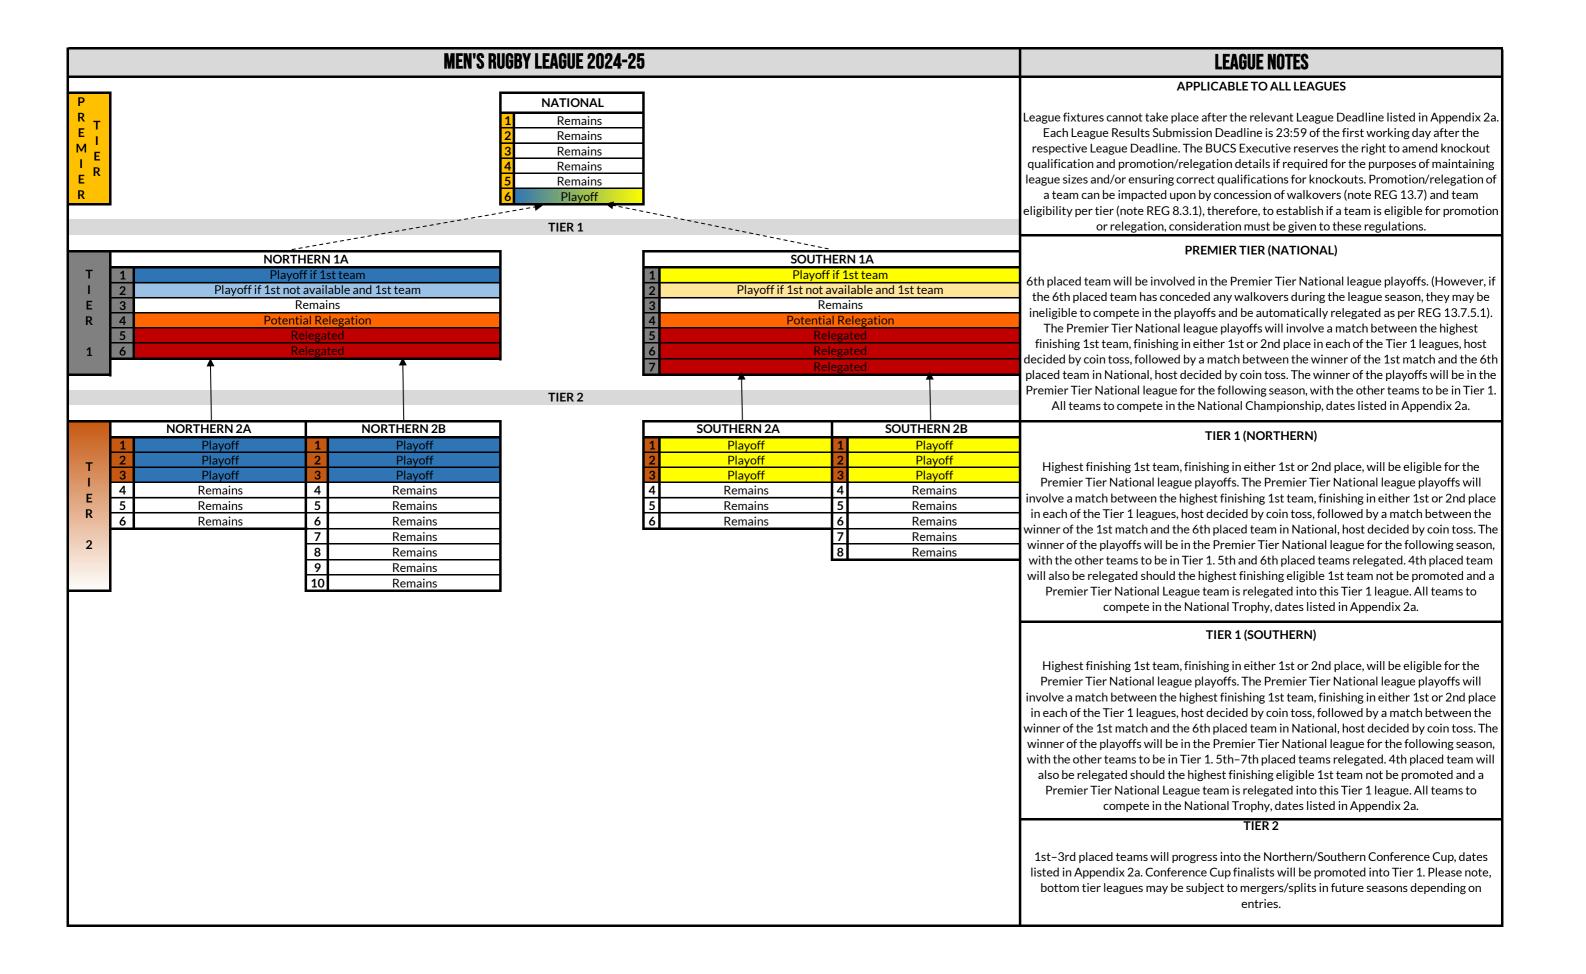

### GENERAL INFORMATION AND USEFUL LINKS

League fixtures cannot take place after the relevant League Deadline listed in Appendix 2a. Each League Results Submission Deadline is 23:59 of the first working day after the respective League Deadline.

Please note: The BUCS Executive reserves the right to amend knockout qualification and promotion/relegation details if required for the purposes of maintaining league sizes and/or ensuring correct qualifications for knockouts.

Please note: Promotion/relegation of a team can be impacted upon by concession of walkovers (note REG 13.7) and team eligibility per tier (note REG 8.3.1), therefore, to establish if a team is eligible for promotion or relegation, consideration must be given to these regulations.

Please note: Appendix 14 (Premier Tier Playoffs Document) should be referred to for specific playoff fixture information.

**Please note:** Some teams may not be involved in knockout competitions if they opted-out prior to the start of the season. Additionally, some teams may not be eligible to progress to, or may be withdrawn from knockout competitions (by way of an involuntary walkover) under REG 13.7.5.1.