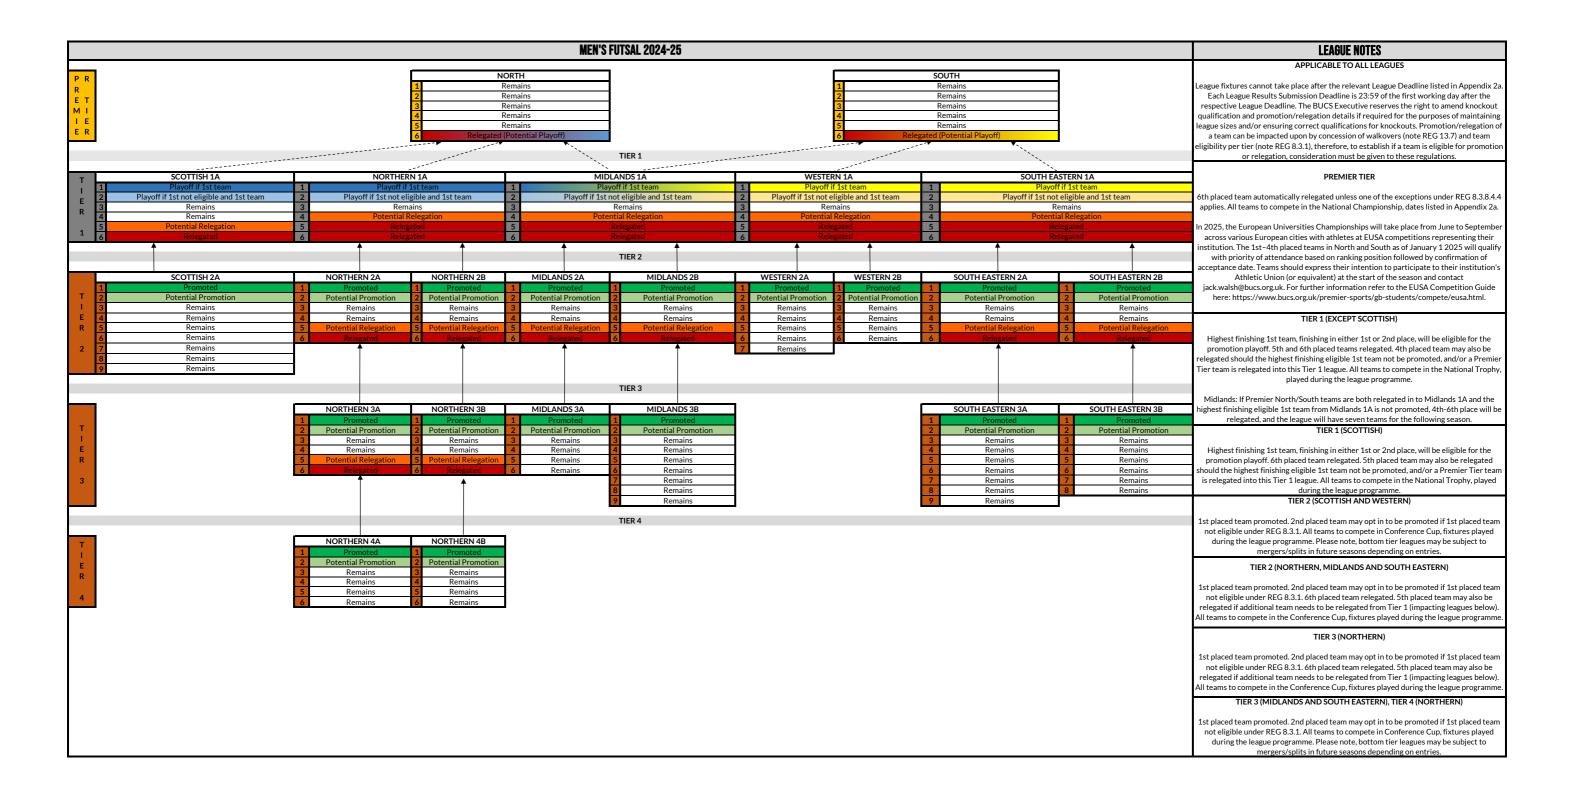

### GENERAL INFORMATION AND USEFUL LINKS

League fixtures cannot take place after the relevant League Deadline listed in Appendix 2a. Each League Results Submission Deadline is 23:59 of the first working day after the respective League Deadline.

Please note: The BUCS Executive reserves the right to amend knockout qualification and promotion/relegation details if required for the purposes of maintaining league sizes and/or ensuring correct qualifications for knockouts.

Please note: Promotion/relegation of a team can be impacted upon by concession of walkovers (note REG 13.7) and team eligibility per tier (note REG 8.3.1), therefore, to establish if a team is eligible for promotion or relegation, consideration must be given to these regulations.

Please note: Appendix 14 (Premier Tier Playoffs Document) should be referred to for specific playoff fixture information.

**Please note:** Some teams may not be involved in knockout competitions if they opted-out prior to the start of the season. Additionally, some teams may not be eligible to progress to, or may be withdrawn from knockout competitions (by way of an involuntary walkover) under REG 13.7.5.1.