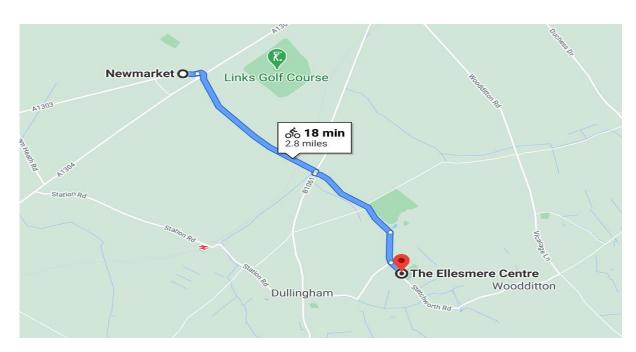

FROM HQ TO START, IT'S NEARLY 3 MILES SO IF YOU ARE RIDING FROM THE HQ LEAVE PLENTY OF TIME, THERE WILL BE DIRECTION ARROWS TO FOLLOW FROM THE HQ AND BACK.