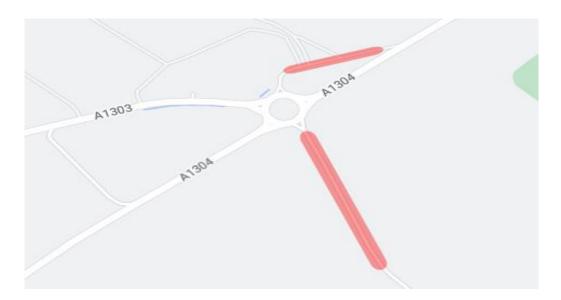

## DO NOT PARK IN THE VILLAGE STREETS, BLOCK DRIVEWAYS OR ON THE GRASS VERGE OUTSIDE THE HQ.

Parking near start available both along the road leading from the start to the HQ, where there are large grass verges, and along the minor exit to north side of the Newmarket RAB with suitable space along the side of the road (both highlighted). Please park responsibly and maintain recommended social distancing of 2m at all times.