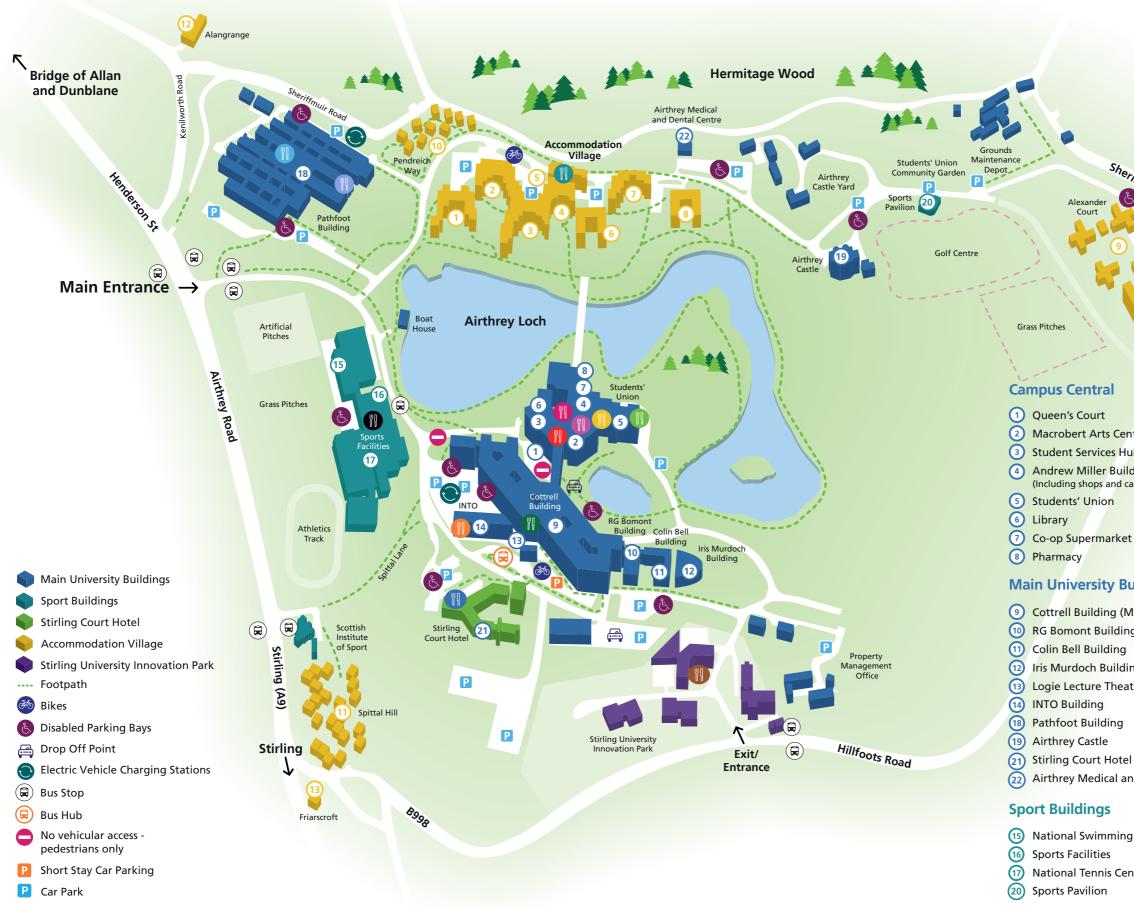

## **Campus map**

# UNIVERSITY of **STIRLING**

Sheriffit

- 2 Macrobert Arts Centre
- 3 Student Services Hub
- 4 Andrew Miller Building/Atrium

8998

- (Including shops and cafés)

## Main University Buildings

- Ottrell Building (Main Entrance)
- 10 RG Bomont Building
- (1) Colin Bell Building
- 12 Iris Murdoch Building
- 13 Logie Lecture Theatre
- (21) Stirling Court Hotel
- (22) Airthrey Medical and Dental Centre

- 15 National Swimming Academy
- 17 National Tennis Centre

## **Accommodation Village**

- 1 Andrew Stewart Hall
- 2 H. H. Donnelly House
- Fraser of Allander House
- 4 Polwarth House
- (5) Willow Court
- 6 Beech Court
- Muirhead House
- 3 Juniper Court
- (9) Alexander Court (Including Townhouses)
- Pendreich Way
- (11) Spittal Hill
- (12) Alangrange
- (13) Friarscroft