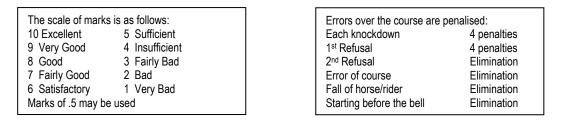

## **BUCS EQUESTRIAN CHAMPIONSHIP FINAL SHOWJUMPING ROUND 4 – FAULTS THEN TIME**





| Boot No | Judge |  |
|---------|-------|--|
|---------|-------|--|

## **RIDE 1**

| Fence No   | 1 | 2               | 3 | 4 | 5 | 6 | 7 | 8 | 9 | 10 | 11 | 12 | В |  |
|------------|---|-----------------|---|---|---|---|---|---|---|----|----|----|---|--|
| Fence Down |   |                 |   |   |   |   |   |   |   |    |    |    |   |  |
| Refusal    |   |                 |   |   |   |   |   |   |   |    |    |    |   |  |
|            |   | Total penalties |   |   |   |   |   |   |   |    |    |    |   |  |
|            |   | Time taken      |   |   |   |   |   |   |   |    |    |    |   |  |

## RIDE 2

| Fence No   | 1          | 2               | 3 | 4 | 5 | 6 | 7 | 8 | 9 | 10 | 11 | 12 | В |  |
|------------|------------|-----------------|---|---|---|---|---|---|---|----|---